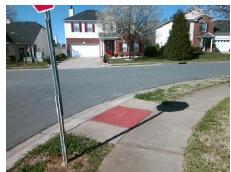

## **Access Compliance Report Public Rights-of-Way** (Curb Ramps)

Intersection ID: 31893 Main Street: CHAPECLANE RD **Cross Street: GREEN MOUNTAIN RD** Location: NE ADA ID: 89E38B238C1C Ramp Type: PerpDiag Initial Pass/Fail: Fail **Overall Compliance: No Severity Score:** 25

**Codes/Mitigation Info/Possible Solution** 

Street 1 Name Stop Condition-Street 2 Street 2 Name Stop Condition-Street 1

**CHAPECLANE RD** None **GREEN MOUNTAIN RD** StopSign

Possible Solutions: Remove & Replace Curb Ramp With **Two New Directional Ramps or** Equivalent. Surveyor Notes: N/A PROW/ADA: Not Found, R304.5.3

Total Cost: 3200.00

| Field Measurements/Component Compliance |                        |                       |      |      |                             |      |
|-----------------------------------------|------------------------|-----------------------|------|------|-----------------------------|------|
|                                         | Compliance Description |                       | Data | Comp | liance Description          | Data |
|                                         | N/A                    | Ramp Length (in)      | 95.0 | Yes  | Ramp Slope (%)              | 5.2  |
|                                         | Yes                    | Ramp Width (in)       | 48.0 | No   | Ramp XSlope (%)             | 8.0  |
|                                         | N/A                    | Flare Type LT         | N/A  | N/A  | Flare Type RT               | N/A  |
|                                         | N/A                    | Flare Slope LT (%)    | N/A  | N/A  | Flare Slope RT (%)          | N/A  |
|                                         | N/A                    | Flare Traversable LT? | N/A  | N/A  | Flare Traversable RT?       | N/A  |
|                                         | N/A                    | Landing Length (in)   | N/A  | N/A  | DWS Provided?               | N/A  |
|                                         | N/A                    | Landing Width (in)    | N/A  | N/A  | DWS Contrast?               | N/A  |
|                                         | N/A                    | Landing Slope (%)     | N/A  | N/A  | DWS Length (in)             | N/A  |
|                                         | N/A                    | Landing X Slope (%)   | N/A  | N/A  | DWS Full Width?             | N/A  |
|                                         | N/A                    | Landing Curb? (Y/N)   | N/A  | N/A  | DWS Offset (in)             | N/A  |
|                                         | N/A                    | Shared Landing?       | N/A  |      |                             |      |
|                                         | N/A                    | Gutter Ponding?       | N/A  | N/A  | Gutter Slope (%)            | N/A  |
|                                         | N/A                    | Gutter Lip Ht (in)    | N/A  | N/A  | Gutter X Slope (%)          | N/A  |
|                                         | N/A                    | Painted X Walk1?      | No   | N/A  | Painted X Walk2?            | No   |
|                                         |                        | X Walk 1 Direction    | To W |      | X Walk 2 Direction          | To S |
|                                         | N/A                    | X Walk 1 Width (in)   | N/A  | N/A  | X Walk 2 Width (in)         | N/A  |
|                                         |                        | X Walk 1 Slope (%)    | 6.2  |      | X Walk 2 Slope (%)          | 0.4  |
|                                         |                        | X Walk 1 X Slope (%)  | 1.6  |      | X Walk 2 X Slope (%)        | 4.6  |
|                                         | N/A                    | Ramp inside XWalk1?   | N/A  | N/A  | Ramp inside XWalk2?         | N/A  |
|                                         |                        | Road Slope (%)        | 3.6  | N/A  | Clear Space?                | N/A  |
|                                         |                        | Road X Slope (%)      | 1.3  | N/A  | Clear Space to XWalk (in)   | N/A  |
|                                         | N/A                    | Any Obstructions?     | N/A  | N/A  | Storm Grate/Utility Hazard? | N/A  |
|                                         |                        | Obstruction Type      |      |      | Storm Grate/Utility Type    |      |
|                                         |                        |                       | N/A  |      |                             | N/A  |
|                                         |                        |                       |      | Yes  | Surface Condition? (G/P)    | Good |
|                                         |                        |                       |      |      |                             |      |