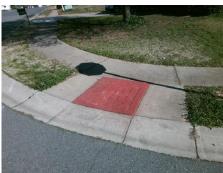

## **Access Compliance Report Public Rights-of-Way** (Curb Ramps)

Intersection ID: 31893 Main Street: CHAPECLANE RD **Cross Street: GREEN MOUNTAIN RD** Location: NE ADA ID: 89E38B238C1C Ramp Type: PerpDiag Initial Pass/Fail: Fail **Overall Compliance: No Severity Score:** 25

**Codes/Mitigation Info/Possible Solution** 

Street 1 Name Stop Condition-Street 2 Street 2 Name Stop Condition-Street 1

**CHAPECLANE RD** None **GREEN MOUNTAIN RD** StopSign

Possible Solutions: Remove & Replace Curb Ramp With **Two New Directional Ramps or** Equivalent. Surveyor Notes: N/A PROW/ADA: Not Found, R304.5.3

Total Cost: 3200.00

| Field Measurements/Component Compliance |                        |                       |      |      |                             |      |
|-----------------------------------------|------------------------|-----------------------|------|------|-----------------------------|------|
|                                         | Compliance Description |                       | Data | Comp | liance Description          | Data |
|                                         | N/A                    | Ramp Length (in)      | 95.0 | Yes  | Ramp Slope (%)              | 5.2  |
|                                         | Yes                    | Ramp Width (in)       | 48.0 | No   | Ramp XSlope (%)             | 8.0  |
|                                         | N/A                    | Flare Type LT         | N/A  | N/A  | Flare Type RT               | N/A  |
|                                         | N/A                    | Flare Slope LT (%)    | N/A  | N/A  | Flare Slope RT (%)          | N/A  |
|                                         | N/A                    | Flare Traversable LT? | N/A  | N/A  | Flare Traversable RT?       | N/A  |
|                                         | N/A                    | Landing Length (in)   | N/A  | N/A  | DWS Provided?               | N/A  |
|                                         | N/A                    | Landing Width (in)    | N/A  | N/A  | DWS Contrast?               | N/A  |
|                                         | N/A                    | Landing Slope (%)     | N/A  | N/A  | DWS Length (in)             | N/A  |
|                                         | N/A                    | Landing X Slope (%)   | N/A  | N/A  | DWS Full Width?             | N/A  |
|                                         | N/A                    | Landing Curb? (Y/N)   | N/A  | N/A  | DWS Offset (in)             | N/A  |
|                                         | N/A                    | Shared Landing?       | N/A  |      |                             |      |
|                                         | N/A                    | Gutter Ponding?       | N/A  | N/A  | Gutter Slope (%)            | N/A  |
|                                         | N/A                    | Gutter Lip Ht (in)    | N/A  | N/A  | Gutter X Slope (%)          | N/A  |
|                                         | N/A                    | Painted X Walk1?      | No   | N/A  | Painted X Walk2?            | No   |
|                                         |                        | X Walk 1 Direction    | To W |      | X Walk 2 Direction          | To S |
|                                         | N/A                    | X Walk 1 Width (in)   | N/A  | N/A  | X Walk 2 Width (in)         | N/A  |
|                                         |                        | X Walk 1 Slope (%)    | 6.2  |      | X Walk 2 Slope (%)          | 0.4  |
|                                         |                        | X Walk 1 X Slope (%)  | 1.6  |      | X Walk 2 X Slope (%)        | 4.6  |
|                                         | N/A                    | Ramp inside XWalk1?   | N/A  | N/A  | Ramp inside XWalk2?         | N/A  |
|                                         |                        | Road Slope (%)        | 3.6  | N/A  | Clear Space?                | N/A  |
|                                         |                        | Road X Slope (%)      | 1.3  | N/A  | Clear Space to XWalk (in)   | N/A  |
|                                         | N/A                    | Any Obstructions?     | N/A  | N/A  | Storm Grate/Utility Hazard? | N/A  |
|                                         |                        | Obstruction Type      |      |      | Storm Grate/Utility Type    |      |
|                                         |                        |                       | N/A  |      |                             | N/A  |
|                                         |                        |                       |      | Yes  | Surface Condition? (G/P)    | Good |
|                                         |                        |                       |      |      |                             |      |