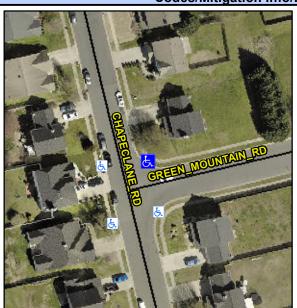

## **Access Compliance Report Public Rights-of-Way** (Curb Ramps)

Intersection ID: 31893 Main Street: CHAPECLANE RD **Cross Street: GREEN MOUNTAIN RD** Location: NE ADA ID: 89E38B238C1C Ramp Type: PerpDiag Initial Pass/Fail: Fail **Overall Compliance: No Severity Score:** 25

**Codes/Mitigation Info/Possible Solution** 

Street 1 Name Stop Condition-Street 2 Street 2 Name Stop Condition-Street 1

**CHAPECLANE RD** None **GREEN MOUNTAIN RD** StopSign

Possible Solutions: Remove & Replace Curb Ramp With **Two New Directional Ramps or** Equivalent. Surveyor Notes: N/A PROW/ADA: Not Found, R304.5.3