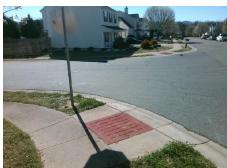

## **Access Compliance Report Public Rights-of-Way** (Curb Ramps)

Intersection ID: 31893 Main Street: CHAPECLANE RD **Cross Street: GREEN MOUNTAIN RD** Location: NE ADA ID: 89E38B238C1C Ramp Type: PerpDiag Initial Pass/Fail: Fail **Overall Compliance: No Severity Score:** 25

**Codes/Mitigation Info/Possible Solution** 

Street 1 Name Stop Condition-Street 2 Street 2 Name Stop Condition-Street 1

**CHAPECLANE RD** None **GREEN MOUNTAIN RD** StopSign

Possible Solutions: Remove & Replace Curb Ramp With **Two New Directional Ramps or** Equivalent. Surveyor Notes: N/A PROW/ADA: Not Found, R304.5.3

Total Cost: 3200.00

| Field Measurements/Component Compliance |                        |                       |      |      |                             |      |
|-----------------------------------------|------------------------|-----------------------|------|------|-----------------------------|------|
|                                         | Compliance Description |                       | Data | Comp | liance Description          | Data |
|                                         | N/A                    | Ramp Length (in)      | 95.0 | Yes  | Ramp Slope (%)              | 5.2  |
|                                         | Yes                    | Ramp Width (in)       | 48.0 | No   | Ramp XSlope (%)             | 8.0  |
|                                         | N/A                    | Flare Type LT         | N/A  | N/A  | Flare Type RT               | N/A  |
|                                         | N/A                    | Flare Slope LT (%)    | N/A  | N/A  | Flare Slope RT (%)          | N/A  |
|                                         | N/A                    | Flare Traversable LT? | N/A  | N/A  | Flare Traversable RT?       | N/A  |
|                                         | N/A                    | Landing Length (in)   | N/A  | N/A  | DWS Provided?               | N/A  |
|                                         | N/A                    | Landing Width (in)    | N/A  | N/A  | DWS Contrast?               | N/A  |
|                                         | N/A                    | Landing Slope (%)     | N/A  | N/A  | DWS Length (in)             | N/A  |
|                                         | N/A                    | Landing X Slope (%)   | N/A  | N/A  | DWS Full Width?             | N/A  |
|                                         | N/A                    | Landing Curb? (Y/N)   | N/A  | N/A  | DWS Offset (in)             | N/A  |
|                                         | N/A                    | Shared Landing?       | N/A  |      |                             |      |
|                                         | N/A                    | Gutter Ponding?       | N/A  | N/A  | Gutter Slope (%)            | N/A  |
|                                         | N/A                    | Gutter Lip Ht (in)    | N/A  | N/A  | Gutter X Slope (%)          | N/A  |
|                                         | N/A                    | Painted X Walk1?      | No   | N/A  | Painted X Walk2?            | No   |
|                                         |                        | X Walk 1 Direction    | To W |      | X Walk 2 Direction          | To S |
|                                         | N/A                    | X Walk 1 Width (in)   | N/A  | N/A  | X Walk 2 Width (in)         | N/A  |
|                                         |                        | X Walk 1 Slope (%)    | 6.2  |      | X Walk 2 Slope (%)          | 0.4  |
|                                         |                        | X Walk 1 X Slope (%)  | 1.6  |      | X Walk 2 X Slope (%)        | 4.6  |
|                                         | N/A                    | Ramp inside XWalk1?   | N/A  | N/A  | Ramp inside XWalk2?         | N/A  |
|                                         |                        | Road Slope (%)        | 3.6  | N/A  | Clear Space?                | N/A  |
|                                         |                        | Road X Slope (%)      | 1.3  | N/A  | Clear Space to XWalk (in)   | N/A  |
|                                         | N/A                    | Any Obstructions?     | N/A  | N/A  | Storm Grate/Utility Hazard? | N/A  |
|                                         |                        | Obstruction Type      |      |      | Storm Grate/Utility Type    |      |
|                                         |                        |                       | N/A  |      |                             | N/A  |
|                                         |                        |                       |      | Yes  | Surface Condition? (G/P)    | Good |
|                                         |                        |                       |      |      |                             |      |