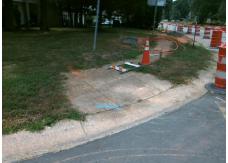

## Access Compliance Report Public Rights-of-Way (Curb Ramps)

Intersection ID: 5758 Main Street: NEVIN\_RD Cross Street: SPANISH\_MOSS\_LN Location: S

ADA ID: 89EE4BD02DBD Ramp Type: Perp Initial Pass/Fail: Fail Overall Compliance: No Severity Score: 1.25

Total Cost: \$ 1850.00

| Field Measurements/Component Compliance |                       |      |      |                             |      |  |
|-----------------------------------------|-----------------------|------|------|-----------------------------|------|--|
| Compliance Description                  |                       | Data | Comp | oliance Description         | Data |  |
| N/A                                     | Ramp Length (in)      | 96.0 | Yes  | Ramp Slope (%)              | 5.1  |  |
| Yes                                     | Ramp Width (in)       | 48.0 | No   | Ramp XSlope (%)             | 3.9  |  |
| N/A                                     | Flare Type LT         | N/A  | N/A  | Flare Type RT               | N/A  |  |
| N/A                                     | Flare Slope LT (%)    | N/A  | N/A  | Flare Slope RT (%)          | N/A  |  |
| N/A                                     | Flare Traversable LT? | N/A  | N/A  | Flare Traversable RT?       | N/A  |  |
| N/A                                     | Landing Length (in)   | N/A  | N/A  | DWS Provided?               | N/A  |  |
| N/A                                     | Landing Width (in)    | N/A  | N/A  | DWS Contrast?               | N/A  |  |
| N/A                                     | Landing Slope (%)     | N/A  | N/A  | DWS Length (in)             | N/A  |  |
| N/A                                     | Landing X Slope (%)   | N/A  | N/A  | DWS Full Width?             | N/A  |  |
| N/A                                     | Landing Curb? (Y/N)   | N/A  | N/A  | DWS Offset (in)             | N/A  |  |
| N/A                                     | Shared Landing?       | N/A  |      |                             |      |  |
| N/A                                     | Gutter Ponding?       | N/A  | N/A  | Gutter Slope (%)            | N/A  |  |
| N/A                                     | Gutter Lip Ht (in)    | N/A  | N/A  | Gutter X Slope (%)          | N/A  |  |
| N/A                                     | Painted X Walk1?      | No   | N/A  | Painted X Walk2?            | N/A  |  |
|                                         | X Walk 1 Direction    | To E |      | X Walk 2 Direction          | N/A  |  |
| N/A                                     | X Walk 1 Width (in)   | N/A  | N/A  | X Walk 2 Width (in)         | N/A  |  |
|                                         | X Walk 1 Slope (%)    | 3.6  |      | X Walk 2 Slope (%)          | N/A  |  |
|                                         | X Walk 1 X Slope (%)  | 6.4  |      | X Walk 2 X Slope (%)        | N/A  |  |
| N/A                                     | Ramp inside XWalk1?   | N/A  | N/A  | Ramp inside XWalk2?         | N/A  |  |
|                                         | Road Slope (%)        | N/A  | N/A  | Clear Space?                | N/A  |  |
|                                         | Road X Slope (%)      | N/A  | N/A  | Clear Space to XWalk (in)   | N/A  |  |
| N/A                                     | Any Obstructions?     | N/A  | N/A  | Storm Grate/Utility Hazard? | N/A  |  |
|                                         | Obstruction Type      |      |      | Storm Grate/Utility Type    |      |  |
|                                         |                       | N/A  |      |                             | N/A  |  |
|                                         |                       |      | Yes  | Surface Condition? (G/P)    | Good |  |
|                                         |                       |      |      |                             |      |  |