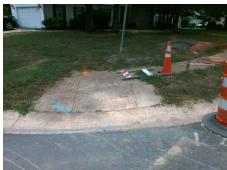

## Access Compliance Report Public Rights-of-Way (Curb Ramps)

Intersection ID: 5758 Main Street: NEVIN\_RD Cross Street: SPANISH\_MOSS\_LN Location: S

ADA ID: 89EE4BD02DBD Ramp Type: Perp Initial Pass/Fail: Fail Overall Compliance: No Severity Score: 1.25

Total Cost: \$ 1850.00

| Field Measurements/Component Compliance |                       |      |      |                             |      |  |
|-----------------------------------------|-----------------------|------|------|-----------------------------|------|--|
| Compliance Description                  |                       | Data | Comp | oliance Description         | Data |  |
| N/A                                     | Ramp Length (in)      | 96.0 | Yes  | Ramp Slope (%)              | 5.1  |  |
| Yes                                     | Ramp Width (in)       | 48.0 | No   | Ramp XSlope (%)             | 3.9  |  |
| N/A                                     | Flare Type LT         | N/A  | N/A  | Flare Type RT               | N/A  |  |
| N/A                                     | Flare Slope LT (%)    | N/A  | N/A  | Flare Slope RT (%)          | N/A  |  |
| N/A                                     | Flare Traversable LT? | N/A  | N/A  | Flare Traversable RT?       | N/A  |  |
| N/A                                     | Landing Length (in)   | N/A  | N/A  | DWS Provided?               | N/A  |  |
| N/A                                     | Landing Width (in)    | N/A  | N/A  | DWS Contrast?               | N/A  |  |
| N/A                                     | Landing Slope (%)     | N/A  | N/A  | DWS Length (in)             | N/A  |  |
| N/A                                     | Landing X Slope (%)   | N/A  | N/A  | DWS Full Width?             | N/A  |  |
| N/A                                     | Landing Curb? (Y/N)   | N/A  | N/A  | DWS Offset (in)             | N/A  |  |
| N/A                                     | Shared Landing?       | N/A  |      |                             |      |  |
| N/A                                     | Gutter Ponding?       | N/A  | N/A  | Gutter Slope (%)            | N/A  |  |
| N/A                                     | Gutter Lip Ht (in)    | N/A  | N/A  | Gutter X Slope (%)          | N/A  |  |
| N/A                                     | Painted X Walk1?      | No   | N/A  | Painted X Walk2?            | N/A  |  |
|                                         | X Walk 1 Direction    | To E |      | X Walk 2 Direction          | N/A  |  |
| N/A                                     | X Walk 1 Width (in)   | N/A  | N/A  | X Walk 2 Width (in)         | N/A  |  |
|                                         | X Walk 1 Slope (%)    | 3.6  |      | X Walk 2 Slope (%)          | N/A  |  |
|                                         | X Walk 1 X Slope (%)  | 6.4  |      | X Walk 2 X Slope (%)        | N/A  |  |
| N/A                                     | Ramp inside XWalk1?   | N/A  | N/A  | Ramp inside XWalk2?         | N/A  |  |
|                                         | Road Slope (%)        | N/A  | N/A  | Clear Space?                | N/A  |  |
|                                         | Road X Slope (%)      | N/A  | N/A  | Clear Space to XWalk (in)   | N/A  |  |
| N/A                                     | Any Obstructions?     | N/A  | N/A  | Storm Grate/Utility Hazard? | N/A  |  |
|                                         | Obstruction Type      |      |      | Storm Grate/Utility Type    |      |  |
|                                         |                       | N/A  |      |                             | N/A  |  |
|                                         |                       |      | Yes  | Surface Condition? (G/P)    | Good |  |
|                                         |                       |      |      |                             |      |  |