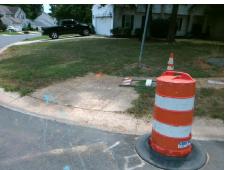

## Access Compliance Report Public Rights-of-Way (Curb Ramps)

Intersection ID: 5758 Main Street: NEVIN\_RD Cross Street: SPANISH\_MOSS\_LN Location: S

ADA ID: 89EE4BD02DBD Ramp Type: Perp Initial Pass/Fail: Fail Overall Compliance: No Severity Score: 1.25

Total Cost: \$ 1850.00

| Field Measurements/Component Compliance |                       |      |      |                             |      |  |
|-----------------------------------------|-----------------------|------|------|-----------------------------|------|--|
| Compliance Description                  |                       | Data | Comp | oliance Description         | Data |  |
| N/A                                     | Ramp Length (in)      | 96.0 | Yes  | Ramp Slope (%)              | 5.1  |  |
| Yes                                     | Ramp Width (in)       | 48.0 | No   | Ramp XSlope (%)             | 3.9  |  |
| N/A                                     | Flare Type LT         | N/A  | N/A  | Flare Type RT               | N/A  |  |
| N/A                                     | Flare Slope LT (%)    | N/A  | N/A  | Flare Slope RT (%)          | N/A  |  |
| N/A                                     | Flare Traversable LT? | N/A  | N/A  | Flare Traversable RT?       | N/A  |  |
| N/A                                     | Landing Length (in)   | N/A  | N/A  | DWS Provided?               | N/A  |  |
| N/A                                     | Landing Width (in)    | N/A  | N/A  | DWS Contrast?               | N/A  |  |
| N/A                                     | Landing Slope (%)     | N/A  | N/A  | DWS Length (in)             | N/A  |  |
| N/A                                     | Landing X Slope (%)   | N/A  | N/A  | DWS Full Width?             | N/A  |  |
| N/A                                     | Landing Curb? (Y/N)   | N/A  | N/A  | DWS Offset (in)             | N/A  |  |
| N/A                                     | Shared Landing?       | N/A  |      |                             |      |  |
| N/A                                     | Gutter Ponding?       | N/A  | N/A  | Gutter Slope (%)            | N/A  |  |
| N/A                                     | Gutter Lip Ht (in)    | N/A  | N/A  | Gutter X Slope (%)          | N/A  |  |
| N/A                                     | Painted X Walk1?      | No   | N/A  | Painted X Walk2?            | N/A  |  |
|                                         | X Walk 1 Direction    | To E |      | X Walk 2 Direction          | N/A  |  |
| N/A                                     | X Walk 1 Width (in)   | N/A  | N/A  | X Walk 2 Width (in)         | N/A  |  |
|                                         | X Walk 1 Slope (%)    | 3.6  |      | X Walk 2 Slope (%)          | N/A  |  |
|                                         | X Walk 1 X Slope (%)  | 6.4  |      | X Walk 2 X Slope (%)        | N/A  |  |
| N/A                                     | Ramp inside XWalk1?   | N/A  | N/A  | Ramp inside XWalk2?         | N/A  |  |
|                                         | Road Slope (%)        | N/A  | N/A  | Clear Space?                | N/A  |  |
|                                         | Road X Slope (%)      | N/A  | N/A  | Clear Space to XWalk (in)   | N/A  |  |
| N/A                                     | Any Obstructions?     | N/A  | N/A  | Storm Grate/Utility Hazard? | N/A  |  |
|                                         | Obstruction Type      |      |      | Storm Grate/Utility Type    |      |  |
|                                         |                       | N/A  |      |                             | N/A  |  |
|                                         |                       |      | Yes  | Surface Condition? (G/P)    | Good |  |
|                                         |                       |      |      |                             |      |  |