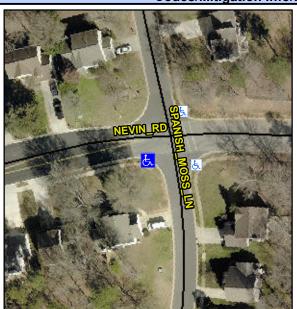

## Access Compliance Report Public Rights-of-Way (Curb Ramps)

Intersection ID: 5758 Main Street: NEVIN\_RD Cross Street: SPANISH\_MOSS\_LN Location: S

ADA ID: 89EE4BD02DBD Ramp Type: Perp Initial Pass/Fail: Fail Overall Compliance: No Severity Score: 1.25