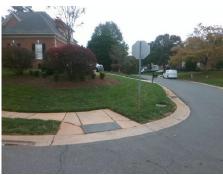

## Access Compliance Report Public Rights-of-Way (Curb Ramps)

Intersection ID: 27426 Main Street: MEADOW\_RUN\_LN Cross Street: SUNINGHURST\_LN Location: NE

ADA ID: 89FF5AD5993F Ramp Type: PerpDiag Initial Pass/Fail: Fail Overall Compliance: No Severity Score: 21.25

Remove & Replace Curb Ramp With Two New Directional Ramps or Equivalent.

Surveyor Notes:

N/A

PROW/ADA:

Not Found, R304.5.1, R304.2.2

Total Cost: \$ 3200.00

| Field Measurements/Component Compliance |                        |                       |      |      |                             |       |
|-----------------------------------------|------------------------|-----------------------|------|------|-----------------------------|-------|
|                                         | Compliance Description |                       | Data | Comp | oliance Description         | Data  |
|                                         | N/A                    | Ramp Length (in)      | 94.0 | No   | Ramp Slope (%)              | 9.2   |
|                                         | No                     | Ramp Width (in)       | 45.5 | Yes  | Ramp XSlope (%)             | 0.4   |
|                                         | N/A                    | Flare Type LT         | N/A  | N/A  | Flare Type RT               | N/A   |
|                                         | N/A                    | Flare Slope LT (%)    | N/A  | N/A  | Flare Slope RT (%)          | N/A   |
|                                         | N/A                    | Flare Traversable LT? | N/A  | N/A  | Flare Traversable RT?       | N/A   |
|                                         | N/A                    | Landing Length (in)   | N/A  | N/A  | DWS Provided?               | N/A   |
|                                         | N/A                    | Landing Width (in)    | N/A  | N/A  | DWS Contrast?               | N/A   |
|                                         | N/A                    | Landing Slope (%)     | N/A  | N/A  | DWS Length (in)             | N/A   |
|                                         | N/A                    | Landing X Slope (%)   | N/A  | N/A  | DWS Full Width?             | N/A   |
|                                         | N/A                    | Landing Curb? (Y/N)   | N/A  | N/A  | DWS Offset (in)             | N/A   |
|                                         | N/A                    | Shared Landing?       | N/A  |      |                             |       |
|                                         | N/A                    | Gutter Ponding?       | N/A  | N/A  | Gutter Slope (%)            | N/A   |
|                                         | N/A                    | Gutter Lip Ht (in)    | N/A  | N/A  | Gutter X Slope (%)          | N/A   |
|                                         | N/A                    | Painted X Walk1?      | No   | N/A  | Painted X Walk2?            | No    |
|                                         |                        | X Walk 1 Direction    | To W |      | X Walk 2 Direction          | To SW |
|                                         | N/A                    | X Walk 1 Width (in)   | N/A  | N/A  | X Walk 2 Width (in)         | N/A   |
|                                         |                        | X Walk 1 Slope (%)    | 0.5  |      | X Walk 2 Slope (%)          | 1.4   |
|                                         |                        | X Walk 1 X Slope (%)  | 1.4  |      | X Walk 2 X Slope (%)        | 1.2   |
|                                         | N/A                    | Ramp inside XWalk1?   | N/A  | N/A  | Ramp inside XWalk2?         | N/A   |
|                                         |                        | Road Slope (%)        | 0.9  | N/A  | Clear Space?                | N/A   |
|                                         |                        | Road X Slope (%)      | 0.2  | N/A  | Clear Space to XWalk (in)   | N/A   |
|                                         | N/A                    | Any Obstructions?     | N/A  | N/A  | Storm Grate/Utility Hazard? | N/A   |
|                                         |                        | Obstruction Type      |      |      | Storm Grate/Utility Type    |       |
|                                         |                        |                       | N/A  |      |                             | N/A   |
|                                         |                        |                       |      | Yes  | Surface Condition? (G/P)    | Good  |
|                                         |                        |                       |      | -    |                             |       |