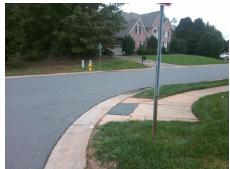

## Access Compliance Report Public Rights-of-Way (Curb Ramps)

Intersection ID: 27426 Main Street: MEADOW\_RUN\_LN Cross Street: SUNINGHURST\_LN Location: NE

ADA ID: 89FF5AD5993F Ramp Type: PerpDiag Initial Pass/Fail: Fail Overall Compliance: No Severity Score: 21.25

Remove & Replace Curb Ramp With Two New Directional Ramps or Equivalent.

Surveyor Notes:

N/A

PROW/ADA:

Not Found, R304.5.1, R304.2.2

Total Cost: \$ 3200.00

| Field Measurements/Component Compliance |                        |                       |      |      |                             |       |
|-----------------------------------------|------------------------|-----------------------|------|------|-----------------------------|-------|
|                                         | Compliance Description |                       | Data | Comp | oliance Description         | Data  |
|                                         | N/A                    | Ramp Length (in)      | 94.0 | No   | Ramp Slope (%)              | 9.2   |
|                                         | No                     | Ramp Width (in)       | 45.5 | Yes  | Ramp XSlope (%)             | 0.4   |
|                                         | N/A                    | Flare Type LT         | N/A  | N/A  | Flare Type RT               | N/A   |
|                                         | N/A                    | Flare Slope LT (%)    | N/A  | N/A  | Flare Slope RT (%)          | N/A   |
|                                         | N/A                    | Flare Traversable LT? | N/A  | N/A  | Flare Traversable RT?       | N/A   |
|                                         | N/A                    | Landing Length (in)   | N/A  | N/A  | DWS Provided?               | N/A   |
|                                         | N/A                    | Landing Width (in)    | N/A  | N/A  | DWS Contrast?               | N/A   |
|                                         | N/A                    | Landing Slope (%)     | N/A  | N/A  | DWS Length (in)             | N/A   |
|                                         | N/A                    | Landing X Slope (%)   | N/A  | N/A  | DWS Full Width?             | N/A   |
|                                         | N/A                    | Landing Curb? (Y/N)   | N/A  | N/A  | DWS Offset (in)             | N/A   |
|                                         | N/A                    | Shared Landing?       | N/A  |      |                             |       |
|                                         | N/A                    | Gutter Ponding?       | N/A  | N/A  | Gutter Slope (%)            | N/A   |
|                                         | N/A                    | Gutter Lip Ht (in)    | N/A  | N/A  | Gutter X Slope (%)          | N/A   |
|                                         | N/A                    | Painted X Walk1?      | No   | N/A  | Painted X Walk2?            | No    |
|                                         |                        | X Walk 1 Direction    | To W |      | X Walk 2 Direction          | To SW |
|                                         | N/A                    | X Walk 1 Width (in)   | N/A  | N/A  | X Walk 2 Width (in)         | N/A   |
|                                         |                        | X Walk 1 Slope (%)    | 0.5  |      | X Walk 2 Slope (%)          | 1.4   |
|                                         |                        | X Walk 1 X Slope (%)  | 1.4  |      | X Walk 2 X Slope (%)        | 1.2   |
|                                         | N/A                    | Ramp inside XWalk1?   | N/A  | N/A  | Ramp inside XWalk2?         | N/A   |
|                                         |                        | Road Slope (%)        | 0.9  | N/A  | Clear Space?                | N/A   |
|                                         |                        | Road X Slope (%)      | 0.2  | N/A  | Clear Space to XWalk (in)   | N/A   |
|                                         | N/A                    | Any Obstructions?     | N/A  | N/A  | Storm Grate/Utility Hazard? | N/A   |
|                                         |                        | Obstruction Type      |      |      | Storm Grate/Utility Type    |       |
|                                         |                        |                       | N/A  |      |                             | N/A   |
|                                         |                        |                       |      | Yes  | Surface Condition? (G/P)    | Good  |
|                                         |                        |                       |      | -    |                             |       |