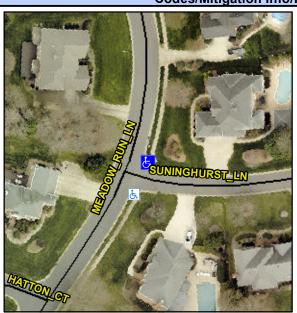

## Access Compliance Report Public Rights-of-Way (Curb Ramps)

Intersection ID: 27426 Main Street: MEADOW\_RUN\_LN Cross Street: SUNINGHURST\_LN Location: NE

ADA ID: 89FF5AD5993F Ramp Type: PerpDiag Initial Pass/Fail: Fail Overall Compliance: No Severity Score: 21.25