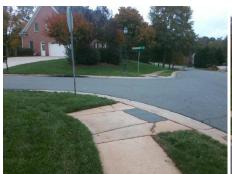

## Access Compliance Report Public Rights-of-Way (Curb Ramps)

Intersection ID: 27426 Main Street: MEADOW\_RUN\_LN Cross Street: SUNINGHURST\_LN Location: NE

ADA ID: 89FF5AD5993F Ramp Type: PerpDiag Initial Pass/Fail: Fail Overall Compliance: No Severity Score: 21.25

Remove & Replace Curb Ramp With Two New Directional Ramps or Equivalent.

Surveyor Notes:

N/A

PROW/ADA:

Not Found, R304.5.1, R304.2.2

Total Cost: \$ 3200.00

| Field Measurements/Component Compliance |                        |                       |      |      |                             |       |
|-----------------------------------------|------------------------|-----------------------|------|------|-----------------------------|-------|
|                                         | Compliance Description |                       | Data | Comp | oliance Description         | Data  |
|                                         | N/A                    | Ramp Length (in)      | 94.0 | No   | Ramp Slope (%)              | 9.2   |
|                                         | No                     | Ramp Width (in)       | 45.5 | Yes  | Ramp XSlope (%)             | 0.4   |
|                                         | N/A                    | Flare Type LT         | N/A  | N/A  | Flare Type RT               | N/A   |
|                                         | N/A                    | Flare Slope LT (%)    | N/A  | N/A  | Flare Slope RT (%)          | N/A   |
|                                         | N/A                    | Flare Traversable LT? | N/A  | N/A  | Flare Traversable RT?       | N/A   |
|                                         | N/A                    | Landing Length (in)   | N/A  | N/A  | DWS Provided?               | N/A   |
|                                         | N/A                    | Landing Width (in)    | N/A  | N/A  | DWS Contrast?               | N/A   |
|                                         | N/A                    | Landing Slope (%)     | N/A  | N/A  | DWS Length (in)             | N/A   |
|                                         | N/A                    | Landing X Slope (%)   | N/A  | N/A  | DWS Full Width?             | N/A   |
|                                         | N/A                    | Landing Curb? (Y/N)   | N/A  | N/A  | DWS Offset (in)             | N/A   |
|                                         | N/A                    | Shared Landing?       | N/A  |      |                             |       |
|                                         | N/A                    | Gutter Ponding?       | N/A  | N/A  | Gutter Slope (%)            | N/A   |
|                                         | N/A                    | Gutter Lip Ht (in)    | N/A  | N/A  | Gutter X Slope (%)          | N/A   |
|                                         | N/A                    | Painted X Walk1?      | No   | N/A  | Painted X Walk2?            | No    |
|                                         |                        | X Walk 1 Direction    | To W |      | X Walk 2 Direction          | To SW |
|                                         | N/A                    | X Walk 1 Width (in)   | N/A  | N/A  | X Walk 2 Width (in)         | N/A   |
|                                         |                        | X Walk 1 Slope (%)    | 0.5  |      | X Walk 2 Slope (%)          | 1.4   |
|                                         |                        | X Walk 1 X Slope (%)  | 1.4  |      | X Walk 2 X Slope (%)        | 1.2   |
|                                         | N/A                    | Ramp inside XWalk1?   | N/A  | N/A  | Ramp inside XWalk2?         | N/A   |
|                                         |                        | Road Slope (%)        | 0.9  | N/A  | Clear Space?                | N/A   |
|                                         |                        | Road X Slope (%)      | 0.2  | N/A  | Clear Space to XWalk (in)   | N/A   |
|                                         | N/A                    | Any Obstructions?     | N/A  | N/A  | Storm Grate/Utility Hazard? | N/A   |
|                                         |                        | Obstruction Type      |      |      | Storm Grate/Utility Type    |       |
|                                         |                        |                       | N/A  |      |                             | N/A   |
|                                         |                        |                       |      | Yes  | Surface Condition? (G/P)    | Good  |
|                                         |                        |                       |      | -    |                             |       |