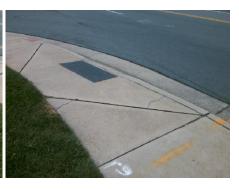

## Field Measurements/Component Compliance

MALLARD CREEK RD Street 1 Name Stop Condition-Street 2 None Street 2 Name N/A Stop Condition-Street 1 N/A

| Remove & Replace Entire Ramp.   |  |  |  |  |  |  |
|---------------------------------|--|--|--|--|--|--|
|                                 |  |  |  |  |  |  |
|                                 |  |  |  |  |  |  |
|                                 |  |  |  |  |  |  |
| Surveyor Notes:                 |  |  |  |  |  |  |
| N/A                             |  |  |  |  |  |  |
| WA                              |  |  |  |  |  |  |
|                                 |  |  |  |  |  |  |
| PROW/ADA:                       |  |  |  |  |  |  |
| Not Found, R304.5.1, R304.2.2   |  |  |  |  |  |  |
| Not i Gaird, 1304.3.1, 1304.2.2 |  |  |  |  |  |  |
|                                 |  |  |  |  |  |  |
|                                 |  |  |  |  |  |  |
|                                 |  |  |  |  |  |  |
|                                 |  |  |  |  |  |  |

Total Cost: 1850.00

| Field Measurements/Component Compilance |                       |       |      |                             |      |  |
|-----------------------------------------|-----------------------|-------|------|-----------------------------|------|--|
| Compl                                   | iance Description     | Data  | Comp | liance Description          | Data |  |
| N/A                                     | Ramp Length (in)      | 61.5  | No   | Ramp Slope (%)              | 9.5  |  |
| No                                      | Ramp Width (in)       | 41.0  | Yes  | Ramp XSlope (%)             | 4.4  |  |
| N/A                                     | Flare Type LT         | N/A   | N/A  | Flare Type RT               | N/A  |  |
| N/A                                     | Flare Slope LT (%)    | N/A   | N/A  | Flare Slope RT (%)          | N/A  |  |
| N/A                                     | Flare Traversable LT? | N/A   | N/A  | Flare Traversable RT?       | N/A  |  |
| N/A                                     | Landing Length (in)   | N/A   | N/A  | DWS Provided?               | N/A  |  |
| N/A                                     | Landing Width (in)    | N/A   | N/A  | DWS Contrast?               | N/A  |  |
| N/A                                     | Landing Slope (%)     | N/A   | N/A  | DWS Length (in)             | N/A  |  |
| N/A                                     | Landing X Slope (%)   | N/A   | N/A  | DWS Full Width?             | N/A  |  |
| N/A                                     | Landing Curb? (Y/N)   | N/A   | N/A  | DWS Offset (in)             | N/A  |  |
| N/A                                     | Shared Landing?       | N/A   |      |                             |      |  |
| N/A                                     | Gutter Ponding?       | N/A   | N/A  | Gutter Slope (%)            | N/A  |  |
| N/A                                     | Gutter Lip Ht (in)    | N/A   | N/A  | Gutter X Slope (%)          | N/A  |  |
| N/A                                     | Painted X Walk1?      | No    | N/A  | Painted X Walk2?            | N/A  |  |
|                                         | X Walk 1 Direction    | To SE |      | X Walk 2 Direction          | N/A  |  |
| N/A                                     | X Walk 1 Width (in)   | N/A   | N/A  | X Walk 2 Width (in)         | N/A  |  |
|                                         | X Walk 1 Slope (%)    | 4.2   |      | X Walk 2 Slope (%)          | N/A  |  |
|                                         | X Walk 1 X Slope (%)  | 4.8   |      | X Walk 2 X Slope (%)        | N/A  |  |
| N/A                                     | Ramp inside XWalk1?   | N/A   | N/A  | Ramp inside XWalk2?         | N/A  |  |
|                                         | Road Slope (%)        | N/A   | N/A  | Clear Space?                | N/A  |  |
|                                         | Road X Slope (%)      | N/A   | N/A  | Clear Space to XWalk (in)   | N/A  |  |
| N/A                                     | Any Obstructions?     | N/A   | N/A  | Storm Grate/Utility Hazard? | N/A  |  |
|                                         | Obstruction Type      |       |      | Storm Grate/Utility Type    |      |  |
|                                         |                       | N/A   |      |                             | N/A  |  |
|                                         |                       |       | Yes  | Surface Condition? (G/P)    | Good |  |