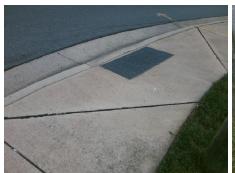

## Field Measurements/Component Compliance

MALLARD CREEK RD Street 1 Name Stop Condition-Street 2 None Street 2 Name N/A Stop Condition-Street 1 N/A

| Remove & Replace Entire Ramp.   |  |  |  |  |  |  |
|---------------------------------|--|--|--|--|--|--|
|                                 |  |  |  |  |  |  |
|                                 |  |  |  |  |  |  |
|                                 |  |  |  |  |  |  |
| Surveyor Notes:                 |  |  |  |  |  |  |
| N/A                             |  |  |  |  |  |  |
| WA                              |  |  |  |  |  |  |
|                                 |  |  |  |  |  |  |
| PROW/ADA:                       |  |  |  |  |  |  |
| Not Found, R304.5.1, R304.2.2   |  |  |  |  |  |  |
| Not i Gaird, 1304.3.1, 1304.2.2 |  |  |  |  |  |  |
|                                 |  |  |  |  |  |  |
|                                 |  |  |  |  |  |  |
|                                 |  |  |  |  |  |  |
|                                 |  |  |  |  |  |  |

Total Cost: 1850.00

| Field Measurements/Component Compilance |                       |       |      |                             |      |  |
|-----------------------------------------|-----------------------|-------|------|-----------------------------|------|--|
| Compl                                   | iance Description     | Data  | Comp | liance Description          | Data |  |
| N/A                                     | Ramp Length (in)      | 61.5  | No   | Ramp Slope (%)              | 9.5  |  |
| No                                      | Ramp Width (in)       | 41.0  | Yes  | Ramp XSlope (%)             | 4.4  |  |
| N/A                                     | Flare Type LT         | N/A   | N/A  | Flare Type RT               | N/A  |  |
| N/A                                     | Flare Slope LT (%)    | N/A   | N/A  | Flare Slope RT (%)          | N/A  |  |
| N/A                                     | Flare Traversable LT? | N/A   | N/A  | Flare Traversable RT?       | N/A  |  |
| N/A                                     | Landing Length (in)   | N/A   | N/A  | DWS Provided?               | N/A  |  |
| N/A                                     | Landing Width (in)    | N/A   | N/A  | DWS Contrast?               | N/A  |  |
| N/A                                     | Landing Slope (%)     | N/A   | N/A  | DWS Length (in)             | N/A  |  |
| N/A                                     | Landing X Slope (%)   | N/A   | N/A  | DWS Full Width?             | N/A  |  |
| N/A                                     | Landing Curb? (Y/N)   | N/A   | N/A  | DWS Offset (in)             | N/A  |  |
| N/A                                     | Shared Landing?       | N/A   |      |                             |      |  |
| N/A                                     | Gutter Ponding?       | N/A   | N/A  | Gutter Slope (%)            | N/A  |  |
| N/A                                     | Gutter Lip Ht (in)    | N/A   | N/A  | Gutter X Slope (%)          | N/A  |  |
| N/A                                     | Painted X Walk1?      | No    | N/A  | Painted X Walk2?            | N/A  |  |
|                                         | X Walk 1 Direction    | To SE |      | X Walk 2 Direction          | N/A  |  |
| N/A                                     | X Walk 1 Width (in)   | N/A   | N/A  | X Walk 2 Width (in)         | N/A  |  |
|                                         | X Walk 1 Slope (%)    | 4.2   |      | X Walk 2 Slope (%)          | N/A  |  |
|                                         | X Walk 1 X Slope (%)  | 4.8   |      | X Walk 2 X Slope (%)        | N/A  |  |
| N/A                                     | Ramp inside XWalk1?   | N/A   | N/A  | Ramp inside XWalk2?         | N/A  |  |
|                                         | Road Slope (%)        | N/A   | N/A  | Clear Space?                | N/A  |  |
|                                         | Road X Slope (%)      | N/A   | N/A  | Clear Space to XWalk (in)   | N/A  |  |
| N/A                                     | Any Obstructions?     | N/A   | N/A  | Storm Grate/Utility Hazard? | N/A  |  |
|                                         | Obstruction Type      |       |      | Storm Grate/Utility Type    |      |  |
|                                         |                       | N/A   |      |                             | N/A  |  |
|                                         |                       |       | Yes  | Surface Condition? (G/P)    | Good |  |