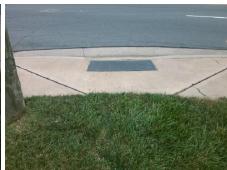

## Field Measurements/Component Compliance

MALLARD CREEK RD Street 1 Name Stop Condition-Street 2 None Street 2 Name N/A Stop Condition-Street 1 N/A

| Remove & Replace Entire Ramp.   |  |  |  |  |  |  |
|---------------------------------|--|--|--|--|--|--|
|                                 |  |  |  |  |  |  |
|                                 |  |  |  |  |  |  |
|                                 |  |  |  |  |  |  |
| Surveyor Notes:                 |  |  |  |  |  |  |
| N/A                             |  |  |  |  |  |  |
| WA                              |  |  |  |  |  |  |
|                                 |  |  |  |  |  |  |
| PROW/ADA:                       |  |  |  |  |  |  |
| Not Found, R304.5.1, R304.2.2   |  |  |  |  |  |  |
| Not i Gaird, 1304.3.1, 1304.2.2 |  |  |  |  |  |  |
|                                 |  |  |  |  |  |  |
|                                 |  |  |  |  |  |  |
|                                 |  |  |  |  |  |  |
|                                 |  |  |  |  |  |  |

Total Cost: 1850.00

| Field Measurements/Component Compilance |                       |       |      |                             |      |  |
|-----------------------------------------|-----------------------|-------|------|-----------------------------|------|--|
| Compl                                   | iance Description     | Data  | Comp | liance Description          | Data |  |
| N/A                                     | Ramp Length (in)      | 61.5  | No   | Ramp Slope (%)              | 9.5  |  |
| No                                      | Ramp Width (in)       | 41.0  | Yes  | Ramp XSlope (%)             | 4.4  |  |
| N/A                                     | Flare Type LT         | N/A   | N/A  | Flare Type RT               | N/A  |  |
| N/A                                     | Flare Slope LT (%)    | N/A   | N/A  | Flare Slope RT (%)          | N/A  |  |
| N/A                                     | Flare Traversable LT? | N/A   | N/A  | Flare Traversable RT?       | N/A  |  |
| N/A                                     | Landing Length (in)   | N/A   | N/A  | DWS Provided?               | N/A  |  |
| N/A                                     | Landing Width (in)    | N/A   | N/A  | DWS Contrast?               | N/A  |  |
| N/A                                     | Landing Slope (%)     | N/A   | N/A  | DWS Length (in)             | N/A  |  |
| N/A                                     | Landing X Slope (%)   | N/A   | N/A  | DWS Full Width?             | N/A  |  |
| N/A                                     | Landing Curb? (Y/N)   | N/A   | N/A  | DWS Offset (in)             | N/A  |  |
| N/A                                     | Shared Landing?       | N/A   |      |                             |      |  |
| N/A                                     | Gutter Ponding?       | N/A   | N/A  | Gutter Slope (%)            | N/A  |  |
| N/A                                     | Gutter Lip Ht (in)    | N/A   | N/A  | Gutter X Slope (%)          | N/A  |  |
| N/A                                     | Painted X Walk1?      | No    | N/A  | Painted X Walk2?            | N/A  |  |
|                                         | X Walk 1 Direction    | To SE |      | X Walk 2 Direction          | N/A  |  |
| N/A                                     | X Walk 1 Width (in)   | N/A   | N/A  | X Walk 2 Width (in)         | N/A  |  |
|                                         | X Walk 1 Slope (%)    | 4.2   |      | X Walk 2 Slope (%)          | N/A  |  |
|                                         | X Walk 1 X Slope (%)  | 4.8   |      | X Walk 2 X Slope (%)        | N/A  |  |
| N/A                                     | Ramp inside XWalk1?   | N/A   | N/A  | Ramp inside XWalk2?         | N/A  |  |
|                                         | Road Slope (%)        | N/A   | N/A  | Clear Space?                | N/A  |  |
|                                         | Road X Slope (%)      | N/A   | N/A  | Clear Space to XWalk (in)   | N/A  |  |
| N/A                                     | Any Obstructions?     | N/A   | N/A  | Storm Grate/Utility Hazard? | N/A  |  |
|                                         | Obstruction Type      |       |      | Storm Grate/Utility Type    |      |  |
|                                         |                       | N/A   |      |                             | N/A  |  |
|                                         |                       |       | Yes  | Surface Condition? (G/P)    | Good |  |