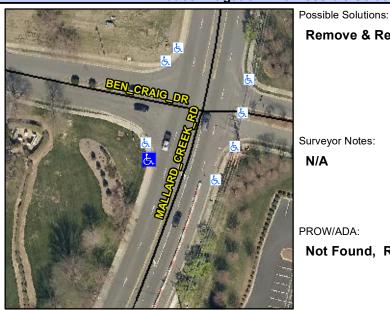

## **Access Compliance Report Public Rights-of-Way** (Curb Ramps)

Intersection ID: 4810 Main Street: BEN CRAIG DR Cross Street: MALLARD\_CREEK\_RD Location: W ADA ID: 8A08941769C9 Ramp Type: Perp Initial Pass/Fail: Fail **Overall Compliance: No Severity Score:** 22.5

## Field Measurements/Component Compliance

MALLARD CREEK RD Street 1 Name Stop Condition-Street 2 None Street 2 Name N/A Stop Condition-Street 1 N/A

| Remove & Replace Entire Ramp.   |  |  |  |  |  |  |
|---------------------------------|--|--|--|--|--|--|
|                                 |  |  |  |  |  |  |
|                                 |  |  |  |  |  |  |
|                                 |  |  |  |  |  |  |
| Surveyor Notes:                 |  |  |  |  |  |  |
| N/A                             |  |  |  |  |  |  |
| WA                              |  |  |  |  |  |  |
|                                 |  |  |  |  |  |  |
| PROW/ADA:                       |  |  |  |  |  |  |
| Not Found, R304.5.1, R304.2.2   |  |  |  |  |  |  |
| Not i Gaird, 1304.3.1, 1304.2.2 |  |  |  |  |  |  |
|                                 |  |  |  |  |  |  |
|                                 |  |  |  |  |  |  |
|                                 |  |  |  |  |  |  |
|                                 |  |  |  |  |  |  |