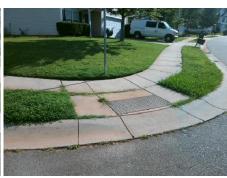

## Field Measurements/Component Compliance

Street 1 Name
Stop Condition-Street 2
Street 2 Name
Stop Condition-Street 1

SHALLOW OAK CT
StopSign
AUTUMN OAK DR
None

Possible Solutions:

Remove & Replace Curb Ramp With Two New Directional Ramps or Equivalent.

Surveyor Notes:

N/A

PROW/ADA:

Not Found, R304.5.1, R304.2.2

Total Cost: \$ 3200.00

| Compliance Description |                       | Data | Compliance Description |                             | Data |
|------------------------|-----------------------|------|------------------------|-----------------------------|------|
| N/A                    | Ramp Length (in)      | 48.0 | No                     | Ramp Slope (%)              | 11.1 |
| No                     | Ramp Width (in)       | 47.5 | Yes                    | Ramp XSlope (%)             | 0.4  |
| N/A                    | Flare Type LT         | N/A  | N/A                    | Flare Type RT               | N/A  |
| N/A                    | Flare Slope LT (%)    | N/A  | N/A                    | Flare Slope RT (%)          | N/A  |
| N/A                    | Flare Traversable LT? | N/A  | N/A                    | Flare Traversable RT?       | N/A  |
| N/A                    | Landing Length (in)   | N/A  | N/A                    | DWS Provided?               | N/A  |
| N/A                    | Landing Width (in)    | N/A  | N/A                    | DWS Contrast?               | N/A  |
| N/A                    | Landing Slope (%)     | N/A  | N/A                    | DWS Length (in)             | N/A  |
| N/A                    | Landing X Slope (%)   | N/A  | N/A                    | DWS Full Width?             | N/A  |
| N/A                    | Landing Curb? (Y/N)   | N/A  | N/A                    | DWS Offset (in)             | N/A  |
| N/A                    | Shared Landing?       | N/A  |                        |                             |      |
| N/A                    | Gutter Ponding?       | N/A  | N/A                    | Gutter Slope (%)            | N/A  |
| N/A                    | Gutter Lip Ht (in)    | N/A  | N/A                    | Gutter X Slope (%)          | N/A  |
| N/A                    | Painted X Walk1?      | No   | N/A                    | Painted X Walk2?            | No   |
|                        | X Walk 1 Direction    | To W |                        | X Walk 2 Direction          | To S |
| N/A                    | X Walk 1 Width (in)   | N/A  | N/A                    | X Walk 2 Width (in)         | N/A  |
|                        | X Walk 1 Slope (%)    | 2.5  |                        | X Walk 2 Slope (%)          | 0.4  |
|                        | X Walk 1 X Slope (%)  | 0.6  |                        | X Walk 2 X Slope (%)        | 2.8  |
| N/A                    | Ramp inside XWalk1?   | N/A  | N/A                    | Ramp inside XWalk2?         | N/A  |
|                        | Road Slope (%)        | 1.3  | N/A                    | Clear Space?                | N/A  |
|                        | Road X Slope (%)      | 2.7  | N/A                    | Clear Space to XWalk (in)   | N/A  |
| N/A                    | Any Obstructions?     | N/A  | N/A                    | Storm Grate/Utility Hazard? | N/A  |
|                        | Obstruction Type      |      |                        | Storm Grate/Utility Type    |      |
|                        |                       | N/A  |                        |                             | N/A  |
|                        |                       |      | Yes                    | Surface Condition? (G/P)    | Good |