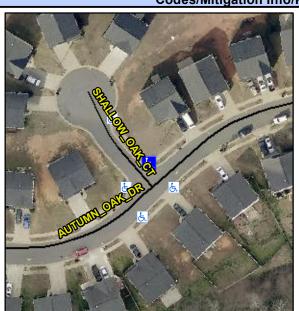

## Access Compliance Report Public Rights-of-Way (Curb Ramps)

Intersection ID: 48475 Main Street: SHALLOW\_OAK\_CT Cross Street: AUTUMN\_OAK\_DR Location: N

ADA ID: 8A09CA9907C5 Ramp Type: PerpDiag Initial Pass/Fail: Fail Overall Compliance: No Severity Score: 21.25