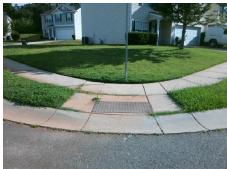

## Field Measurements/Component Compliance

Street 1 Name
Stop Condition-Street 2
Street 2 Name
Stop Condition-Street 1

SHALLOW OAK CT
StopSign
AUTUMN OAK DR
None

Possible Solutions:

Remove & Replace Curb Ramp With Two New Directional Ramps or Equivalent.

Surveyor Notes:

N/A

PROW/ADA:

Not Found, R304.5.1, R304.2.2

Total Cost: \$ 3200.00

| Compliance Description |                       | Data | Compliance Description |                             | Data |
|------------------------|-----------------------|------|------------------------|-----------------------------|------|
| N/A                    | Ramp Length (in)      | 48.0 | No                     | Ramp Slope (%)              | 11.1 |
| No                     | Ramp Width (in)       | 47.5 | Yes                    | Ramp XSlope (%)             | 0.4  |
| N/A                    | Flare Type LT         | N/A  | N/A                    | Flare Type RT               | N/A  |
| N/A                    | Flare Slope LT (%)    | N/A  | N/A                    | Flare Slope RT (%)          | N/A  |
| N/A                    | Flare Traversable LT? | N/A  | N/A                    | Flare Traversable RT?       | N/A  |
| N/A                    | Landing Length (in)   | N/A  | N/A                    | DWS Provided?               | N/A  |
| N/A                    | Landing Width (in)    | N/A  | N/A                    | DWS Contrast?               | N/A  |
| N/A                    | Landing Slope (%)     | N/A  | N/A                    | DWS Length (in)             | N/A  |
| N/A                    | Landing X Slope (%)   | N/A  | N/A                    | DWS Full Width?             | N/A  |
| N/A                    | Landing Curb? (Y/N)   | N/A  | N/A                    | DWS Offset (in)             | N/A  |
| N/A                    | Shared Landing?       | N/A  |                        |                             |      |
| N/A                    | Gutter Ponding?       | N/A  | N/A                    | Gutter Slope (%)            | N/A  |
| N/A                    | Gutter Lip Ht (in)    | N/A  | N/A                    | Gutter X Slope (%)          | N/A  |
| N/A                    | Painted X Walk1?      | No   | N/A                    | Painted X Walk2?            | No   |
|                        | X Walk 1 Direction    | To W |                        | X Walk 2 Direction          | To S |
| N/A                    | X Walk 1 Width (in)   | N/A  | N/A                    | X Walk 2 Width (in)         | N/A  |
|                        | X Walk 1 Slope (%)    | 2.5  |                        | X Walk 2 Slope (%)          | 0.4  |
|                        | X Walk 1 X Slope (%)  | 0.6  |                        | X Walk 2 X Slope (%)        | 2.8  |
| N/A                    | Ramp inside XWalk1?   | N/A  | N/A                    | Ramp inside XWalk2?         | N/A  |
|                        | Road Slope (%)        | 1.3  | N/A                    | Clear Space?                | N/A  |
|                        | Road X Slope (%)      | 2.7  | N/A                    | Clear Space to XWalk (in)   | N/A  |
| N/A                    | Any Obstructions?     | N/A  | N/A                    | Storm Grate/Utility Hazard? | N/A  |
|                        | Obstruction Type      |      |                        | Storm Grate/Utility Type    |      |
|                        |                       | N/A  |                        |                             | N/A  |
|                        |                       |      | Yes                    | Surface Condition? (G/P)    | Good |