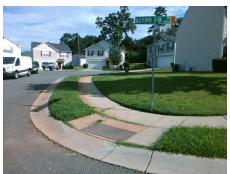

## Field Measurements/Component Compliance

Street 1 Name
Stop Condition-Street 2
Street 2 Name
Stop Condition-Street 1

SHALLOW OAK CT
StopSign
AUTUMN OAK DR
None

Possible Solutions:

Remove & Replace Curb Ramp With Two New Directional Ramps or Equivalent.

Surveyor Notes:

N/A

PROW/ADA:

Not Found, R304.5.1, R304.2.2

Total Cost: \$ 3200.00

| Compliance Description |                       | Data | Compliance Description |                             | Data |
|------------------------|-----------------------|------|------------------------|-----------------------------|------|
| N/A                    | Ramp Length (in)      | 48.0 | No                     | Ramp Slope (%)              | 11.1 |
| No                     | Ramp Width (in)       | 47.5 | Yes                    | Ramp XSlope (%)             | 0.4  |
| N/A                    | Flare Type LT         | N/A  | N/A                    | Flare Type RT               | N/A  |
| N/A                    | Flare Slope LT (%)    | N/A  | N/A                    | Flare Slope RT (%)          | N/A  |
| N/A                    | Flare Traversable LT? | N/A  | N/A                    | Flare Traversable RT?       | N/A  |
| N/A                    | Landing Length (in)   | N/A  | N/A                    | DWS Provided?               | N/A  |
| N/A                    | Landing Width (in)    | N/A  | N/A                    | DWS Contrast?               | N/A  |
| N/A                    | Landing Slope (%)     | N/A  | N/A                    | DWS Length (in)             | N/A  |
| N/A                    | Landing X Slope (%)   | N/A  | N/A                    | DWS Full Width?             | N/A  |
| N/A                    | Landing Curb? (Y/N)   | N/A  | N/A                    | DWS Offset (in)             | N/A  |
| N/A                    | Shared Landing?       | N/A  |                        |                             |      |
| N/A                    | Gutter Ponding?       | N/A  | N/A                    | Gutter Slope (%)            | N/A  |
| N/A                    | Gutter Lip Ht (in)    | N/A  | N/A                    | Gutter X Slope (%)          | N/A  |
| N/A                    | Painted X Walk1?      | No   | N/A                    | Painted X Walk2?            | No   |
|                        | X Walk 1 Direction    | To W |                        | X Walk 2 Direction          | To S |
| N/A                    | X Walk 1 Width (in)   | N/A  | N/A                    | X Walk 2 Width (in)         | N/A  |
|                        | X Walk 1 Slope (%)    | 2.5  |                        | X Walk 2 Slope (%)          | 0.4  |
|                        | X Walk 1 X Slope (%)  | 0.6  |                        | X Walk 2 X Slope (%)        | 2.8  |
| N/A                    | Ramp inside XWalk1?   | N/A  | N/A                    | Ramp inside XWalk2?         | N/A  |
|                        | Road Slope (%)        | 1.3  | N/A                    | Clear Space?                | N/A  |
|                        | Road X Slope (%)      | 2.7  | N/A                    | Clear Space to XWalk (in)   | N/A  |
| N/A                    | Any Obstructions?     | N/A  | N/A                    | Storm Grate/Utility Hazard? | N/A  |
|                        | Obstruction Type      |      |                        | Storm Grate/Utility Type    |      |
|                        |                       | N/A  |                        |                             | N/A  |
|                        |                       |      | Yes                    | Surface Condition? (G/P)    | Good |