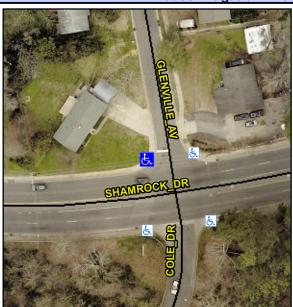

## Access Compliance Report Public Rights-of-Way (Curb Ramps)

Intersection ID: 11610 Main Street: COLE\_DR Cross Street: GLENVILLE\_AV Location: NW
ADA ID: 8A0AD22C38D0 Ramp Type: ParaDiag Initial Pass/Fail: Fail Overall Compliance: No Severity Score: 12.5

**Codes/Mitigation Info/Possible Solution** 

Field Measurements/Component Compliance

Street 1 Name
Stop Condition-Street 1
Street 2 Name
Stop Condition-Street 2

SHAMROCK DR None GLENVILLE AV StopSign Possible Solutions: