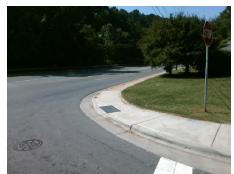

Remove & Replace Curb Ramp With Two New Directional Ramps or Equivalent.

Surveyor Notes:

LT RP < 5%

PROW/ADA:

R304.3.2

Total Cost: \$ 3200.00

| Field Measurements/Component Compnance |                      |      |                        |                             |      |
|----------------------------------------|----------------------|------|------------------------|-----------------------------|------|
| Compliance Description                 |                      | Data | Compliance Description |                             | Data |
| N/A                                    | Ramp Length LT (in)  | 54.0 | N/A                    | Ramp Length RT (in)         | 61.0 |
| Yes                                    | Ramp Width LT (in)   | 59.0 | Yes                    | Ramp Width RT (in)          | 60.0 |
| Yes                                    | Ramp Slope LT (%)    | 1.5  | No                     | Ramp Slope RT (%)           | 9.2  |
| Yes                                    | Ramp XSlope LT (%)   | 0.3  | Yes                    | Ramp XSlope RT (%)          | 0.7  |
| N/A                                    | Landing Length (in)  | N/A  | N/A                    | DWS Provided?               | N/A  |
| N/A                                    | Landing Width (in)   | N/A  | N/A                    | DWS Contrast?               | N/A  |
| N/A                                    | Landing Slope (%)    | N/A  | N/A                    | DWS Length (in)             | N/A  |
| N/A                                    | Landing X Slope (%)  | N/A  | N/A                    | DWS Full Width?             | N/A  |
| N/A                                    | Landing Curb? (Y/N)  | N/A  | N/A                    | DWS Offset (in)             | N/A  |
| N/A                                    | Shared Landing?      | N/A  |                        |                             |      |
| N/A                                    | Gutter Ponding?      | N/A  | N/A                    | Gutter Slope (%)            | N/A  |
| N/A                                    | Gutter Lip Ht (in)   | N/A  | N/A                    | Gutter X Slope (%)          | N/A  |
| N/A                                    | Painted X Walk1?     | No   | N/A                    | Painted X Walk2?            | No   |
|                                        | X Walk 1 Direction   | To S |                        | X Walk 2 Direction          | То Е |
| N/A                                    | X Walk 1 Width (in)  | N/A  | N/A                    | X Walk 2 Width (in)         | N/A  |
|                                        | X Walk 1 Slope (%)   | 3.4  |                        | X Walk 2 Slope (%)          | 5.0  |
|                                        | X Walk 1 X Slope (%) | 4.3  |                        | X Walk 2 X Slope (%)        | 1.6  |
| N/A                                    | Ramp inside XWalk1?  | N/A  | N/A                    | Ramp inside XWalk2?         | N/A  |
|                                        | Road Slope (%)       | 4.6  | N/A                    | Clear Space?                | N/A  |
|                                        | Road X Slope (%)     | 4.3  | N/A                    | Clear Space to XWalk (in)   | N/A  |
| N/A                                    | Any Obstructions?    | N/A  | N/A                    | Storm Grate/Utility Hazard? | N/A  |
|                                        | Obstruction Type     |      |                        | Storm Grate/Utility Type    |      |
|                                        |                      | N/A  |                        |                             | N/A  |
|                                        |                      |      | Yes                    | Surface Condition? (G/P)    | Good |
|                                        |                      |      | N/A                    | Curb Slope (%)              | 21.4 |
|                                        |                      | ·    | -                      |                             |      |