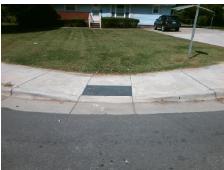

Remove & Replace Curb Ramp With Two New Directional Ramps or Equivalent.

Surveyor Notes:

LT RP < 5%

PROW/ADA:

R304.3.2

Total Cost: \$ 3200.00

| Field Measurements/Component Compnance |                      |      |                        |                             |      |
|----------------------------------------|----------------------|------|------------------------|-----------------------------|------|
| Compliance Description                 |                      | Data | Compliance Description |                             | Data |
| N/A                                    | Ramp Length LT (in)  | 54.0 | N/A                    | Ramp Length RT (in)         | 61.0 |
| Yes                                    | Ramp Width LT (in)   | 59.0 | Yes                    | Ramp Width RT (in)          | 60.0 |
| Yes                                    | Ramp Slope LT (%)    | 1.5  | No                     | Ramp Slope RT (%)           | 9.2  |
| Yes                                    | Ramp XSlope LT (%)   | 0.3  | Yes                    | Ramp XSlope RT (%)          | 0.7  |
| N/A                                    | Landing Length (in)  | N/A  | N/A                    | DWS Provided?               | N/A  |
| N/A                                    | Landing Width (in)   | N/A  | N/A                    | DWS Contrast?               | N/A  |
| N/A                                    | Landing Slope (%)    | N/A  | N/A                    | DWS Length (in)             | N/A  |
| N/A                                    | Landing X Slope (%)  | N/A  | N/A                    | DWS Full Width?             | N/A  |
| N/A                                    | Landing Curb? (Y/N)  | N/A  | N/A                    | DWS Offset (in)             | N/A  |
| N/A                                    | Shared Landing?      | N/A  |                        |                             |      |
| N/A                                    | Gutter Ponding?      | N/A  | N/A                    | Gutter Slope (%)            | N/A  |
| N/A                                    | Gutter Lip Ht (in)   | N/A  | N/A                    | Gutter X Slope (%)          | N/A  |
| N/A                                    | Painted X Walk1?     | No   | N/A                    | Painted X Walk2?            | No   |
|                                        | X Walk 1 Direction   | To S |                        | X Walk 2 Direction          | То Е |
| N/A                                    | X Walk 1 Width (in)  | N/A  | N/A                    | X Walk 2 Width (in)         | N/A  |
|                                        | X Walk 1 Slope (%)   | 3.4  |                        | X Walk 2 Slope (%)          | 5.0  |
|                                        | X Walk 1 X Slope (%) | 4.3  |                        | X Walk 2 X Slope (%)        | 1.6  |
| N/A                                    | Ramp inside XWalk1?  | N/A  | N/A                    | Ramp inside XWalk2?         | N/A  |
|                                        | Road Slope (%)       | 4.6  | N/A                    | Clear Space?                | N/A  |
|                                        | Road X Slope (%)     | 4.3  | N/A                    | Clear Space to XWalk (in)   | N/A  |
| N/A                                    | Any Obstructions?    | N/A  | N/A                    | Storm Grate/Utility Hazard? | N/A  |
|                                        | Obstruction Type     |      |                        | Storm Grate/Utility Type    |      |
|                                        |                      | N/A  |                        |                             | N/A  |
|                                        |                      |      | Yes                    | Surface Condition? (G/P)    | Good |
|                                        |                      |      | N/A                    | Curb Slope (%)              | 21.4 |
|                                        |                      | ·    | -                      |                             |      |