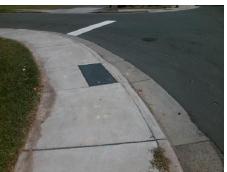

Remove & Replace Curb Ramp With Two New Directional Ramps or Equivalent.

Surveyor Notes:

LT RP < 5%

PROW/ADA:

R304.3.2

Total Cost: \$ 3200.00

| Field Measurements/Component Compnance |                      |      |                        |                             |      |
|----------------------------------------|----------------------|------|------------------------|-----------------------------|------|
| Compliance Description                 |                      | Data | Compliance Description |                             | Data |
| N/A                                    | Ramp Length LT (in)  | 54.0 | N/A                    | Ramp Length RT (in)         | 61.0 |
| Yes                                    | Ramp Width LT (in)   | 59.0 | Yes                    | Ramp Width RT (in)          | 60.0 |
| Yes                                    | Ramp Slope LT (%)    | 1.5  | No                     | Ramp Slope RT (%)           | 9.2  |
| Yes                                    | Ramp XSlope LT (%)   | 0.3  | Yes                    | Ramp XSlope RT (%)          | 0.7  |
| N/A                                    | Landing Length (in)  | N/A  | N/A                    | DWS Provided?               | N/A  |
| N/A                                    | Landing Width (in)   | N/A  | N/A                    | DWS Contrast?               | N/A  |
| N/A                                    | Landing Slope (%)    | N/A  | N/A                    | DWS Length (in)             | N/A  |
| N/A                                    | Landing X Slope (%)  | N/A  | N/A                    | DWS Full Width?             | N/A  |
| N/A                                    | Landing Curb? (Y/N)  | N/A  | N/A                    | DWS Offset (in)             | N/A  |
| N/A                                    | Shared Landing?      | N/A  |                        |                             |      |
| N/A                                    | Gutter Ponding?      | N/A  | N/A                    | Gutter Slope (%)            | N/A  |
| N/A                                    | Gutter Lip Ht (in)   | N/A  | N/A                    | Gutter X Slope (%)          | N/A  |
| N/A                                    | Painted X Walk1?     | No   | N/A                    | Painted X Walk2?            | No   |
|                                        | X Walk 1 Direction   | To S |                        | X Walk 2 Direction          | То Е |
| N/A                                    | X Walk 1 Width (in)  | N/A  | N/A                    | X Walk 2 Width (in)         | N/A  |
|                                        | X Walk 1 Slope (%)   | 3.4  |                        | X Walk 2 Slope (%)          | 5.0  |
|                                        | X Walk 1 X Slope (%) | 4.3  |                        | X Walk 2 X Slope (%)        | 1.6  |
| N/A                                    | Ramp inside XWalk1?  | N/A  | N/A                    | Ramp inside XWalk2?         | N/A  |
|                                        | Road Slope (%)       | 4.6  | N/A                    | Clear Space?                | N/A  |
|                                        | Road X Slope (%)     | 4.3  | N/A                    | Clear Space to XWalk (in)   | N/A  |
| N/A                                    | Any Obstructions?    | N/A  | N/A                    | Storm Grate/Utility Hazard? | N/A  |
|                                        | Obstruction Type     |      |                        | Storm Grate/Utility Type    |      |
|                                        |                      | N/A  |                        |                             | N/A  |
|                                        |                      |      | Yes                    | Surface Condition? (G/P)    | Good |
|                                        |                      |      | N/A                    | Curb Slope (%)              | 21.4 |
|                                        |                      | ·    | -                      |                             |      |