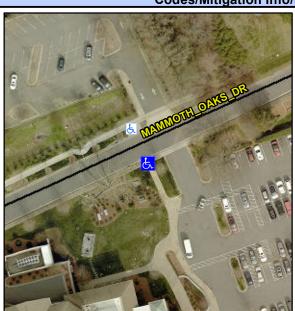

## Access Compliance Report Public Rights-of-Way (Curb Ramps)

Intersection ID: N/A Main Street: MAMMOTH\_OAKS\_DR Cross Street: N/A Location: S

ADA ID: 8A21D6092237 Ramp Type: Para Initial Pass/Fail: Fail Overall Compliance: No Severity Score: 12.5