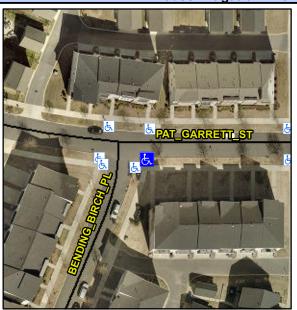

Intersection ID: 52452 Main Street: PAT GARRETT ST Cross Street: BENDING BIRCH PL Location: SE **Overall Compliance: No Severity Score:** 25 ADA ID: 8A2915119D0C Ramp Type: Directional1 Initial Pass/Fail: Fail

N/A

N/A

X Walk 1 X Slope (%)

Ramp inside XWalk1?

Any Obstructions?

**Obstruction Type** 

Flare Traversable LT?

PAT GARRETT ST Street 1 Name Stop Condition-Street 1 None Street 2 Name N/A Stop Condition-Street 2 N/A