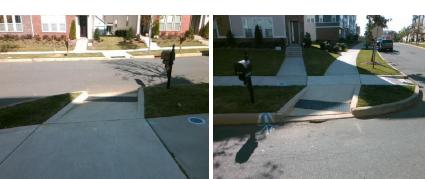

Intersection ID: 52452 Main Street: PAT GARRETT ST Cross Street: BENDING BIRCH PL Location: SE **Overall Compliance: No Severity Score:** 25 ADA ID: 8A2915119D0C Ramp Type: Directional1 Initial Pass/Fail: Fail

| Possible Solutions:           | Compli | ance                             | Description      |
|-------------------------------|--------|----------------------------------|------------------|
| Remove & Replace Entire Ramp. | N/A    | Ram                              | p Length (in)    |
| ·                             | Yes    | Ram                              | p Width (in)     |
|                               | No     | Ram                              | Slope (%)        |
|                               | No     | Ramp XSlope (%)<br>Flare Type LT |                  |
|                               | N/A    |                                  |                  |
|                               | N/A    | Flare                            | Slope LT (%)     |
| Surveyor Notes:               | N/A    | Flare                            | Traversable LT   |
| HOLE IN GTR                   | N/A    | Land                             | ing Length (in)  |
|                               | N/A    | Land                             | ing Width (in)   |
|                               | N/A    | Land                             | ing Slope (%)    |
|                               | N/A    | Land                             | ing X Slope (%   |
| PROW/ADA:                     | N/A    | Land                             | ing Curb? (Y/N   |
| R304.2.2, R304.5.3            | N/A    | Share                            | ed Landing?      |
|                               | N/A    | Gutte                            | er Ponding?      |
|                               | N/A    | Gutte                            | er Lip Ht (in)   |
|                               | N/A    | Paint                            | ed X Walk1?      |
|                               |        | X Wa                             | lk 1 Direction   |
|                               |        | X Wa                             | ılk 1 Width (in) |
|                               |        | X Wa                             | lk 1 Slope (%)   |
|                               |        |                                  |                  |