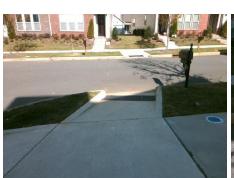

Intersection ID: 52452 Main Street: PAT GARRETT ST Cross Street: BENDING BIRCH PL Location: SE **Overall Compliance: No Severity Score:** 25 ADA ID: 8A2915119D0C Ramp Type: Directional1 Initial Pass/Fail: Fail

| Possible Solutions:           | Compli | ance                             | Description      |
|-------------------------------|--------|----------------------------------|------------------|
| Remove & Replace Entire Ramp. | N/A    | Ram                              | p Length (in)    |
| ·                             | Yes    | Ram                              | p Width (in)     |
|                               | No     | Ram                              | Slope (%)        |
|                               | No     | Ramp XSlope (%)<br>Flare Type LT |                  |
|                               | N/A    |                                  |                  |
|                               | N/A    | Flare                            | Slope LT (%)     |
| Surveyor Notes:               | N/A    | Flare                            | Traversable LT   |
| HOLE IN GTR                   | N/A    | Land                             | ing Length (in)  |
|                               | N/A    | Land                             | ing Width (in)   |
|                               | N/A    | Land                             | ing Slope (%)    |
|                               | N/A    | Land                             | ing X Slope (%   |
| PROW/ADA:                     | N/A    | Land                             | ing Curb? (Y/N   |
| R304.2.2, R304.5.3            | N/A    | Share                            | ed Landing?      |
|                               | N/A    | Gutte                            | er Ponding?      |
|                               | N/A    | Gutte                            | er Lip Ht (in)   |
|                               | N/A    | Paint                            | ed X Walk1?      |
|                               |        | X Wa                             | lk 1 Direction   |
|                               |        | X Wa                             | ılk 1 Width (in) |
|                               |        | X Wa                             | lk 1 Slope (%)   |
|                               |        |                                  |                  |