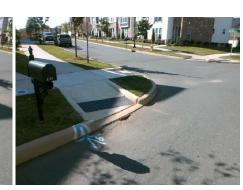

Intersection ID: 52452 Main Street: PAT GARRETT ST Cross Street: BENDING BIRCH PL Location: SE **Overall Compliance: No Severity Score:** 25 ADA ID: 8A2915119D0C Ramp Type: Directional1 Initial Pass/Fail: Fail

| Possible Solutions:           | Compli | ance                             | Description      |
|-------------------------------|--------|----------------------------------|------------------|
| Remove & Replace Entire Ramp. | N/A    | Ram                              | p Length (in)    |
| ·                             | Yes    | Ram                              | p Width (in)     |
|                               | No     | Ram                              | Slope (%)        |
|                               | No     | Ramp XSlope (%)<br>Flare Type LT |                  |
|                               | N/A    |                                  |                  |
|                               | N/A    | Flare                            | Slope LT (%)     |
| Surveyor Notes:               | N/A    | Flare                            | Traversable LT   |
| HOLE IN GTR                   | N/A    | Land                             | ing Length (in)  |
|                               | N/A    | Land                             | ing Width (in)   |
|                               | N/A    | Land                             | ing Slope (%)    |
|                               | N/A    | Land                             | ing X Slope (%   |
| PROW/ADA:                     | N/A    | Land                             | ing Curb? (Y/N   |
| R304.2.2, R304.5.3            | N/A    | Share                            | ed Landing?      |
|                               | N/A    | Gutte                            | er Ponding?      |
|                               | N/A    | Gutte                            | er Lip Ht (in)   |
|                               | N/A    | Paint                            | ed X Walk1?      |
|                               |        | X Wa                             | lk 1 Direction   |
|                               |        | X Wa                             | ılk 1 Width (in) |
|                               |        | X Wa                             | lk 1 Slope (%)   |
|                               |        |                                  |                  |