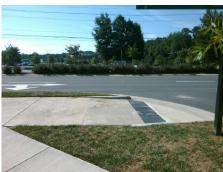

## Field Measurements/Component Compliance

Street 1 Name COMMUNITY COMMONS LN
Stop Condition-Street 2 StopSign
Street 2 Name N/A
Stop Condition-Street 1 N/A

Total Cost: \$ 1850.00

| Field Measurements/Component Compliance |                       |       |      |                             |      |
|-----------------------------------------|-----------------------|-------|------|-----------------------------|------|
| Compliance Description                  |                       | Data  | Comp | liance Description          | Data |
| N/A                                     | Ramp Length (in)      | 61.0  | Yes  | Ramp Slope (%)              | 5.2  |
| Yes                                     | Ramp Width (in)       | 120.0 | No   | Ramp XSlope (%)             | 2.3  |
| N/A                                     | Flare Type LT         | N/A   | N/A  | Flare Type RT               | N/A  |
| N/A                                     | Flare Slope LT (%)    | N/A   | N/A  | Flare Slope RT (%)          | N/A  |
| N/A                                     | Flare Traversable LT? | N/A   | N/A  | Flare Traversable RT?       | N/A  |
| N/A                                     | Landing Length (in)   | N/A   | N/A  | DWS Provided?               | N/A  |
| N/A                                     | Landing Width (in)    | N/A   | N/A  | DWS Contrast?               | N/A  |
| N/A                                     | Landing Slope (%)     | N/A   | N/A  | DWS Length (in)             | N/A  |
| N/A                                     | Landing X Slope (%)   | N/A   | N/A  | DWS Full Width?             | N/A  |
| N/A                                     | Landing Curb? (Y/N)   | N/A   | N/A  | DWS Offset (in)             | N/A  |
| N/A                                     | Shared Landing?       | N/A   |      |                             |      |
| N/A                                     | Gutter Ponding?       | No    | N/A  | Gutter Slope (%)            | N/A  |
| N/A                                     | Gutter Lip Ht (in)    | 1.0   | N/A  | Gutter X Slope (%)          | N/A  |
| N/A                                     | Painted X Walk1?      | No    | N/A  | Painted X Walk2?            | N/A  |
|                                         | X Walk 1 Direction    | To SW |      | X Walk 2 Direction          | N/A  |
| N/A                                     | X Walk 1 Width (in)   | N/A   | N/A  | X Walk 2 Width (in)         | N/A  |
|                                         | X Walk 1 Slope (%)    | 2.3   |      | X Walk 2 Slope (%)          | N/A  |
|                                         | X Walk 1 X Slope (%)  | 0.5   |      | X Walk 2 X Slope (%)        | N/A  |
| N/A                                     | Ramp inside XWalk1?   | N/A   | N/A  | Ramp inside XWalk2?         | N/A  |
|                                         | Road Slope (%)        | N/A   | N/A  | Clear Space?                | N/A  |
|                                         | Road X Slope (%)      | N/A   | N/A  | Clear Space to XWalk (in)   | N/A  |
| N/A                                     | Any Obstructions?     | N/A   | N/A  | Storm Grate/Utility Hazard? | N/A  |
|                                         | Obstruction Type      |       |      | Storm Grate/Utility Type    |      |
|                                         |                       | N/A   |      |                             | N/A  |
|                                         |                       |       | Yes  | Surface Condition? (G/P)    | Good |
|                                         | 100                   |       |      |                             |      |