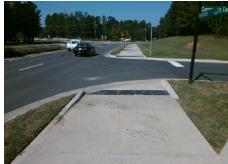

## Field Measurements/Component Compliance

Street 1 Name COMMUNITY COMMONS LN
Stop Condition-Street 2 StopSign
Street 2 Name N/A
Stop Condition-Street 1 N/A

Total Cost: \$ 1850.00

| Field Measurements/Component Compliance |                       |       |      |                             |      |
|-----------------------------------------|-----------------------|-------|------|-----------------------------|------|
| Compliance Description                  |                       | Data  | Comp | liance Description          | Data |
| N/A                                     | Ramp Length (in)      | 61.0  | Yes  | Ramp Slope (%)              | 5.2  |
| Yes                                     | Ramp Width (in)       | 120.0 | No   | Ramp XSlope (%)             | 2.3  |
| N/A                                     | Flare Type LT         | N/A   | N/A  | Flare Type RT               | N/A  |
| N/A                                     | Flare Slope LT (%)    | N/A   | N/A  | Flare Slope RT (%)          | N/A  |
| N/A                                     | Flare Traversable LT? | N/A   | N/A  | Flare Traversable RT?       | N/A  |
| N/A                                     | Landing Length (in)   | N/A   | N/A  | DWS Provided?               | N/A  |
| N/A                                     | Landing Width (in)    | N/A   | N/A  | DWS Contrast?               | N/A  |
| N/A                                     | Landing Slope (%)     | N/A   | N/A  | DWS Length (in)             | N/A  |
| N/A                                     | Landing X Slope (%)   | N/A   | N/A  | DWS Full Width?             | N/A  |
| N/A                                     | Landing Curb? (Y/N)   | N/A   | N/A  | DWS Offset (in)             | N/A  |
| N/A                                     | Shared Landing?       | N/A   |      |                             |      |
| N/A                                     | Gutter Ponding?       | No    | N/A  | Gutter Slope (%)            | N/A  |
| N/A                                     | Gutter Lip Ht (in)    | 1.0   | N/A  | Gutter X Slope (%)          | N/A  |
| N/A                                     | Painted X Walk1?      | No    | N/A  | Painted X Walk2?            | N/A  |
|                                         | X Walk 1 Direction    | To SW |      | X Walk 2 Direction          | N/A  |
| N/A                                     | X Walk 1 Width (in)   | N/A   | N/A  | X Walk 2 Width (in)         | N/A  |
|                                         | X Walk 1 Slope (%)    | 2.3   |      | X Walk 2 Slope (%)          | N/A  |
|                                         | X Walk 1 X Slope (%)  | 0.5   |      | X Walk 2 X Slope (%)        | N/A  |
| N/A                                     | Ramp inside XWalk1?   | N/A   | N/A  | Ramp inside XWalk2?         | N/A  |
|                                         | Road Slope (%)        | N/A   | N/A  | Clear Space?                | N/A  |
|                                         | Road X Slope (%)      | N/A   | N/A  | Clear Space to XWalk (in)   | N/A  |
| N/A                                     | Any Obstructions?     | N/A   | N/A  | Storm Grate/Utility Hazard? | N/A  |
|                                         | Obstruction Type      |       |      | Storm Grate/Utility Type    |      |
|                                         |                       | N/A   |      |                             | N/A  |
|                                         |                       |       | Yes  | Surface Condition? (G/P)    | Good |
|                                         | 100                   |       |      |                             |      |