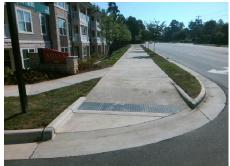

## Field Measurements/Component Compliance

Street 1 Name COMMUNITY COMMONS LN
Stop Condition-Street 2 StopSign
Street 2 Name N/A
Stop Condition-Street 1 N/A

Total Cost: \$ 1850.00

| Field Measurements/Component Compliance |                       |       |      |                             |      |
|-----------------------------------------|-----------------------|-------|------|-----------------------------|------|
| Compliance Description                  |                       | Data  | Comp | liance Description          | Data |
| N/A                                     | Ramp Length (in)      | 61.0  | Yes  | Ramp Slope (%)              | 5.2  |
| Yes                                     | Ramp Width (in)       | 120.0 | No   | Ramp XSlope (%)             | 2.3  |
| N/A                                     | Flare Type LT         | N/A   | N/A  | Flare Type RT               | N/A  |
| N/A                                     | Flare Slope LT (%)    | N/A   | N/A  | Flare Slope RT (%)          | N/A  |
| N/A                                     | Flare Traversable LT? | N/A   | N/A  | Flare Traversable RT?       | N/A  |
| N/A                                     | Landing Length (in)   | N/A   | N/A  | DWS Provided?               | N/A  |
| N/A                                     | Landing Width (in)    | N/A   | N/A  | DWS Contrast?               | N/A  |
| N/A                                     | Landing Slope (%)     | N/A   | N/A  | DWS Length (in)             | N/A  |
| N/A                                     | Landing X Slope (%)   | N/A   | N/A  | DWS Full Width?             | N/A  |
| N/A                                     | Landing Curb? (Y/N)   | N/A   | N/A  | DWS Offset (in)             | N/A  |
| N/A                                     | Shared Landing?       | N/A   |      |                             |      |
| N/A                                     | Gutter Ponding?       | No    | N/A  | Gutter Slope (%)            | N/A  |
| N/A                                     | Gutter Lip Ht (in)    | 1.0   | N/A  | Gutter X Slope (%)          | N/A  |
| N/A                                     | Painted X Walk1?      | No    | N/A  | Painted X Walk2?            | N/A  |
|                                         | X Walk 1 Direction    | To SW |      | X Walk 2 Direction          | N/A  |
| N/A                                     | X Walk 1 Width (in)   | N/A   | N/A  | X Walk 2 Width (in)         | N/A  |
|                                         | X Walk 1 Slope (%)    | 2.3   |      | X Walk 2 Slope (%)          | N/A  |
|                                         | X Walk 1 X Slope (%)  | 0.5   |      | X Walk 2 X Slope (%)        | N/A  |
| N/A                                     | Ramp inside XWalk1?   | N/A   | N/A  | Ramp inside XWalk2?         | N/A  |
|                                         | Road Slope (%)        | N/A   | N/A  | Clear Space?                | N/A  |
|                                         | Road X Slope (%)      | N/A   | N/A  | Clear Space to XWalk (in)   | N/A  |
| N/A                                     | Any Obstructions?     | N/A   | N/A  | Storm Grate/Utility Hazard? | N/A  |
|                                         | Obstruction Type      |       |      | Storm Grate/Utility Type    |      |
|                                         |                       | N/A   |      |                             | N/A  |
|                                         |                       |       | Yes  | Surface Condition? (G/P)    | Good |
|                                         | 100                   |       |      |                             |      |