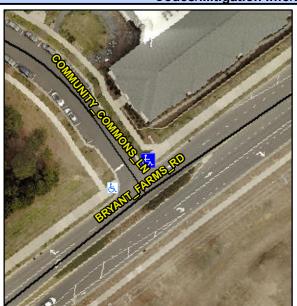

## Access Compliance Report Public Rights-of-Way (Curb Ramps)

Intersection ID: 53764Main Street:BRYANT\_FARMS\_RDCross Street:COMMUNITY\_COMMONS\_LNLocation:NEADA ID: 8A2AE73D09DBRamp Type:PerpInitial Pass/Fail:FailOverall Compliance:NoSeverity Score:1.25