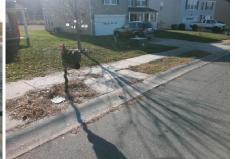

## Access Compliance Report Public Rights-of-Way (Curb Ramps)

Good

| Intersection ID: 47646 Main St          | ersection ID: 47646 Main Street: ALDWYCH_WY |                                                | Cross Street: DESHLER_MORRIS_LN |       |                   | Location:                   | SE   |
|-----------------------------------------|---------------------------------------------|------------------------------------------------|---------------------------------|-------|-------------------|-----------------------------|------|
| ADA ID: 8A2BBB78F3D9 Ramp Type: Perp    |                                             | Initial Pass/Fail: Fail Overall Compliance: No |                                 |       | o Severity Score: | 21.25                       |      |
| Codes/Mitigation Info/Possible Solution |                                             | Field Measurements/Component Compliance        |                                 |       |                   |                             |      |
|                                         | Possible Solutions:                         | Compliance Description Data Cor                |                                 |       |                   | liance Description          | Data |
|                                         | Remove & Replace Entire Ramp.               | N/A                                            | Ramp Length (in)                | 47.0  | Yes               | Ramp Slope (%)              | 7.1  |
|                                         | ········                                    | No                                             | Ramp Width (in)                 | 47.5  | No                | Ramp XSlope (%)             | 5.7  |
|                                         |                                             | N/A                                            | Flare Type LT                   | N/A   | N/A               | Flare Type RT               | N/A  |
|                                         |                                             | N/A                                            | Flare Slope LT (%)              | N/A   | N/A               | Flare Slope RT (%)          | N/A  |
|                                         |                                             | N/A                                            | Flare Traversable LT?           | N/A   | N/A               | Flare Traversable RT?       | N/A  |
|                                         |                                             | N/A                                            | Landing Length (in)             | N/A   | N/A               | DWS Provided?               | N/A  |
|                                         | Surveyor Notes:                             | N/A                                            | Landing Width (in)              | N/A   | N/A               | DWS Contrast?               | N/A  |
|                                         | N/A                                         | N/A                                            | Landing Slope (%)               | N/A   | N/A               | DWS Length (in)             | N/A  |
|                                         |                                             | N/A                                            | Landing X Slope (%)             | N/A   | N/A               | DWS Full Width?             | N/A  |
|                                         |                                             | N/A                                            | Landing Curb? (Y/N)             | N/A   | N/A               | DWS Offset (in)             | N/A  |
|                                         |                                             | N/A                                            | Shared Landing?                 | N/A   |                   |                             |      |
|                                         | PROW/ADA:                                   | N/A                                            | Gutter Ponding?                 | N/A   | N/A               | Gutter Slope (%)            | N/A  |
|                                         | Not Found, R304.5.1, R304.5.3               | N/A                                            | Gutter Lip Ht (in)              | N/A   | N/A               | Gutter X Slope (%)          | N/A  |
| 11/10/00/00 120                         |                                             | N/A                                            | Painted X Walk1?                | No    | N/A               | Painted X Walk2?            | N/A  |
|                                         |                                             |                                                | X Walk 1 Direction              | To NW |                   | X Walk 2 Direction          | N/A  |
|                                         |                                             | N/A                                            | X Walk 1 Width (in)             | N/A   | N/A               | X Walk 2 Width (in)         | N/A  |
| Street 1 Name ALDWYCH WY                | -                                           |                                                | X Walk 1 Slope (%)              | 2.7   |                   | X Walk 2 Slope (%)          | N/A  |
| Stop Condition-Street 2 None            |                                             |                                                | X Walk 1 X Slope (%)            | 6.7   |                   | X Walk 2 X Slope (%)        | N/A  |
| Street 2 Name N/A                       |                                             | N/A                                            | Ramp inside XWalk1?             | N/A   | N/A               | Ramp inside XWalk2?         | N/A  |
| Stop Condition-Street 1 N/A             |                                             |                                                | Road Slope (%)                  | N/A   | N/A               | Clear Space?                | N/A  |
|                                         |                                             |                                                | Road X Slope (%)                | N/A   | N/A               | Clear Space to XWalk (in)   | N/A  |
|                                         |                                             | N/A                                            | Any Obstructions?               | N/A   | N/A               | Storm Grate/Utility Hazard? | N/A  |
|                                         | Total Cost: \$ 1                            | 850.00                                         | Obstruction Type                |       |                   | Storm Grate/Utility Type    |      |
|                                         |                                             |                                                |                                 | N/A   |                   |                             | N/A  |