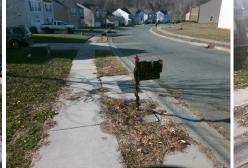

## Access Compliance Report Public Rights-of-Way (Curb Ramps)

Good

| Intersection ID: 47646 Main St          | ersection ID: 47646 Main Street: ALDWYCH_WY |                                                | Cross Street: DESHLER_MORRIS_LN |       |                   | Location:                   | SE   |
|-----------------------------------------|---------------------------------------------|------------------------------------------------|---------------------------------|-------|-------------------|-----------------------------|------|
| ADA ID: 8A2BBB78F3D9 Ramp Type: Perp    |                                             | Initial Pass/Fail: Fail Overall Compliance: No |                                 |       | o Severity Score: | 21.25                       |      |
| Codes/Mitigation Info/Possible Solution |                                             | Field Measurements/Component Compliance        |                                 |       |                   |                             |      |
|                                         | Possible Solutions:                         | Compliance Description Data Cor                |                                 |       |                   | liance Description          | Data |
|                                         | Remove & Replace Entire Ramp.               | N/A                                            | Ramp Length (in)                | 47.0  | Yes               | Ramp Slope (%)              | 7.1  |
|                                         | ········                                    | No                                             | Ramp Width (in)                 | 47.5  | No                | Ramp XSlope (%)             | 5.7  |
|                                         |                                             | N/A                                            | Flare Type LT                   | N/A   | N/A               | Flare Type RT               | N/A  |
|                                         |                                             | N/A                                            | Flare Slope LT (%)              | N/A   | N/A               | Flare Slope RT (%)          | N/A  |
|                                         |                                             | N/A                                            | Flare Traversable LT?           | N/A   | N/A               | Flare Traversable RT?       | N/A  |
|                                         |                                             | N/A                                            | Landing Length (in)             | N/A   | N/A               | DWS Provided?               | N/A  |
|                                         | Surveyor Notes:                             | N/A                                            | Landing Width (in)              | N/A   | N/A               | DWS Contrast?               | N/A  |
|                                         | N/A                                         | N/A                                            | Landing Slope (%)               | N/A   | N/A               | DWS Length (in)             | N/A  |
|                                         |                                             | N/A                                            | Landing X Slope (%)             | N/A   | N/A               | DWS Full Width?             | N/A  |
|                                         |                                             | N/A                                            | Landing Curb? (Y/N)             | N/A   | N/A               | DWS Offset (in)             | N/A  |
|                                         |                                             | N/A                                            | Shared Landing?                 | N/A   |                   |                             |      |
|                                         | PROW/ADA:                                   | N/A                                            | Gutter Ponding?                 | N/A   | N/A               | Gutter Slope (%)            | N/A  |
|                                         | Not Found, R304.5.1, R304.5.3               | N/A                                            | Gutter Lip Ht (in)              | N/A   | N/A               | Gutter X Slope (%)          | N/A  |
| 11/10/00/00 120                         |                                             | N/A                                            | Painted X Walk1?                | No    | N/A               | Painted X Walk2?            | N/A  |
|                                         |                                             |                                                | X Walk 1 Direction              | To NW |                   | X Walk 2 Direction          | N/A  |
|                                         |                                             | N/A                                            | X Walk 1 Width (in)             | N/A   | N/A               | X Walk 2 Width (in)         | N/A  |
| Street 1 Name ALDWYCH WY                | -                                           |                                                | X Walk 1 Slope (%)              | 2.7   |                   | X Walk 2 Slope (%)          | N/A  |
| Stop Condition-Street 2 None            |                                             |                                                | X Walk 1 X Slope (%)            | 6.7   |                   | X Walk 2 X Slope (%)        | N/A  |
| Street 2 Name N/A                       |                                             | N/A                                            | Ramp inside XWalk1?             | N/A   | N/A               | Ramp inside XWalk2?         | N/A  |
| Stop Condition-Street 1 N/A             |                                             |                                                | Road Slope (%)                  | N/A   | N/A               | Clear Space?                | N/A  |
|                                         |                                             |                                                | Road X Slope (%)                | N/A   | N/A               | Clear Space to XWalk (in)   | N/A  |
|                                         |                                             | N/A                                            | Any Obstructions?               | N/A   | N/A               | Storm Grate/Utility Hazard? | N/A  |
|                                         | Total Cost: \$ 1                            | 850.00                                         | Obstruction Type                |       |                   | Storm Grate/Utility Type    |      |
|                                         |                                             |                                                |                                 | N/A   |                   |                             | N/A  |