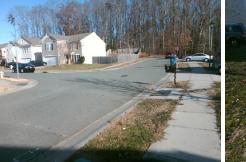

## Access Compliance Report Public Rights-of-Way (Curb Ramps)

Good

| Intersection ID: 47646 Main St          | ersection ID: 47646 Main Street: ALDWYCH_WY |                                                | Cross Street: DESHLER_MORRIS_LN |       |                   | Location:                   | SE   |
|-----------------------------------------|---------------------------------------------|------------------------------------------------|---------------------------------|-------|-------------------|-----------------------------|------|
| ADA ID: 8A2BBB78F3D9 Ramp Type: Perp    |                                             | Initial Pass/Fail: Fail Overall Compliance: No |                                 |       | o Severity Score: | 21.25                       |      |
| Codes/Mitigation Info/Possible Solution |                                             | Field Measurements/Component Compliance        |                                 |       |                   |                             |      |
|                                         | Possible Solutions:                         | Compliance Description Data Cor                |                                 |       |                   | liance Description          | Data |
|                                         | Remove & Replace Entire Ramp.               | N/A                                            | Ramp Length (in)                | 47.0  | Yes               | Ramp Slope (%)              | 7.1  |
|                                         | ········                                    | No                                             | Ramp Width (in)                 | 47.5  | No                | Ramp XSlope (%)             | 5.7  |
|                                         |                                             | N/A                                            | Flare Type LT                   | N/A   | N/A               | Flare Type RT               | N/A  |
|                                         |                                             | N/A                                            | Flare Slope LT (%)              | N/A   | N/A               | Flare Slope RT (%)          | N/A  |
|                                         |                                             | N/A                                            | Flare Traversable LT?           | N/A   | N/A               | Flare Traversable RT?       | N/A  |
|                                         |                                             | N/A                                            | Landing Length (in)             | N/A   | N/A               | DWS Provided?               | N/A  |
|                                         | Surveyor Notes:                             | N/A                                            | Landing Width (in)              | N/A   | N/A               | DWS Contrast?               | N/A  |
|                                         | N/A                                         | N/A                                            | Landing Slope (%)               | N/A   | N/A               | DWS Length (in)             | N/A  |
|                                         |                                             | N/A                                            | Landing X Slope (%)             | N/A   | N/A               | DWS Full Width?             | N/A  |
|                                         |                                             | N/A                                            | Landing Curb? (Y/N)             | N/A   | N/A               | DWS Offset (in)             | N/A  |
|                                         |                                             | N/A                                            | Shared Landing?                 | N/A   |                   |                             |      |
|                                         | PROW/ADA:                                   | N/A                                            | Gutter Ponding?                 | N/A   | N/A               | Gutter Slope (%)            | N/A  |
|                                         | Not Found, R304.5.1, R304.5.3               | N/A                                            | Gutter Lip Ht (in)              | N/A   | N/A               | Gutter X Slope (%)          | N/A  |
| 11/10/00/00 120                         |                                             | N/A                                            | Painted X Walk1?                | No    | N/A               | Painted X Walk2?            | N/A  |
|                                         |                                             |                                                | X Walk 1 Direction              | To NW |                   | X Walk 2 Direction          | N/A  |
|                                         |                                             | N/A                                            | X Walk 1 Width (in)             | N/A   | N/A               | X Walk 2 Width (in)         | N/A  |
| Street 1 Name ALDWYCH WY                | -                                           |                                                | X Walk 1 Slope (%)              | 2.7   |                   | X Walk 2 Slope (%)          | N/A  |
| Stop Condition-Street 2 None            |                                             |                                                | X Walk 1 X Slope (%)            | 6.7   |                   | X Walk 2 X Slope (%)        | N/A  |
| Street 2 Name N/A                       |                                             | N/A                                            | Ramp inside XWalk1?             | N/A   | N/A               | Ramp inside XWalk2?         | N/A  |
| Stop Condition-Street 1 N/A             |                                             |                                                | Road Slope (%)                  | N/A   | N/A               | Clear Space?                | N/A  |
|                                         |                                             |                                                | Road X Slope (%)                | N/A   | N/A               | Clear Space to XWalk (in)   | N/A  |
|                                         |                                             | N/A                                            | Any Obstructions?               | N/A   | N/A               | Storm Grate/Utility Hazard? | N/A  |
|                                         | Total Cost: \$ 1                            | 850.00                                         | Obstruction Type                |       |                   | Storm Grate/Utility Type    |      |
|                                         |                                             |                                                |                                 | N/A   |                   |                             | N/A  |