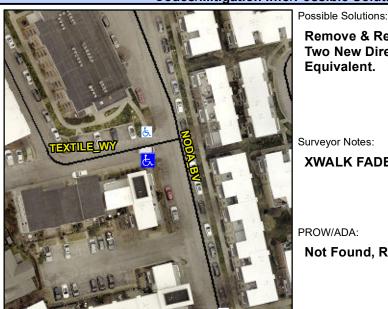

17.1

Sloped

Intersection ID: 49556 Main Street: TEXTILE\_WY Cross Street: NODA\_BV Location: SW

ADA ID: 8A2C88A2BF5A Ramp Type: BlendTrans2 Initial Pass/Fail: Pass Overall Compliance: No Severity Score: 17.5

## Field Measurements/Component Compliance

Compliance Description

Data

Street 1 Name
TEXTILE WY
Stop Condition-Street 1
StopSign
Street 2 Name
N/A
Stop Condition-Street 2
N/A

Remove & Replace Curb Ramp With Two New Directional Ramps or Equivalent.

Surveyor Notes:

XWALK FADED, CURB WIDTH 47.0

PROW/ADA:

Not Found, R304.2.3, R305, R302.7.2

N/A N/A ED, CURB WIDTH 47.0 N/A N/A N/A Yes R304.2.3, R305, R302.7.2 No N/A N/A Yes

Yes N/A Ramp Length (in) 59.0 BlendTrans Slope (%) 48.0 Yes Yes Ramp Width (in) BlendTrans XSlope (%) N/A N/A Flare Type LT Sloped Flare Type RT N/A Flare Slope LT (%) N/A Flare Slope RT (%) No N/A Flare Traversable LT? Nο N/A Flare Traversable RT? N/A Landing Length (in) N/A No DWS Provided? Landing Width (in) N/A N/A **DWS Contrast?** N/A N/A Landing Slope (%) DWS Length (in) Landing X Slope (%) N/A N/A DWS Full Width? Landing Curb? (Y/N) No N/A DWS Offset (in) Shared Landing? No **Gutter Ponding?** No Yes Gutter Slope (%) Gutter Lip Ht (in) 0.5 Yes Gutter X Slope (%) Painted X Walk1? No N/A Painted X Walk2? X Walk 1 Direction To N X Walk 2 Direction N/A X Walk 1 Width (in) X Walk 2 Width (in) X Walk 1 Slope (%) 1.2 X Walk 2 Slope (%) X Walk 2 X Slope (%) X Walk 1 X Slope (%) 0.0 N/A N/A Ramp inside XWalk2? Ramp inside XWalk1? Road Slope (%) 0.0 Clear Space? Road X Slope (%) 1.2 N/A Clear Space to XWalk (in) No Any Obstructions? Yes Storm Grate/Utility Hazard? **Obstruction Type** Storm Grate/Utility Type N/A Surface Condition? (G/P)