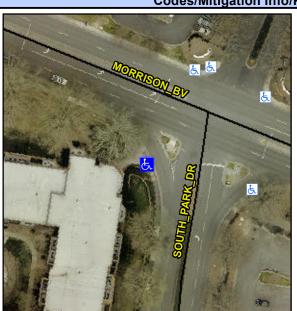

## **Access Compliance Report Public Rights-of-Way** (Curb Ramps)

Data

9.3

4.3

N/A

N/A

Intersection ID: 19730 Main Street: SOUTH PARK DR **Cross Street: MORRISON BV** Location: SW Initial Pass/Fail: Fail **Overall Compliance: No Severity Score:** 22.5 ADA ID: 8A311E178D20 Ramp Type: Perp

Ramp XSlope (%)

Flare Slope RT (%)

Data

60.0

47.0

N/A

N/A

SOUTH PARK DR Street 1 Name Stop Condition-Street 2 YieldSign N/A Street 2 Name Stop Condition-Street 1 N/A Possible Solutions: Remove & Replace Entire Ramp. Surveyor Notes: N/A PROW/ADA: Not Found, R304.5.1, R304.2.2, R304.5.3