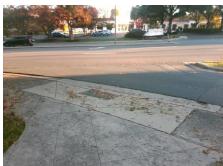

## **Access Compliance Report Public Rights-of-Way** (Curb Ramps)

Data

9.3

4.3

N/A

N/A

Intersection ID: 19730 Main Street: SOUTH PARK DR **Cross Street: MORRISON BV** Location: SW Initial Pass/Fail: Fail **Overall Compliance: No Severity Score:** 22.5 ADA ID: 8A311E178D20 Ramp Type: Perp

## Field Measurements/Component Compliance

No

No

N/A

N/A

Compliance Description

Ramp Slope (%)

Flare Type RT

Ramp XSlope (%)

Flare Slope RT (%)

Data

60.0

47.0

N/A

N/A

SOUTH PARK DR Street 1 Name Stop Condition-Street 2 YieldSign N/A Street 2 Name Stop Condition-Street 1 N/A Possible Solutions: Remove & Replace Entire Ramp. Surveyor Notes: N/A PROW/ADA: Not Found, R304.5.1, R304.2.2, R304.5.3

N/A N/A N/A N/A N/A N/A N/A N/A Total Cost: 1850.00

Compliance Description

Ramp Length (in)

Ramp Width (in)

Flare Slope LT (%)

Flare Type LT

N/A

No