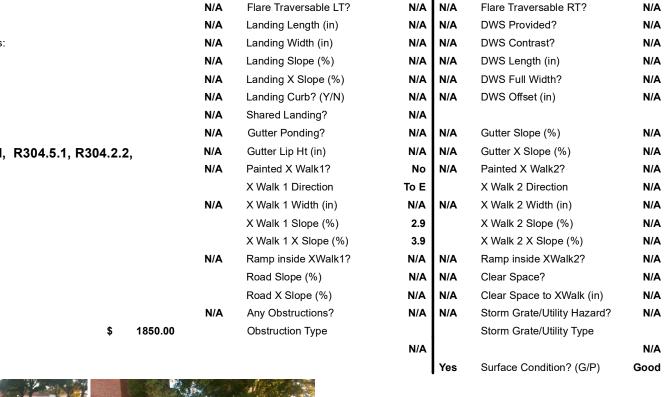

## Field Measurements/Component Compliance

No

No

N/A

N/A

Compliance Description

Ramp Slope (%)

Flare Type RT

Ramp XSlope (%)

Flare Slope RT (%)

Data

60.0

47.0

N/A

N/A

SOUTH PARK DR Street 1 Name Stop Condition-Street 2 YieldSign N/A Street 2 Name Stop Condition-Street 1 N/A Possible Solutions: Remove & Replace Entire Ramp. Surveyor Notes: N/A PROW/ADA: Not Found, R304.5.1, R304.2.2, R304.5.3

N/A N/A N/A N/A N/A N/A N/A N/A Total Cost: 1850.00

Compliance Description

Ramp Length (in)

Ramp Width (in)

Flare Slope LT (%)

Flare Type LT

N/A

No

N/A

N/A