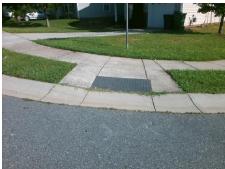

None

Possible Solutions:

Remove & Replace Curb Ramp With Two New Directional Ramps or Equivalent.

Surveyor Notes:

N/A

PROW/ADA:

Not Found, R304.5.1, R304.2.2, R304.5.3

Total Cost: \$ 3200.00

| Field Measurements/Component Compliance |                       |      |      |                             |       |
|-----------------------------------------|-----------------------|------|------|-----------------------------|-------|
| Compliance Description                  |                       | Data | Comp | oliance Description         | Data  |
| N/A                                     | Ramp Length (in)      | 47.0 | No   | Ramp Slope (%)              | 11.6  |
| No                                      | Ramp Width (in)       | 43.0 | No   | Ramp XSlope (%)             | 6.6   |
| N/A                                     | Flare Type LT         | N/A  | N/A  | Flare Type RT               | N/A   |
| N/A                                     | Flare Slope LT (%)    | N/A  | N/A  | Flare Slope RT (%)          | N/A   |
| N/A                                     | Flare Traversable LT? | N/A  | N/A  | Flare Traversable RT?       | N/A   |
| N/A                                     | Landing Length (in)   | N/A  | N/A  | DWS Provided?               | N/A   |
| N/A                                     | Landing Width (in)    | N/A  | N/A  | DWS Contrast?               | N/A   |
| N/A                                     | Landing Slope (%)     | N/A  | N/A  | DWS Length (in)             | N/A   |
| N/A                                     | Landing X Slope (%)   | N/A  | N/A  | DWS Full Width?             | N/A   |
| N/A                                     | Landing Curb? (Y/N)   | N/A  | N/A  | DWS Offset (in)             | N/A   |
| N/A                                     | Shared Landing?       | N/A  |      |                             |       |
| N/A                                     | Gutter Ponding?       | N/A  | N/A  | Gutter Slope (%)            | N/A   |
| N/A                                     | Gutter Lip Ht (in)    | N/A  | N/A  | Gutter X Slope (%)          | N/A   |
| N/A                                     | Painted X Walk1?      | No   | N/A  | Painted X Walk2?            | No    |
|                                         | X Walk 1 Direction    | To S |      | X Walk 2 Direction          | To SE |
| N/A                                     | X Walk 1 Width (in)   | N/A  | N/A  | X Walk 2 Width (in)         | N/A   |
|                                         | X Walk 1 Slope (%)    | 5.5  |      | X Walk 2 Slope (%)          | 5.9   |
|                                         | X Walk 1 X Slope (%)  | 7.0  |      | X Walk 2 X Slope (%)        | 4.3   |
| N/A                                     | Ramp inside XWalk1?   | N/A  | N/A  | Ramp inside XWalk2?         | N/A   |
|                                         | Road Slope (%)        | 6.7  | N/A  | Clear Space?                | N/A   |
|                                         | Road X Slope (%)      | 0.9  | N/A  | Clear Space to XWalk (in)   | N/A   |
| N/A                                     | Any Obstructions?     | N/A  | N/A  | Storm Grate/Utility Hazard? | N/A   |
|                                         | Obstruction Type      |      |      | Storm Grate/Utility Type    |       |
|                                         |                       | N/A  |      |                             | N/A   |
|                                         |                       |      | Yes  | Surface Condition? (G/P)    | Good  |
| 14                                      |                       | '    | •    | ,                           |       |