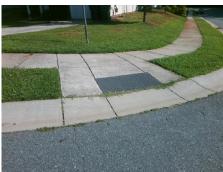

None

Possible Solutions:

Remove & Replace Curb Ramp With Two New Directional Ramps or Equivalent.

Surveyor Notes:

N/A

PROW/ADA:

Not Found, R304.5.1, R304.2.2, R304.5.3

Total Cost: \$ 3200.00

| Field Measurements/Component Compliance |                       |      |      |                             |       |
|-----------------------------------------|-----------------------|------|------|-----------------------------|-------|
| Compliance Description                  |                       | Data | Comp | oliance Description         | Data  |
| N/A                                     | Ramp Length (in)      | 47.0 | No   | Ramp Slope (%)              | 11.6  |
| No                                      | Ramp Width (in)       | 43.0 | No   | Ramp XSlope (%)             | 6.6   |
| N/A                                     | Flare Type LT         | N/A  | N/A  | Flare Type RT               | N/A   |
| N/A                                     | Flare Slope LT (%)    | N/A  | N/A  | Flare Slope RT (%)          | N/A   |
| N/A                                     | Flare Traversable LT? | N/A  | N/A  | Flare Traversable RT?       | N/A   |
| N/A                                     | Landing Length (in)   | N/A  | N/A  | DWS Provided?               | N/A   |
| N/A                                     | Landing Width (in)    | N/A  | N/A  | DWS Contrast?               | N/A   |
| N/A                                     | Landing Slope (%)     | N/A  | N/A  | DWS Length (in)             | N/A   |
| N/A                                     | Landing X Slope (%)   | N/A  | N/A  | DWS Full Width?             | N/A   |
| N/A                                     | Landing Curb? (Y/N)   | N/A  | N/A  | DWS Offset (in)             | N/A   |
| N/A                                     | Shared Landing?       | N/A  |      |                             |       |
| N/A                                     | Gutter Ponding?       | N/A  | N/A  | Gutter Slope (%)            | N/A   |
| N/A                                     | Gutter Lip Ht (in)    | N/A  | N/A  | Gutter X Slope (%)          | N/A   |
| N/A                                     | Painted X Walk1?      | No   | N/A  | Painted X Walk2?            | No    |
|                                         | X Walk 1 Direction    | To S |      | X Walk 2 Direction          | To SE |
| N/A                                     | X Walk 1 Width (in)   | N/A  | N/A  | X Walk 2 Width (in)         | N/A   |
|                                         | X Walk 1 Slope (%)    | 5.5  |      | X Walk 2 Slope (%)          | 5.9   |
|                                         | X Walk 1 X Slope (%)  | 7.0  |      | X Walk 2 X Slope (%)        | 4.3   |
| N/A                                     | Ramp inside XWalk1?   | N/A  | N/A  | Ramp inside XWalk2?         | N/A   |
|                                         | Road Slope (%)        | 6.7  | N/A  | Clear Space?                | N/A   |
|                                         | Road X Slope (%)      | 0.9  | N/A  | Clear Space to XWalk (in)   | N/A   |
| N/A                                     | Any Obstructions?     | N/A  | N/A  | Storm Grate/Utility Hazard? | N/A   |
|                                         | Obstruction Type      |      |      | Storm Grate/Utility Type    |       |
|                                         |                       | N/A  |      |                             | N/A   |
|                                         |                       |      | Yes  | Surface Condition? (G/P)    | Good  |
| 14                                      |                       | '    | •    | ,                           |       |