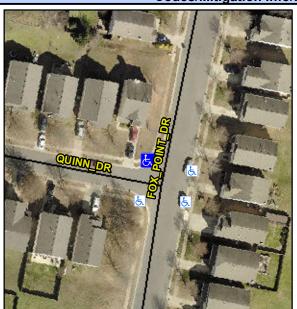

## Access Compliance Report Public Rights-of-Way (Curb Ramps)

Intersection ID: 48458 Main Street: QUINN\_DR Cross Street: FOX\_POINT\_DR Location: NW

ADA ID: 8A3151DBDE1A Ramp Type: PerpDiag Initial Pass/Fail: Fail Overall Compliance: No Severity Score: 33.75