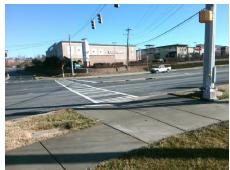

## Access Compliance Report Public Rights-of-Way (Curb Ramps)

Intersection ID: 51243 Main Street: NORTHCREST\_SHOPPING\_CENTESS\_SIReet: W\_W\_T\_HARRIS\_BV Location: SE

ADA ID: 8A35B94A3313 Ramp Type: Perp Initial Pass/Fail: Fail Overall Compliance: No Severity Score: 10

## Field Measurements/Component Compliance

Street 1 Name
WWT HARRIS BV
Stop Condition-Street 2
Signal
Street 2 Name
N/A
Stop Condition-Street 1
N/A

Possible Solutions:

Remove & Replace Entire Ramp.

Surveyor Notes: