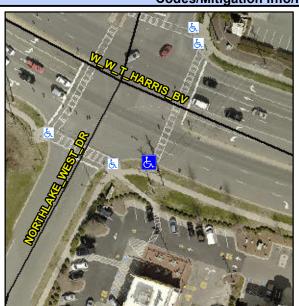

## Access Compliance Report Public Rights-of-Way (Curb Ramps)

Intersection ID: 51243 Main Street: NORTHCREST\_SHOPPING\_CENTESS\_SIReet: W\_W\_T\_HARRIS\_BV Location: SE

ADA ID: 8A35B94A3313 Ramp Type: Perp Initial Pass/Fail: Fail Overall Compliance: No Severity Score: 10

## Field Measurements/Component Compliance

Street 1 Name
WWT HARRIS BV
Stop Condition-Street 2
Signal
Street 2 Name
N/A
Stop Condition-Street 1
N/A

Possible Solutions:

Remove & Replace Entire Ramp.

Surveyor Notes: