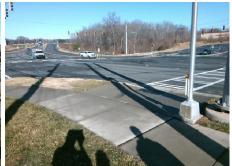

## Access Compliance Report Public Rights-of-Way (Curb Ramps)

Intersection ID: 51243 Main Street: NORTHCREST\_SHOPPING\_CENTESS\_SIReet: W\_W\_T\_HARRIS\_BV Location: SE

ADA ID: 8A35B94A3313 Ramp Type: Perp Initial Pass/Fail: Fail Overall Compliance: No Severity Score: 10

## Field Measurements/Component Compliance

Street 1 Name
WWT HARRIS BV
Stop Condition-Street 2
Signal
Street 2 Name
N/A
Stop Condition-Street 1
N/A

Possible Solutions:

Remove & Replace Entire Ramp.

Surveyor Notes: