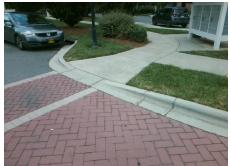

## Field Measurements/Component Compliance

FLAT RIVER DR Street 1 Name Stop Condition-Street 2 StopSign Street 2 Name N/A Stop Condition-Street 1 N/A

Remove & Replace Entire Ramp. Surveyor Notes: N/A PROW/ADA: R304.5.1, R304.2.2, R304.5.3

Total Cost: 1850.00

| Field Measurements/Component Compliance |                       |       |                        |                             |      |
|-----------------------------------------|-----------------------|-------|------------------------|-----------------------------|------|
| Compliance Description                  |                       | Data  | Compliance Description |                             | Data |
| N/A                                     | Ramp Length (in)      | 68.5  | No                     | Ramp Slope (%)              | 11.6 |
| No                                      | Ramp Width (in)       | 44.0  | No                     | Ramp XSlope (%)             | 2.6  |
| N/A                                     | Flare Type LT         | N/A   | N/A                    | Flare Type RT               | N/A  |
| N/A                                     | Flare Slope LT (%)    | N/A   | N/A                    | Flare Slope RT (%)          | N/A  |
| N/A                                     | Flare Traversable LT? | N/A   | N/A                    | Flare Traversable RT?       | N/A  |
| N/A                                     | Landing Length (in)   | N/A   | N/A                    | DWS Provided?               | N/A  |
| N/A                                     | Landing Width (in)    | N/A   | N/A                    | DWS Contrast?               | N/A  |
| N/A                                     | Landing Slope (%)     | N/A   | N/A                    | DWS Length (in)             | N/A  |
| N/A                                     | Landing X Slope (%)   | N/A   | N/A                    | DWS Full Width?             | N/A  |
| N/A                                     | Landing Curb? (Y/N)   | N/A   | N/A                    | DWS Offset (in)             | N/A  |
| N/A                                     | Shared Landing?       | N/A   |                        |                             |      |
| N/A                                     | Gutter Ponding?       | N/A   | N/A                    | Gutter Slope (%)            | N/A  |
| N/A                                     | Gutter Lip Ht (in)    | N/A   | N/A                    | Gutter X Slope (%)          | N/A  |
| N/A                                     | Painted X Walk1?      | Yes   | N/A                    | Painted X Walk2?            | N/A  |
|                                         | X Walk 1 Direction    | To SE |                        | X Walk 2 Direction          | N/A  |
| N/A                                     | X Walk 1 Width (in)   | 51.0  | N/A                    | X Walk 2 Width (in)         | N/A  |
|                                         | X Walk 1 Slope (%)    | 0.5   |                        | X Walk 2 Slope (%)          | N/A  |
|                                         | X Walk 1 X Slope (%)  | 2.5   |                        | X Walk 2 X Slope (%)        | N/A  |
| N/A                                     | Ramp inside XWalk1?   | Yes   | N/A                    | Ramp inside XWalk2?         | N/A  |
|                                         | Road Slope (%)        | N/A   | N/A                    | Clear Space?                | N/A  |
|                                         | Road X Slope (%)      | N/A   | N/A                    | Clear Space to XWalk (in)   | N/A  |
| N/A                                     | Any Obstructions?     | N/A   | N/A                    | Storm Grate/Utility Hazard? | N/A  |
|                                         | Obstruction Type      |       | l                      | Storm Grate/Utility Type    |      |
|                                         |                       | N/A   |                        |                             | N/A  |
|                                         |                       |       | Yes                    | Surface Condition? (G/P)    | Good |
|                                         |                       |       |                        |                             |      |