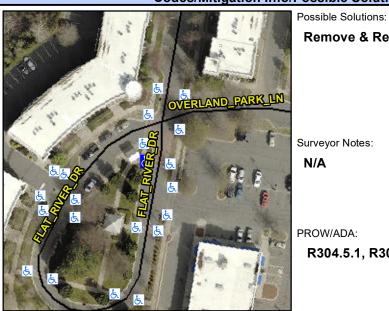

## **Access Compliance Report Public Rights-of-Way** (Curb Ramps)

Intersection ID: 47400 Main Street: OVERLAND PARK LN Cross Street: FLAT\_RIVER\_DR Location: SW ADA ID: 8A3E9188D308 Ramp Type: Perp Initial Pass/Fail: Fail **Overall Compliance: No Severity Score:** 22.5

## Field Measurements/Component Compliance

FLAT RIVER DR Street 1 Name Stop Condition-Street 2 StopSign Street 2 Name N/A Stop Condition-Street 1 N/A

Remove & Replace Entire Ramp. Surveyor Notes: N/A PROW/ADA: R304.5.1, R304.2.2, R304.5.3