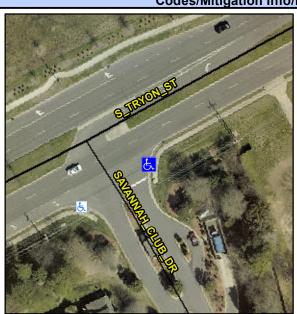

## Access Compliance Report Public Rights-of-Way (Curb Ramps)

Intersection ID: 31975 Main Street: S\_TRYON\_ST Cross Street: SAVANNAH\_CLUB\_DR Location: SE

ADA ID: 8A439F6ED17F Ramp Type: Perp Initial Pass/Fail: Fail Overall Compliance: No Severity Score: 12.5

## Field Measurements/Component Compliance

Street 1 Name
SAVANNAH CLUB DR
Stop Condition-Street 2
StopSign
Street 2 Name
N/A
Stop Condition-Street 1
N/A

Total Cost: \$ 1850.00

| Field Measurements/Component Compliance |                       |      |      |                             |      |
|-----------------------------------------|-----------------------|------|------|-----------------------------|------|
| Comp                                    | liance Description    | Data | Comp | liance Description          | Data |
| N/A                                     | Ramp Length (in)      | 90.0 | No   | Ramp Slope (%)              | 9.6  |
| Yes                                     | Ramp Width (in)       | 49.0 | Yes  | Ramp XSlope (%)             | 0.9  |
| N/A                                     | Flare Type LT         | N/A  | N/A  | Flare Type RT               | N/A  |
| N/A                                     | Flare Slope LT (%)    | N/A  | N/A  | Flare Slope RT (%)          | N/A  |
| N/A                                     | Flare Traversable LT? | N/A  | N/A  | Flare Traversable RT?       | N/A  |
| N/A                                     | Landing Length (in)   | N/A  | N/A  | DWS Provided?               | N/A  |
| N/A                                     | Landing Width (in)    | N/A  | N/A  | DWS Contrast?               | N/A  |
| N/A                                     | Landing Slope (%)     | N/A  | N/A  | DWS Length (in)             | N/A  |
| N/A                                     | Landing X Slope (%)   | N/A  | N/A  | DWS Full Width?             | N/A  |
| N/A                                     | Landing Curb? (Y/N)   | N/A  | N/A  | DWS Offset (in)             | N/A  |
| N/A                                     | Shared Landing?       | N/A  |      |                             |      |
| N/A                                     | Gutter Ponding?       | N/A  | N/A  | Gutter Slope (%)            | N/A  |
| N/A                                     | Gutter Lip Ht (in)    | N/A  | N/A  | Gutter X Slope (%)          | N/A  |
| N/A                                     | Painted X Walk1?      | No   | N/A  | Painted X Walk2?            | N/A  |
|                                         | X Walk 1 Direction    | To W |      | X Walk 2 Direction          | N/A  |
| N/A                                     | X Walk 1 Width (in)   | N/A  | N/A  | X Walk 2 Width (in)         | N/A  |
|                                         | X Walk 1 Slope (%)    | 1.0  |      | X Walk 2 Slope (%)          | N/A  |
|                                         | X Walk 1 X Slope (%)  | 2.1  |      | X Walk 2 X Slope (%)        | N/A  |
| N/A                                     | Ramp inside XWalk1?   | N/A  | N/A  | Ramp inside XWalk2?         | N/A  |
|                                         | Road Slope (%)        | N/A  | N/A  | Clear Space?                | N/A  |
|                                         | Road X Slope (%)      | N/A  | N/A  | Clear Space to XWalk (in)   | N/A  |
| N/A                                     | Any Obstructions?     | N/A  | N/A  | Storm Grate/Utility Hazard? | N/A  |
|                                         | Obstruction Type      |      |      | Storm Grate/Utility Type    |      |
|                                         |                       | N/A  |      |                             | N/A  |
|                                         |                       |      | Yes  | Surface Condition? (G/P)    | Good |
|                                         |                       |      |      |                             |      |