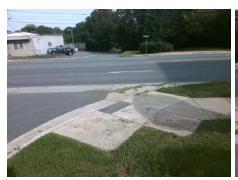

## Access Compliance Report Public Rights-of-Way (Curb Ramps)

Intersection ID: N/A Main Street: MONROE\_RD Cross Street: BRAMLET\_RD Location: SE

ADA ID: 8A45FA73F6D8 Ramp Type: PerpDiag Initial Pass/Fail: Fail Overall Compliance: No Severity Score: 22.5

Remove & Replace Curb Ramp With Two New Directional Ramps or Equivalent.

Surveyor Notes:

N/A

PROW/ADA:

Not Found, R304.5.1, R304.2.2, R304.5.3

Total Cost: \$ 3200.00

| Compliance Description |                       | Data | Compliance Description |                             | Data |
|------------------------|-----------------------|------|------------------------|-----------------------------|------|
| N/A                    | Ramp Length (in)      | 72.0 | No                     | Ramp Slope (%)              | 10.5 |
| No                     | Ramp Width (in)       | 46.5 | No                     | Ramp XSlope (%)             | 2.2  |
| N/A                    | Flare Type LT         | N/A  | N/A                    | Flare Type RT               | N/A  |
| N/A                    | Flare Slope LT (%)    | N/A  | N/A                    | Flare Slope RT (%)          | N/A  |
| N/A                    | Flare Traversable LT? | N/A  | N/A                    | Flare Traversable RT?       | N/A  |
| N/A                    | Landing Length (in)   | N/A  | N/A                    | DWS Provided?               | N/A  |
| N/A                    | Landing Width (in)    | N/A  | N/A                    | DWS Contrast?               | N/A  |
| N/A                    | Landing Slope (%)     | N/A  | N/A                    | DWS Length (in)             | N/A  |
| N/A                    | Landing X Slope (%)   | N/A  | N/A                    | DWS Full Width?             | N/A  |
| N/A                    | Landing Curb? (Y/N)   | N/A  | N/A                    | DWS Offset (in)             | N/A  |
| N/A                    | Shared Landing?       | N/A  |                        |                             |      |
| N/A                    | Gutter Ponding?       | N/A  | N/A                    | Gutter Slope (%)            | N/A  |
| N/A                    | Gutter Lip Ht (in)    | N/A  | N/A                    | Gutter X Slope (%)          | N/A  |
| N/A                    | Painted X Walk1?      | No   | N/A                    | Painted X Walk2?            | No   |
|                        | X Walk 1 Direction    | To N |                        | X Walk 2 Direction          | To W |
| N/A                    | X Walk 1 Width (in)   | N/A  | N/A                    | X Walk 2 Width (in)         | N/A  |
|                        | X Walk 1 Slope (%)    | 6.0  |                        | X Walk 2 Slope (%)          | 1.8  |
|                        | X Walk 1 X Slope (%)  | 0.2  |                        | X Walk 2 X Slope (%)        | 7.7  |
| N/A                    | Ramp inside XWalk1?   | N/A  | N/A                    | Ramp inside XWalk2?         | N/A  |
|                        | Road Slope (%)        | 4.1  | N/A                    | Clear Space?                | N/A  |
|                        | Road X Slope (%)      | 5.6  | N/A                    | Clear Space to XWalk (in)   | N/A  |
| N/A                    | Any Obstructions?     | N/A  | N/A                    | Storm Grate/Utility Hazard? | N/A  |
|                        | Obstruction Type      |      |                        | Storm Grate/Utility Type    |      |
|                        |                       | N/A  |                        |                             | N/A  |
|                        |                       |      | Yes                    | Surface Condition? (G/P)    | Good |