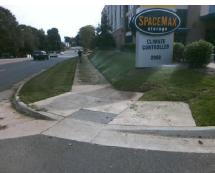

## Access Compliance Report Public Rights-of-Way (Curb Ramps)

Intersection ID: N/A Main Street: MONROE\_RD Cross Street: BRAMLET\_RD Location: SE

ADA ID: 8A45FA73F6D8 Ramp Type: PerpDiag Initial Pass/Fail: Fail Overall Compliance: No Severity Score: 22.5

Remove & Replace Curb Ramp With Two New Directional Ramps or Equivalent.

Surveyor Notes:

N/A

PROW/ADA:

Not Found, R304.5.1, R304.2.2, R304.5.3

Total Cost: \$ 3200.00

| Compliance Description |                       | Data | Compliance Description |                             | Data |
|------------------------|-----------------------|------|------------------------|-----------------------------|------|
| N/A                    | Ramp Length (in)      | 72.0 | No                     | Ramp Slope (%)              | 10.5 |
| No                     | Ramp Width (in)       | 46.5 | No                     | Ramp XSlope (%)             | 2.2  |
| N/A                    | Flare Type LT         | N/A  | N/A                    | Flare Type RT               | N/A  |
| N/A                    | Flare Slope LT (%)    | N/A  | N/A                    | Flare Slope RT (%)          | N/A  |
| N/A                    | Flare Traversable LT? | N/A  | N/A                    | Flare Traversable RT?       | N/A  |
| N/A                    | Landing Length (in)   | N/A  | N/A                    | DWS Provided?               | N/A  |
| N/A                    | Landing Width (in)    | N/A  | N/A                    | DWS Contrast?               | N/A  |
| N/A                    | Landing Slope (%)     | N/A  | N/A                    | DWS Length (in)             | N/A  |
| N/A                    | Landing X Slope (%)   | N/A  | N/A                    | DWS Full Width?             | N/A  |
| N/A                    | Landing Curb? (Y/N)   | N/A  | N/A                    | DWS Offset (in)             | N/A  |
| N/A                    | Shared Landing?       | N/A  |                        |                             |      |
| N/A                    | Gutter Ponding?       | N/A  | N/A                    | Gutter Slope (%)            | N/A  |
| N/A                    | Gutter Lip Ht (in)    | N/A  | N/A                    | Gutter X Slope (%)          | N/A  |
| N/A                    | Painted X Walk1?      | No   | N/A                    | Painted X Walk2?            | No   |
|                        | X Walk 1 Direction    | To N |                        | X Walk 2 Direction          | To W |
| N/A                    | X Walk 1 Width (in)   | N/A  | N/A                    | X Walk 2 Width (in)         | N/A  |
|                        | X Walk 1 Slope (%)    | 6.0  |                        | X Walk 2 Slope (%)          | 1.8  |
|                        | X Walk 1 X Slope (%)  | 0.2  |                        | X Walk 2 X Slope (%)        | 7.7  |
| N/A                    | Ramp inside XWalk1?   | N/A  | N/A                    | Ramp inside XWalk2?         | N/A  |
|                        | Road Slope (%)        | 4.1  | N/A                    | Clear Space?                | N/A  |
|                        | Road X Slope (%)      | 5.6  | N/A                    | Clear Space to XWalk (in)   | N/A  |
| N/A                    | Any Obstructions?     | N/A  | N/A                    | Storm Grate/Utility Hazard? | N/A  |
|                        | Obstruction Type      |      |                        | Storm Grate/Utility Type    |      |
|                        |                       | N/A  |                        |                             | N/A  |
|                        |                       |      | Yes                    | Surface Condition? (G/P)    | Good |