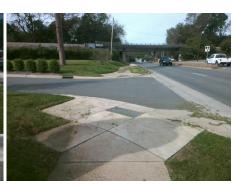

## Access Compliance Report Public Rights-of-Way (Curb Ramps)

Intersection ID: N/A Main Street: MONROE\_RD Cross Street: BRAMLET\_RD Location: SE

ADA ID: 8A45FA73F6D8 Ramp Type: PerpDiag Initial Pass/Fail: Fail Overall Compliance: No Severity Score: 22.5

Remove & Replace Curb Ramp With Two New Directional Ramps or Equivalent.

Surveyor Notes:

N/A

PROW/ADA:

Not Found, R304.5.1, R304.2.2, R304.5.3

Total Cost: \$ 3200.00

| Compliance Description |                       | Data | Compliance Description |                             | Data |
|------------------------|-----------------------|------|------------------------|-----------------------------|------|
| N/A                    | Ramp Length (in)      | 72.0 | No                     | Ramp Slope (%)              | 10.5 |
| No                     | Ramp Width (in)       | 46.5 | No                     | Ramp XSlope (%)             | 2.2  |
| N/A                    | Flare Type LT         | N/A  | N/A                    | Flare Type RT               | N/A  |
| N/A                    | Flare Slope LT (%)    | N/A  | N/A                    | Flare Slope RT (%)          | N/A  |
| N/A                    | Flare Traversable LT? | N/A  | N/A                    | Flare Traversable RT?       | N/A  |
| N/A                    | Landing Length (in)   | N/A  | N/A                    | DWS Provided?               | N/A  |
| N/A                    | Landing Width (in)    | N/A  | N/A                    | DWS Contrast?               | N/A  |
| N/A                    | Landing Slope (%)     | N/A  | N/A                    | DWS Length (in)             | N/A  |
| N/A                    | Landing X Slope (%)   | N/A  | N/A                    | DWS Full Width?             | N/A  |
| N/A                    | Landing Curb? (Y/N)   | N/A  | N/A                    | DWS Offset (in)             | N/A  |
| N/A                    | Shared Landing?       | N/A  |                        |                             |      |
| N/A                    | Gutter Ponding?       | N/A  | N/A                    | Gutter Slope (%)            | N/A  |
| N/A                    | Gutter Lip Ht (in)    | N/A  | N/A                    | Gutter X Slope (%)          | N/A  |
| N/A                    | Painted X Walk1?      | No   | N/A                    | Painted X Walk2?            | No   |
|                        | X Walk 1 Direction    | To N |                        | X Walk 2 Direction          | To W |
| N/A                    | X Walk 1 Width (in)   | N/A  | N/A                    | X Walk 2 Width (in)         | N/A  |
|                        | X Walk 1 Slope (%)    | 6.0  |                        | X Walk 2 Slope (%)          | 1.8  |
|                        | X Walk 1 X Slope (%)  | 0.2  |                        | X Walk 2 X Slope (%)        | 7.7  |
| N/A                    | Ramp inside XWalk1?   | N/A  | N/A                    | Ramp inside XWalk2?         | N/A  |
|                        | Road Slope (%)        | 4.1  | N/A                    | Clear Space?                | N/A  |
|                        | Road X Slope (%)      | 5.6  | N/A                    | Clear Space to XWalk (in)   | N/A  |
| N/A                    | Any Obstructions?     | N/A  | N/A                    | Storm Grate/Utility Hazard? | N/A  |
|                        | Obstruction Type      |      |                        | Storm Grate/Utility Type    |      |
|                        |                       | N/A  |                        |                             | N/A  |
|                        |                       |      | Yes                    | Surface Condition? (G/P)    | Good |