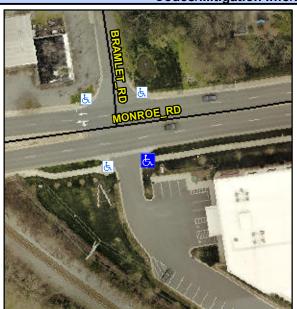

## Access Compliance Report Public Rights-of-Way (Curb Ramps)

Intersection ID: N/A Main Street: MONROE\_RD Cross Street: BRAMLET\_RD Location: SE

ADA ID: 8A45FA73F6D8 Ramp Type: PerpDiag Initial Pass/Fail: Fail Overall Compliance: No Severity Score: 22.5

Codes/Mitigation Info/Possible Solution

Field Measurements/Component Compliance

Street 1 Name
Stop Condition-Street 2
Street 2 Name
Stop Condition-Street 1

MONROE RD None ENTRANCE StopSign Possible Solutions: