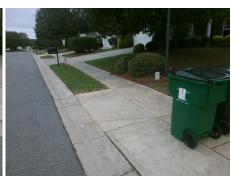

## Access Compliance Report Public Rights-of-Way (Curb Ramps)

Intersection ID: 44000Main Street:ELROSE\_PLCross Street:GANDER\_DRLocation:NWADA ID: 8A4A44AC50D0Ramp Type:PerpInitial Pass/Fail:FailOverall Compliance:NoSeverity Score:25

Total Cost:

1850.00

| Field Measurements/Component Compliance |                       |      |      |                             |      |  |
|-----------------------------------------|-----------------------|------|------|-----------------------------|------|--|
| Compl                                   | iance Description     | Data | Comp | liance Description          | Data |  |
| N/A                                     | Ramp Length (in)      | 48.0 | No   | Ramp Slope (%)              | 11.1 |  |
| Yes                                     | Ramp Width (in)       | 48.0 | No   | Ramp XSlope (%)             | 5.3  |  |
| N/A                                     | Flare Type LT         | N/A  | N/A  | Flare Type RT               | N/A  |  |
| N/A                                     | Flare Slope LT (%)    | N/A  | N/A  | Flare Slope RT (%)          | N/A  |  |
| N/A                                     | Flare Traversable LT? | N/A  | N/A  | Flare Traversable RT?       | N/A  |  |
| N/A                                     | Landing Length (in)   | N/A  | N/A  | DWS Provided?               | N/A  |  |
| N/A                                     | Landing Width (in)    | N/A  | N/A  | DWS Contrast?               | N/A  |  |
| N/A                                     | Landing Slope (%)     | N/A  | N/A  | DWS Length (in)             | N/A  |  |
| N/A                                     | Landing X Slope (%)   | N/A  | N/A  | DWS Full Width?             | N/A  |  |
| N/A                                     | Landing Curb? (Y/N)   | N/A  | N/A  | DWS Offset (in)             | N/A  |  |
| N/A                                     | Shared Landing?       | N/A  |      |                             |      |  |
| N/A                                     | Gutter Ponding?       | N/A  | N/A  | Gutter Slope (%)            | N/A  |  |
| N/A                                     | Gutter Lip Ht (in)    | N/A  | N/A  | Gutter X Slope (%)          | N/A  |  |
| N/A                                     | Painted X Walk1?      | No   | N/A  | Painted X Walk2?            | N/A  |  |
|                                         | X Walk 1 Direction    | To E |      | X Walk 2 Direction          | N/A  |  |
| N/A                                     | X Walk 1 Width (in)   | N/A  | N/A  | X Walk 2 Width (in)         | N/A  |  |
|                                         | X Walk 1 Slope (%)    | 4.0  |      | X Walk 2 Slope (%)          | N/A  |  |
|                                         | X Walk 1 X Slope (%)  | 2.6  |      | X Walk 2 X Slope (%)        | N/A  |  |
| N/A                                     | Ramp inside XWalk1?   | N/A  | N/A  | Ramp inside XWalk2?         | N/A  |  |
|                                         | Road Slope (%)        | N/A  | N/A  | Clear Space?                | N/A  |  |
|                                         | Road X Slope (%)      | N/A  | N/A  | Clear Space to XWalk (in)   | N/A  |  |
| N/A                                     | Any Obstructions?     | N/A  | N/A  | Storm Grate/Utility Hazard? | N/A  |  |
|                                         | Obstruction Type      |      | l    | Storm Grate/Utility Type    |      |  |
|                                         |                       | N/A  |      |                             | N/A  |  |
|                                         |                       |      | Yes  | Surface Condition? (G/P)    | Good |  |