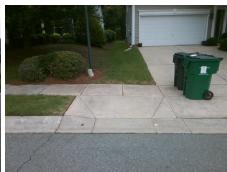

## Access Compliance Report Public Rights-of-Way (Curb Ramps)

Intersection ID: 44000Main Street:ELROSE\_PLCross Street:GANDER\_DRLocation:NWADA ID: 8A4A44AC50D0Ramp Type:PerpInitial Pass/Fail:FailOverall Compliance:NoSeverity Score:25

Total Cost:

1850.00

| Field Measurements/Component Compliance |                       |      |      |                             |      |  |
|-----------------------------------------|-----------------------|------|------|-----------------------------|------|--|
| Compl                                   | iance Description     | Data | Comp | liance Description          | Data |  |
| N/A                                     | Ramp Length (in)      | 48.0 | No   | Ramp Slope (%)              | 11.1 |  |
| Yes                                     | Ramp Width (in)       | 48.0 | No   | Ramp XSlope (%)             | 5.3  |  |
| N/A                                     | Flare Type LT         | N/A  | N/A  | Flare Type RT               | N/A  |  |
| N/A                                     | Flare Slope LT (%)    | N/A  | N/A  | Flare Slope RT (%)          | N/A  |  |
| N/A                                     | Flare Traversable LT? | N/A  | N/A  | Flare Traversable RT?       | N/A  |  |
| N/A                                     | Landing Length (in)   | N/A  | N/A  | DWS Provided?               | N/A  |  |
| N/A                                     | Landing Width (in)    | N/A  | N/A  | DWS Contrast?               | N/A  |  |
| N/A                                     | Landing Slope (%)     | N/A  | N/A  | DWS Length (in)             | N/A  |  |
| N/A                                     | Landing X Slope (%)   | N/A  | N/A  | DWS Full Width?             | N/A  |  |
| N/A                                     | Landing Curb? (Y/N)   | N/A  | N/A  | DWS Offset (in)             | N/A  |  |
| N/A                                     | Shared Landing?       | N/A  |      |                             |      |  |
| N/A                                     | Gutter Ponding?       | N/A  | N/A  | Gutter Slope (%)            | N/A  |  |
| N/A                                     | Gutter Lip Ht (in)    | N/A  | N/A  | Gutter X Slope (%)          | N/A  |  |
| N/A                                     | Painted X Walk1?      | No   | N/A  | Painted X Walk2?            | N/A  |  |
|                                         | X Walk 1 Direction    | To E |      | X Walk 2 Direction          | N/A  |  |
| N/A                                     | X Walk 1 Width (in)   | N/A  | N/A  | X Walk 2 Width (in)         | N/A  |  |
|                                         | X Walk 1 Slope (%)    | 4.0  |      | X Walk 2 Slope (%)          | N/A  |  |
|                                         | X Walk 1 X Slope (%)  | 2.6  |      | X Walk 2 X Slope (%)        | N/A  |  |
| N/A                                     | Ramp inside XWalk1?   | N/A  | N/A  | Ramp inside XWalk2?         | N/A  |  |
|                                         | Road Slope (%)        | N/A  | N/A  | Clear Space?                | N/A  |  |
|                                         | Road X Slope (%)      | N/A  | N/A  | Clear Space to XWalk (in)   | N/A  |  |
| N/A                                     | Any Obstructions?     | N/A  | N/A  | Storm Grate/Utility Hazard? | N/A  |  |
|                                         | Obstruction Type      |      | l    | Storm Grate/Utility Type    |      |  |
|                                         |                       | N/A  |      |                             | N/A  |  |
|                                         |                       |      | Yes  | Surface Condition? (G/P)    | Good |  |