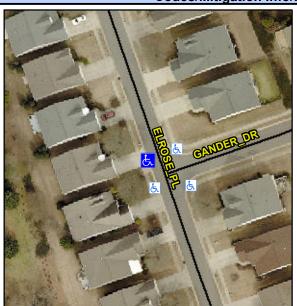

## Access Compliance Report Public Rights-of-Way (Curb Ramps)

Intersection ID: 44000Main Street:ELROSE\_PLCross Street:GANDER\_DRLocation:NWADA ID: 8A4A44AC50D0Ramp Type:PerpInitial Pass/Fail:FailOverall Compliance:NoSeverity Score:25