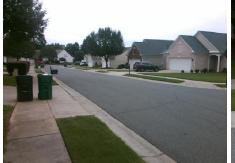

## Access Compliance Report Public Rights-of-Way (Curb Ramps)

Intersection ID: 44000Main Street:ELROSE\_PLCross Street:GANDER\_DRLocation:NWADA ID: 8A4A44AC50D0Ramp Type:PerpInitial Pass/Fail:FailOverall Compliance:NoSeverity Score:25

Total Cost:

1850.00

| Field Measurements/Component Compliance |                       |      |      |                             |      |  |
|-----------------------------------------|-----------------------|------|------|-----------------------------|------|--|
| Compl                                   | iance Description     | Data | Comp | liance Description          | Data |  |
| N/A                                     | Ramp Length (in)      | 48.0 | No   | Ramp Slope (%)              | 11.1 |  |
| Yes                                     | Ramp Width (in)       | 48.0 | No   | Ramp XSlope (%)             | 5.3  |  |
| N/A                                     | Flare Type LT         | N/A  | N/A  | Flare Type RT               | N/A  |  |
| N/A                                     | Flare Slope LT (%)    | N/A  | N/A  | Flare Slope RT (%)          | N/A  |  |
| N/A                                     | Flare Traversable LT? | N/A  | N/A  | Flare Traversable RT?       | N/A  |  |
| N/A                                     | Landing Length (in)   | N/A  | N/A  | DWS Provided?               | N/A  |  |
| N/A                                     | Landing Width (in)    | N/A  | N/A  | DWS Contrast?               | N/A  |  |
| N/A                                     | Landing Slope (%)     | N/A  | N/A  | DWS Length (in)             | N/A  |  |
| N/A                                     | Landing X Slope (%)   | N/A  | N/A  | DWS Full Width?             | N/A  |  |
| N/A                                     | Landing Curb? (Y/N)   | N/A  | N/A  | DWS Offset (in)             | N/A  |  |
| N/A                                     | Shared Landing?       | N/A  |      |                             |      |  |
| N/A                                     | Gutter Ponding?       | N/A  | N/A  | Gutter Slope (%)            | N/A  |  |
| N/A                                     | Gutter Lip Ht (in)    | N/A  | N/A  | Gutter X Slope (%)          | N/A  |  |
| N/A                                     | Painted X Walk1?      | No   | N/A  | Painted X Walk2?            | N/A  |  |
|                                         | X Walk 1 Direction    | To E |      | X Walk 2 Direction          | N/A  |  |
| N/A                                     | X Walk 1 Width (in)   | N/A  | N/A  | X Walk 2 Width (in)         | N/A  |  |
|                                         | X Walk 1 Slope (%)    | 4.0  |      | X Walk 2 Slope (%)          | N/A  |  |
|                                         | X Walk 1 X Slope (%)  | 2.6  |      | X Walk 2 X Slope (%)        | N/A  |  |
| N/A                                     | Ramp inside XWalk1?   | N/A  | N/A  | Ramp inside XWalk2?         | N/A  |  |
|                                         | Road Slope (%)        | N/A  | N/A  | Clear Space?                | N/A  |  |
|                                         | Road X Slope (%)      | N/A  | N/A  | Clear Space to XWalk (in)   | N/A  |  |
| N/A                                     | Any Obstructions?     | N/A  | N/A  | Storm Grate/Utility Hazard? | N/A  |  |
|                                         | Obstruction Type      |      | l    | Storm Grate/Utility Type    |      |  |
|                                         |                       | N/A  |      |                             | N/A  |  |
|                                         |                       |      | Yes  | Surface Condition? (G/P)    | Good |  |