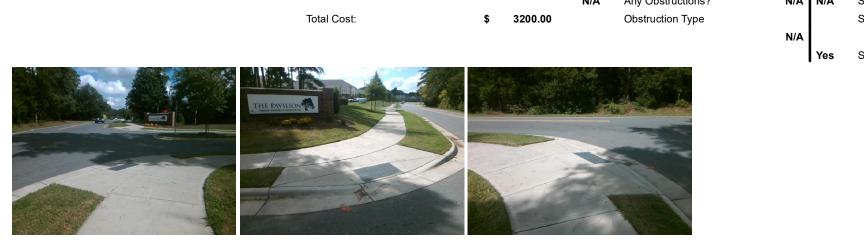

## Access Compliance Report Public Rights-of-Way (Curb Ramps)

| Intersection ID: 10034961 Main St       | Cross                                       | Street: | N/A                                                                                                          | Location:                                     | SW                 |      |                             |       |
|-----------------------------------------|---------------------------------------------|---------|--------------------------------------------------------------------------------------------------------------|-----------------------------------------------|--------------------|------|-----------------------------|-------|
|                                         | Ramp Type: PerpDiag                         |         |                                                                                                              | nitial Pass/Fail: Fail Overall Compliance: No |                    |      |                             | 21.25 |
| Codes/Mitigation Info/Possible Solution |                                             |         | tial Pass/Fail: Fail Overall Compliance: No Severity Score: 21.25<br>Field Measurements/Component Compliance |                                               |                    |      |                             |       |
| Possible Solutions:                     |                                             |         | Comp                                                                                                         | liance Description                            | liance Description | Data |                             |       |
| BOULER BOULEST                          | Remove & Replace Curb Ramp W                | lith    | N/A                                                                                                          | Ramp Length (in)                              | Data<br>53.0       |      | Ramp Slope (%)              | 9.7   |
|                                         | Two New Directional Ramps or<br>Equivalent. |         | No                                                                                                           | Ramp Width (in)                               | 47.0               |      | Ramp XSlope (%)             | 0.1   |
|                                         |                                             |         | N/A                                                                                                          | Flare Type LT                                 | N/A                | N/A  | Flare Type RT               | N/A   |
|                                         |                                             |         | N/A                                                                                                          | Flare Slope LT (%)                            | N/A                |      | Flare Slope RT (%)          | N/A   |
|                                         |                                             |         | N/A                                                                                                          | Flare Traversable LT?                         | N/A                | N/A  | Flare Traversable RT?       | N/A   |
|                                         |                                             |         | N/A                                                                                                          | Landing Length (in)                           | N/A                | N/A  | DWS Provided?               | N/A   |
|                                         | Surveyor Notes:                             |         | N/A                                                                                                          | Landing Width (in)                            | N/A                | N/A  | DWS Contrast?               | N/A   |
|                                         | N/A                                         |         | N/A                                                                                                          | Landing Slope (%)                             | N/A                | N/A  | DWS Length (in)             | N/A   |
|                                         |                                             |         | N/A                                                                                                          | Landing X Slope (%)                           | N/A                | N/A  | DWS Full Width?             | N/A   |
|                                         |                                             |         | N/A                                                                                                          | Landing Curb? (Y/N)                           | N/A                |      | DWS Offset (in)             | N/A   |
|                                         |                                             |         | N/A                                                                                                          | Shared Landing?                               | N/A                |      | ()                          |       |
|                                         | PROW/ADA:                                   |         | N/A                                                                                                          | Gutter Ponding?                               | N/A                | N/A  | Gutter Slope (%)            | N/A   |
|                                         | R304.5.1, R304.2.2                          |         | N/A                                                                                                          | Gutter Lip Ht (in)                            | N/A                | N/A  | Gutter X Slope (%)          | N/A   |
|                                         | 1304.3.1, 1304.2.2                          |         | N/A                                                                                                          | Painted X Walk1?                              | No                 | N/A  | Painted X Walk2?            | No    |
|                                         |                                             |         |                                                                                                              | X Walk 1 Direction                            | To NE              |      | X Walk 2 Direction          | To N  |
|                                         | ÷                                           |         | N/A                                                                                                          | X Walk 1 Width (in)                           | N/A                | N/A  | X Walk 2 Width (in)         | N/A   |
| Street 1 Name ENTRANCE                  |                                             |         |                                                                                                              | X Walk 1 Slope (%)                            | 5.3                |      | X Walk 2 Slope (%)          | 2.8   |
| Stop Condition-Street 2 StopSign        |                                             |         |                                                                                                              | X Walk 1 X Slope (%)                          | 3.4                |      | X Walk 2 X Slope (%)        | 4.1   |
| Street 2 Name PROVIDENCE RD WEST        |                                             |         | N/A                                                                                                          | Ramp inside XWalk1?                           | N/A                | N/A  | Ramp inside XWalk2?         | N/A   |
| Stop Condition-Street 1 None            |                                             |         |                                                                                                              | Road Slope (%)                                | 0.5                | N/A  | Clear Space?                | N/A   |
|                                         |                                             |         |                                                                                                              | Road X Slope (%)                              | 6.1                | N/A  | Clear Space to XWalk (in)   | N/A   |
|                                         |                                             |         | N/A                                                                                                          | Any Obstructions?                             | N/A                |      | Storm Grate/Utility Hazard? | N/A   |
|                                         | Total Cost: \$ 32                           | 200.00  |                                                                                                              | Obstruction Type                              |                    |      | Storm Grate/Utility Type    |       |
|                                         | · · · · · ·                                 |         |                                                                                                              |                                               | N/A                |      |                             | N/A   |