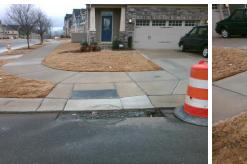

## Access Compliance Report Public Rights-of-Way (Curb Ramps)

Intersection ID: 53228Main Street: FLEETWOOD\_DRCross Street: MAJOR\_SAMUALS\_WYLocation:SEADA ID: 8A60434DBF6CRamp Type: PerpInitial Pass/Fail: FailOverall Compliance: NoSeverity Score:10

Total Cost:

1850.00

| Field Measurements/Component Compliance |                       |      |                    |                             |      |  |  |
|-----------------------------------------|-----------------------|------|--------------------|-----------------------------|------|--|--|
| Compliance Description Data             |                       | Comp | liance Description | Data                        |      |  |  |
| N/A                                     | Ramp Length (in)      | 49.5 | Yes                | Ramp Slope (%)              | 7.6  |  |  |
| No                                      | Ramp Width (in)       | 47.5 | No                 | Ramp XSlope (%)             | 4.2  |  |  |
| N/A                                     | Flare Type LT         | N/A  | N/A                | Flare Type RT               | N/A  |  |  |
| N/A                                     | Flare Slope LT (%)    | N/A  | N/A                | Flare Slope RT (%)          | N/A  |  |  |
| N/A                                     | Flare Traversable LT? | N/A  | N/A                | Flare Traversable RT?       | N/A  |  |  |
| N/A                                     | Landing Length (in)   | N/A  | N/A                | DWS Provided?               | N/A  |  |  |
| N/A                                     | Landing Width (in)    | N/A  | N/A                | DWS Contrast?               | N/A  |  |  |
| N/A                                     | Landing Slope (%)     | N/A  | N/A                | DWS Length (in)             | N/A  |  |  |
| N/A                                     | Landing X Slope (%)   | N/A  | N/A                | DWS Full Width?             | N/A  |  |  |
| N/A                                     | Landing Curb? (Y/N)   | N/A  | N/A                | DWS Offset (in)             | N/A  |  |  |
| N/A                                     | Shared Landing?       | N/A  |                    |                             |      |  |  |
| N/A                                     | Gutter Ponding?       | N/A  | N/A                | Gutter Slope (%)            | N/A  |  |  |
| N/A                                     | Gutter Lip Ht (in)    | N/A  | N/A                | Gutter X Slope (%)          | N/A  |  |  |
| N/A                                     | Painted X Walk1?      | No   | N/A                | Painted X Walk2?            | N/A  |  |  |
|                                         | X Walk 1 Direction    | To W |                    | X Walk 2 Direction          | N/A  |  |  |
| N/A                                     | X Walk 1 Width (in)   | N/A  | N/A                | X Walk 2 Width (in)         | N/A  |  |  |
|                                         | X Walk 1 Slope (%)    | 0.3  |                    | X Walk 2 Slope (%)          | N/A  |  |  |
|                                         | X Walk 1 X Slope (%)  | 3.8  |                    | X Walk 2 X Slope (%)        | N/A  |  |  |
| N/A                                     | Ramp inside XWalk1?   | N/A  | N/A                | Ramp inside XWalk2?         | N/A  |  |  |
|                                         | Road Slope (%)        | N/A  | N/A                | Clear Space?                | N/A  |  |  |
|                                         | Road X Slope (%)      | N/A  | N/A                | Clear Space to XWalk (in)   | N/A  |  |  |
| N/A                                     | Any Obstructions?     | N/A  | N/A                | Storm Grate/Utility Hazard? | N/A  |  |  |
|                                         | Obstruction Type      |      |                    | Storm Grate/Utility Type    |      |  |  |
|                                         |                       | N/A  |                    |                             | N/A  |  |  |
| A                                       |                       |      | Yes                | Surface Condition? (G/P)    | Good |  |  |