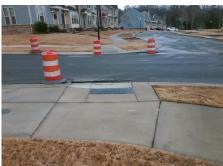

## Access Compliance Report Public Rights-of-Way (Curb Ramps)

Intersection ID: 53228Main Street: FLEETWOOD\_DRCross Street: MAJOR\_SAMUALS\_WYLocation:SEADA ID: 8A60434DBF6CRamp Type: PerpInitial Pass/Fail: FailOverall Compliance: NoSeverity Score:10

Total Cost:

1850.00

| Field Measurements/Component Compliance |                       |      |                    |                             |      |  |  |
|-----------------------------------------|-----------------------|------|--------------------|-----------------------------|------|--|--|
| Compliance Description Data             |                       | Comp | liance Description | Data                        |      |  |  |
| N/A                                     | Ramp Length (in)      | 49.5 | Yes                | Ramp Slope (%)              | 7.6  |  |  |
| No                                      | Ramp Width (in)       | 47.5 | No                 | Ramp XSlope (%)             | 4.2  |  |  |
| N/A                                     | Flare Type LT         | N/A  | N/A                | Flare Type RT               | N/A  |  |  |
| N/A                                     | Flare Slope LT (%)    | N/A  | N/A                | Flare Slope RT (%)          | N/A  |  |  |
| N/A                                     | Flare Traversable LT? | N/A  | N/A                | Flare Traversable RT?       | N/A  |  |  |
| N/A                                     | Landing Length (in)   | N/A  | N/A                | DWS Provided?               | N/A  |  |  |
| N/A                                     | Landing Width (in)    | N/A  | N/A                | DWS Contrast?               | N/A  |  |  |
| N/A                                     | Landing Slope (%)     | N/A  | N/A                | DWS Length (in)             | N/A  |  |  |
| N/A                                     | Landing X Slope (%)   | N/A  | N/A                | DWS Full Width?             | N/A  |  |  |
| N/A                                     | Landing Curb? (Y/N)   | N/A  | N/A                | DWS Offset (in)             | N/A  |  |  |
| N/A                                     | Shared Landing?       | N/A  |                    |                             |      |  |  |
| N/A                                     | Gutter Ponding?       | N/A  | N/A                | Gutter Slope (%)            | N/A  |  |  |
| N/A                                     | Gutter Lip Ht (in)    | N/A  | N/A                | Gutter X Slope (%)          | N/A  |  |  |
| N/A                                     | Painted X Walk1?      | No   | N/A                | Painted X Walk2?            | N/A  |  |  |
|                                         | X Walk 1 Direction    | To W |                    | X Walk 2 Direction          | N/A  |  |  |
| N/A                                     | X Walk 1 Width (in)   | N/A  | N/A                | X Walk 2 Width (in)         | N/A  |  |  |
|                                         | X Walk 1 Slope (%)    | 0.3  |                    | X Walk 2 Slope (%)          | N/A  |  |  |
|                                         | X Walk 1 X Slope (%)  | 3.8  |                    | X Walk 2 X Slope (%)        | N/A  |  |  |
| N/A                                     | Ramp inside XWalk1?   | N/A  | N/A                | Ramp inside XWalk2?         | N/A  |  |  |
|                                         | Road Slope (%)        | N/A  | N/A                | Clear Space?                | N/A  |  |  |
|                                         | Road X Slope (%)      | N/A  | N/A                | Clear Space to XWalk (in)   | N/A  |  |  |
| N/A                                     | Any Obstructions?     | N/A  | N/A                | Storm Grate/Utility Hazard? | N/A  |  |  |
|                                         | Obstruction Type      |      |                    | Storm Grate/Utility Type    |      |  |  |
|                                         |                       | N/A  |                    |                             | N/A  |  |  |
| A                                       |                       |      | Yes                | Surface Condition? (G/P)    | Good |  |  |