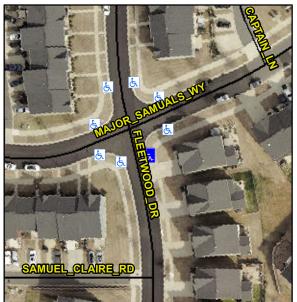

## Access Compliance Report Public Rights-of-Way (Curb Ramps)

Intersection ID: 53228Main Street: FLEETWOOD\_DRCross Street: MAJOR\_SAMUALS\_WYLocation:SEADA ID: 8A60434DBF6CRamp Type: PerpInitial Pass/Fail: FailOverall Compliance: NoSeverity Score:10