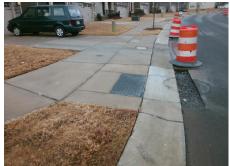

## Access Compliance Report Public Rights-of-Way (Curb Ramps)

Intersection ID: 53228Main Street: FLEETWOOD\_DRCross Street: MAJOR\_SAMUALS\_WYLocation:SEADA ID: 8A60434DBF6CRamp Type: PerpInitial Pass/Fail: FailOverall Compliance: NoSeverity Score:10

Total Cost:

1850.00

| Field Measurements/Component Compliance |                       |      |                    |                             |      |  |  |
|-----------------------------------------|-----------------------|------|--------------------|-----------------------------|------|--|--|
| Compliance Description Data             |                       | Comp | liance Description | Data                        |      |  |  |
| N/A                                     | Ramp Length (in)      | 49.5 | Yes                | Ramp Slope (%)              | 7.6  |  |  |
| No                                      | Ramp Width (in)       | 47.5 | No                 | Ramp XSlope (%)             | 4.2  |  |  |
| N/A                                     | Flare Type LT         | N/A  | N/A                | Flare Type RT               | N/A  |  |  |
| N/A                                     | Flare Slope LT (%)    | N/A  | N/A                | Flare Slope RT (%)          | N/A  |  |  |
| N/A                                     | Flare Traversable LT? | N/A  | N/A                | Flare Traversable RT?       | N/A  |  |  |
| N/A                                     | Landing Length (in)   | N/A  | N/A                | DWS Provided?               | N/A  |  |  |
| N/A                                     | Landing Width (in)    | N/A  | N/A                | DWS Contrast?               | N/A  |  |  |
| N/A                                     | Landing Slope (%)     | N/A  | N/A                | DWS Length (in)             | N/A  |  |  |
| N/A                                     | Landing X Slope (%)   | N/A  | N/A                | DWS Full Width?             | N/A  |  |  |
| N/A                                     | Landing Curb? (Y/N)   | N/A  | N/A                | DWS Offset (in)             | N/A  |  |  |
| N/A                                     | Shared Landing?       | N/A  |                    |                             |      |  |  |
| N/A                                     | Gutter Ponding?       | N/A  | N/A                | Gutter Slope (%)            | N/A  |  |  |
| N/A                                     | Gutter Lip Ht (in)    | N/A  | N/A                | Gutter X Slope (%)          | N/A  |  |  |
| N/A                                     | Painted X Walk1?      | No   | N/A                | Painted X Walk2?            | N/A  |  |  |
|                                         | X Walk 1 Direction    | To W |                    | X Walk 2 Direction          | N/A  |  |  |
| N/A                                     | X Walk 1 Width (in)   | N/A  | N/A                | X Walk 2 Width (in)         | N/A  |  |  |
|                                         | X Walk 1 Slope (%)    | 0.3  |                    | X Walk 2 Slope (%)          | N/A  |  |  |
|                                         | X Walk 1 X Slope (%)  | 3.8  |                    | X Walk 2 X Slope (%)        | N/A  |  |  |
| N/A                                     | Ramp inside XWalk1?   | N/A  | N/A                | Ramp inside XWalk2?         | N/A  |  |  |
|                                         | Road Slope (%)        | N/A  | N/A                | Clear Space?                | N/A  |  |  |
|                                         | Road X Slope (%)      | N/A  | N/A                | Clear Space to XWalk (in)   | N/A  |  |  |
| N/A                                     | Any Obstructions?     | N/A  | N/A                | Storm Grate/Utility Hazard? | N/A  |  |  |
|                                         | Obstruction Type      |      |                    | Storm Grate/Utility Type    |      |  |  |
|                                         |                       | N/A  |                    |                             | N/A  |  |  |
| A                                       |                       |      | Yes                | Surface Condition? (G/P)    | Good |  |  |