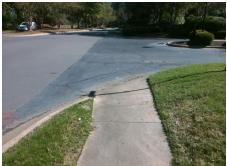

## Field Measurements/Component Compliance

Street 1 Name HURSTBOURNE GREEN DR
Stop Condition-Street 1 None
Street 2 Name N/A
Stop Condition-Street 2 N/A

| Possible Solution             |         |   |
|-------------------------------|---------|---|
| Possible Solutions:           | Complia |   |
| Remove & Replace Entire Ramp. | N/A     | I |
| ·                             | Yes     | ı |
|                               | No      | F |
|                               | No      | F |
|                               | N/A     |   |
|                               | N/A     |   |
| Surveyor Notes:               | N/A     | ı |
| N/A                           | N/A     | I |
|                               | N/A     | I |
|                               | N/A     | L |
|                               | N/A     | I |
| PROW/ADA:                     | N/A     | I |
| R304.2.2, R304.5.3            | N/A     | , |
|                               | N/A     |   |
|                               | N/A     | ( |
|                               | N/A     | F |
|                               |         | ) |
|                               |         | ) |
|                               |         | ) |
|                               |         |   |

Total Cost: \$ 1600.00

| Field Measurements/Component Compliance |                       |      |      |                             |      |  |  |
|-----------------------------------------|-----------------------|------|------|-----------------------------|------|--|--|
| Comp                                    | liance Description    | Data | Comp | liance Description          | Data |  |  |
| N/A                                     | Ramp Length (in)      | 64.0 | N/A  | Grade Break?                | N/A  |  |  |
| Yes                                     | Ramp Width (in)       | 50.0 | N/A  | Grade Break Slope (%)       | 0.0  |  |  |
| No                                      | Ramp Slope (%)        | 10.4 | N/A  | Grade Break XSlope (%)      | 0.0  |  |  |
| No                                      | Ramp XSlope (%)       | 11.5 |      |                             |      |  |  |
| N/A                                     | Flare Type LT         | N/A  | N/A  | Flare Type RT               | N/A  |  |  |
| N/A                                     | Flare Slope LT (%)    | N/A  | N/A  | Flare Slope RT (%)          | 0.0  |  |  |
| N/A                                     | Flare Traversable LT? | N/A  | N/A  | Flare Traversable RT?       | N/A  |  |  |
| N/A                                     | Landing Length (in)   | 0.0  | N/A  | DWS Provided?               | N/A  |  |  |
| N/A                                     | Landing Width (in)    | 0.0  | N/A  | DWS Contrast?               | N/A  |  |  |
| N/A                                     | Landing Slope (%)     | 0.0  | N/A  | DWS Length (in)             | N/A  |  |  |
| N/A                                     | Landing X Slope (%)   | 0.0  | N/A  | DWS Full Width?             | N/A  |  |  |
| N/A                                     | Landing Curb? (Y/N)   | N/A  | N/A  | DWS Offset LT (in)          | N/A  |  |  |
| N/A                                     | Shared Landing?       | N/A  | N/A  | DWS Offset RT (in)          | N/A  |  |  |
| N/A                                     | Gutter Ponding?       | 0.0  | N/A  | Gutter Slope (%)            | N/A  |  |  |
| N/A                                     | Gutter Lip Ht (in)    | 0.0  | N/A  | Gutter X Slope (%)          | N/A  |  |  |
| N/A                                     | Painted X Walk1?      | No   |      | Road Slope (%)              | 0.7  |  |  |
|                                         | X Walk 1 Direction    | To E |      | Road X Slope (%)            | 2.8  |  |  |
|                                         | X Walk 1 Width (in)   | N/A  |      | Clear Space?                | N/A  |  |  |
|                                         | X Walk 1 Slope (%)    | 0.7  | N/A  | Clear Space to XWalk (in)   | N/A  |  |  |
|                                         | X Walk 1 X Slope (%)  | 2.8  | N/A  | Storm Grate/Utility Hazard? | N/A  |  |  |
| N/A                                     | Ramp inside XWalk1?   | N/A  |      | Storm Grate/Utility Type    |      |  |  |
| N/A                                     | Any Obstructions?     | N/A  |      |                             | N/A  |  |  |
|                                         | Obstruction Type      |      | Yes  | Surface Condition? (G/P)    | Good |  |  |
|                                         |                       | N/A  | N/A  | Curb Slope (%)              | 10.9 |  |  |