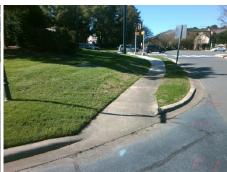

## Field Measurements/Component Compliance

Street 1 Name HURSTBOURNE GREEN DR
Stop Condition-Street 1 None
Street 2 Name N/A
Stop Condition-Street 2 N/A

| Possible Solution             |         |   |
|-------------------------------|---------|---|
| Possible Solutions:           | Complia |   |
| Remove & Replace Entire Ramp. | N/A     | I |
| ·                             | Yes     | ı |
|                               | No      | F |
|                               | No      | F |
|                               | N/A     |   |
|                               | N/A     |   |
| Surveyor Notes:               | N/A     | ı |
| N/A                           | N/A     | I |
|                               | N/A     | I |
|                               | N/A     | L |
|                               | N/A     | I |
| PROW/ADA:                     | N/A     | I |
| R304.2.2, R304.5.3            | N/A     | , |
|                               | N/A     |   |
|                               | N/A     | ( |
|                               | N/A     | F |
|                               |         | ) |
|                               |         | ) |
|                               |         | ) |
|                               |         |   |

Total Cost: \$ 1600.00

| Field Measurements/Component Compliance |                       |      |      |                             |      |  |  |
|-----------------------------------------|-----------------------|------|------|-----------------------------|------|--|--|
| Comp                                    | liance Description    | Data | Comp | liance Description          | Data |  |  |
| N/A                                     | Ramp Length (in)      | 64.0 | N/A  | Grade Break?                | N/A  |  |  |
| Yes                                     | Ramp Width (in)       | 50.0 | N/A  | Grade Break Slope (%)       | 0.0  |  |  |
| No                                      | Ramp Slope (%)        | 10.4 | N/A  | Grade Break XSlope (%)      | 0.0  |  |  |
| No                                      | Ramp XSlope (%)       | 11.5 |      |                             |      |  |  |
| N/A                                     | Flare Type LT         | N/A  | N/A  | Flare Type RT               | N/A  |  |  |
| N/A                                     | Flare Slope LT (%)    | N/A  | N/A  | Flare Slope RT (%)          | 0.0  |  |  |
| N/A                                     | Flare Traversable LT? | N/A  | N/A  | Flare Traversable RT?       | N/A  |  |  |
| N/A                                     | Landing Length (in)   | 0.0  | N/A  | DWS Provided?               | N/A  |  |  |
| N/A                                     | Landing Width (in)    | 0.0  | N/A  | DWS Contrast?               | N/A  |  |  |
| N/A                                     | Landing Slope (%)     | 0.0  | N/A  | DWS Length (in)             | N/A  |  |  |
| N/A                                     | Landing X Slope (%)   | 0.0  | N/A  | DWS Full Width?             | N/A  |  |  |
| N/A                                     | Landing Curb? (Y/N)   | N/A  | N/A  | DWS Offset LT (in)          | N/A  |  |  |
| N/A                                     | Shared Landing?       | N/A  | N/A  | DWS Offset RT (in)          | N/A  |  |  |
| N/A                                     | Gutter Ponding?       | 0.0  | N/A  | Gutter Slope (%)            | N/A  |  |  |
| N/A                                     | Gutter Lip Ht (in)    | 0.0  | N/A  | Gutter X Slope (%)          | N/A  |  |  |
| N/A                                     | Painted X Walk1?      | No   |      | Road Slope (%)              | 0.7  |  |  |
|                                         | X Walk 1 Direction    | To E |      | Road X Slope (%)            | 2.8  |  |  |
|                                         | X Walk 1 Width (in)   | N/A  |      | Clear Space?                | N/A  |  |  |
|                                         | X Walk 1 Slope (%)    | 0.7  | N/A  | Clear Space to XWalk (in)   | N/A  |  |  |
|                                         | X Walk 1 X Slope (%)  | 2.8  | N/A  | Storm Grate/Utility Hazard? | N/A  |  |  |
| N/A                                     | Ramp inside XWalk1?   | N/A  |      | Storm Grate/Utility Type    |      |  |  |
| N/A                                     | Any Obstructions?     | N/A  |      |                             | N/A  |  |  |
|                                         | Obstruction Type      |      | Yes  | Surface Condition? (G/P)    | Good |  |  |
|                                         |                       | N/A  | N/A  | Curb Slope (%)              | 10.9 |  |  |