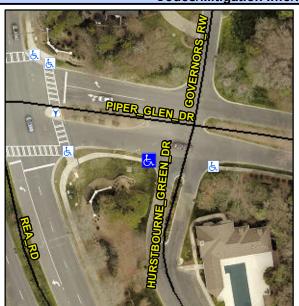

## Access Compliance Report Public Rights-of-Way (Curb Ramps)

Intersection ID: 27044Main Street: GOVERNORS\_RWCross Street: HURSTBOURNE\_GREEN\_DRLocation:SWADA ID: 8A636EEB050CRamp Type: Directional1Initial Pass/Fail: Fail Overall Compliance: NoSeverity Score: 37.5