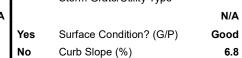

## **Access Compliance Report** Public Rights-of-Way (Curb Ramps)

| Intersection ID: 31638                                                                                          | Main Street: PLAZA_WALK_DR |                                                                   |                    | Cross   | s Street:                               | N/A                   | Location:         | SE                 |                             |     |
|-----------------------------------------------------------------------------------------------------------------|----------------------------|-------------------------------------------------------------------|--------------------|---------|-----------------------------------------|-----------------------|-------------------|--------------------|-----------------------------|-----|
| ADA ID: 8A646052065D                                                                                            | Ramp Type: BlendTrans1     |                                                                   |                    | Initia  | l Pass/Fa                               | ail: Fail Overall (   | o Severity Score: | 21.25              |                             |     |
| Codes/Mitigation Info/Possible Solution                                                                         |                            |                                                                   |                    |         | Field Measurements/Component Compliance |                       |                   |                    |                             |     |
|                                                                                                                 | 6                          | Possible Solutions:                                               |                    |         | Compliance Description Da               |                       |                   | Comp               | Data                        |     |
|                                                                                                                 |                            | Remove & Replace Curb I<br>Two New Directional Ram<br>Equivalent. | urb Ramp Wit       |         | N/A                                     | Ramp Length (in)      | 98.0              | Yes                | BlendTrans Slope (%)        | 3.3 |
|                                                                                                                 |                            |                                                                   | •                  | •       | No                                      | Ramp Width (in)       | 42.5              | No                 | BlendTrans XSlope (%)       | 5.3 |
|                                                                                                                 |                            |                                                                   |                    |         | N/A                                     | Flare Type LT         | N/A               | N/A                | Flare Type RT               | N/A |
| 1 - the second of                                                                                               | 1 1/1                      |                                                                   |                    |         | N/A                                     | Flare Slope LT (%)    | N/A               | N/A                | Flare Slope RT (%)          | N/A |
| PLAZA PROS                                                                                                      |                            | Surveyor Notes:                                                   |                    |         | N/A                                     | Flare Traversable LT? | N/A               | N/A                | Flare Traversable RT?       | N/A |
| PLAZA WALK DR                                                                                                   |                            |                                                                   |                    |         | N/A                                     | Landing Length (in)   | N/A               | N/A                | DWS Provided?               | N/A |
| Carlos I I                                                                                                      | Calles X                   |                                                                   |                    |         | N/A                                     | Landing Width (in)    | N/A               | N/A                | DWS Contrast?               | N/A |
|                                                                                                                 | N/A                        |                                                                   |                    | N/A     | Landing Slope (%)                       | N/A                   | N/A               | DWS Length (in)    | N/A                         |     |
| the second se |                            |                                                                   |                    | N/A     | Landing X Slope (%)                     | N/A                   | N/A               | DWS Full Width?    | N/A                         |     |
|                                                                                                                 |                            |                                                                   |                    | N/A     | Landing Curb? (Y/N)                     | N/A                   | N/A               | DWS Offset (in)    | N/A                         |     |
| No. 18                                                                                                          |                            |                                                                   |                    | N/A     | Shared Landing?                         | N/A                   |                   |                    |                             |     |
|                                                                                                                 | PROW/ADA:                  |                                                                   |                    | N/A     | Gutter Ponding?                         | N/A                   | N/A               | Gutter Slope (%)   | N/A                         |     |
| Not Found, R304.5.1, R304.5.3                                                                                   |                            |                                                                   | R304.5.1, R304.5.3 |         | N/A                                     | Gutter Lip Ht (in)    | N/A               | N/A                | Gutter X Slope (%)          | N/A |
|                                                                                                                 |                            |                                                                   |                    |         | N/A                                     | Painted X Walk1?      | No                | N/A                | Painted X Walk2?            | N/A |
|                                                                                                                 |                            |                                                                   |                    |         | X Walk 1 Direction                      | To W                  |                   | X Walk 2 Direction | N/A                         |     |
|                                                                                                                 |                            |                                                                   |                    |         |                                         | X Walk 1 Width (in)   | N/A               |                    | X Walk 2 Width (in)         | N/A |
| Street 1 Name                                                                                                   | PLAZA WALK DR              |                                                                   |                    |         |                                         | X Walk 1 Slope (%)    | 2.6               |                    | X Walk 2 Slope (%)          | N/A |
| Stop Condition-Street 1                                                                                         | YieldSign                  |                                                                   |                    |         |                                         | X Walk 1 X Slope (%)  | 4.2               |                    | X Walk 2 X Slope (%)        | N/A |
| Street 2 Name                                                                                                   | N/A                        |                                                                   |                    |         | N/A                                     | Ramp inside XWalk1?   | N/A               | N/A                | Ramp inside XWalk2?         | N/A |
| Stop Condition-Street 2                                                                                         | N/A                        |                                                                   |                    |         |                                         | Road Slope (%)        | 4.2               |                    | Clear Space?                | N/A |
|                                                                                                                 |                            |                                                                   |                    |         |                                         | Road X Slope (%)      | 2.6               | N/A                | Clear Space to XWalk (in)   | N/A |
|                                                                                                                 |                            |                                                                   |                    |         | N/A                                     | Any Obstructions?     | N/A               | N/A                | Storm Grate/Utility Hazard? | N/A |
|                                                                                                                 |                            | Total Cost:                                                       | \$                 | 3200.00 |                                         | Obstruction Type      |                   |                    | Storm Grate/Utility Type    |     |
|                                                                                                                 |                            |                                                                   |                    |         |                                         |                       | N/A               |                    |                             | N/A |