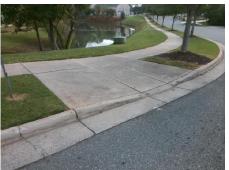

## **Access Compliance Report** Public Rights-of-Way (Curb Ramps)

| Intersection ID: 31638                                                                                          | Main Street: PLAZA_WALK_DR |                                                                   |                    | Cross   | s Street:                               | N/A                   | Location:         | SE                 |                             |     |
|-----------------------------------------------------------------------------------------------------------------|----------------------------|-------------------------------------------------------------------|--------------------|---------|-----------------------------------------|-----------------------|-------------------|--------------------|-----------------------------|-----|
| ADA ID: 8A646052065D                                                                                            | Ramp Type: BlendTrans1     |                                                                   |                    | Initia  | l Pass/Fa                               | ail: Fail Overall (   | o Severity Score: | 21.25              |                             |     |
| Codes/Mitigation Info/Possible Solution                                                                         |                            |                                                                   |                    |         | Field Measurements/Component Compliance |                       |                   |                    |                             |     |
|                                                                                                                 | 6                          | Possible Solutions:                                               |                    |         | Compliance Description Da               |                       |                   | Comp               | Data                        |     |
|                                                                                                                 |                            | Remove & Replace Curb I<br>Two New Directional Ram<br>Equivalent. | urb Ramp Wit       |         | N/A                                     | Ramp Length (in)      | 98.0              | Yes                | BlendTrans Slope (%)        | 3.3 |
|                                                                                                                 |                            |                                                                   | •                  | •       | No                                      | Ramp Width (in)       | 42.5              | No                 | BlendTrans XSlope (%)       | 5.3 |
|                                                                                                                 |                            |                                                                   |                    |         | N/A                                     | Flare Type LT         | N/A               | N/A                | Flare Type RT               | N/A |
| 1 - the second of                                                                                               | 1 1/1                      |                                                                   |                    |         | N/A                                     | Flare Slope LT (%)    | N/A               | N/A                | Flare Slope RT (%)          | N/A |
| PLAZA PROS                                                                                                      |                            | Surveyor Notes:                                                   |                    |         | N/A                                     | Flare Traversable LT? | N/A               | N/A                | Flare Traversable RT?       | N/A |
| PLAZA WALK DR                                                                                                   |                            |                                                                   |                    |         | N/A                                     | Landing Length (in)   | N/A               | N/A                | DWS Provided?               | N/A |
| Carlos I I                                                                                                      | Calles X                   |                                                                   |                    |         | N/A                                     | Landing Width (in)    | N/A               | N/A                | DWS Contrast?               | N/A |
|                                                                                                                 | N/A                        |                                                                   |                    | N/A     | Landing Slope (%)                       | N/A                   | N/A               | DWS Length (in)    | N/A                         |     |
| the second se |                            |                                                                   |                    | N/A     | Landing X Slope (%)                     | N/A                   | N/A               | DWS Full Width?    | N/A                         |     |
|                                                                                                                 |                            |                                                                   |                    | N/A     | Landing Curb? (Y/N)                     | N/A                   | N/A               | DWS Offset (in)    | N/A                         |     |
| No. 18                                                                                                          |                            |                                                                   |                    | N/A     | Shared Landing?                         | N/A                   |                   |                    |                             |     |
|                                                                                                                 | PROW/ADA:                  |                                                                   |                    | N/A     | Gutter Ponding?                         | N/A                   | N/A               | Gutter Slope (%)   | N/A                         |     |
| Not Found, R304.5.1, R304.5.3                                                                                   |                            |                                                                   | R304.5.1, R304.5.3 |         | N/A                                     | Gutter Lip Ht (in)    | N/A               | N/A                | Gutter X Slope (%)          | N/A |
|                                                                                                                 |                            |                                                                   |                    |         | N/A                                     | Painted X Walk1?      | No                | N/A                | Painted X Walk2?            | N/A |
|                                                                                                                 |                            |                                                                   |                    |         | X Walk 1 Direction                      | To W                  |                   | X Walk 2 Direction | N/A                         |     |
|                                                                                                                 |                            |                                                                   |                    |         |                                         | X Walk 1 Width (in)   | N/A               |                    | X Walk 2 Width (in)         | N/A |
| Street 1 Name                                                                                                   | PLAZA WALK DR              |                                                                   |                    |         |                                         | X Walk 1 Slope (%)    | 2.6               |                    | X Walk 2 Slope (%)          | N/A |
| Stop Condition-Street 1                                                                                         | YieldSign                  |                                                                   |                    |         |                                         | X Walk 1 X Slope (%)  | 4.2               |                    | X Walk 2 X Slope (%)        | N/A |
| Street 2 Name                                                                                                   | N/A                        |                                                                   |                    |         | N/A                                     | Ramp inside XWalk1?   | N/A               | N/A                | Ramp inside XWalk2?         | N/A |
| Stop Condition-Street 2                                                                                         | N/A                        |                                                                   |                    |         |                                         | Road Slope (%)        | 4.2               |                    | Clear Space?                | N/A |
|                                                                                                                 |                            |                                                                   |                    |         |                                         | Road X Slope (%)      | 2.6               | N/A                | Clear Space to XWalk (in)   | N/A |
|                                                                                                                 |                            |                                                                   |                    |         | N/A                                     | Any Obstructions?     | N/A               | N/A                | Storm Grate/Utility Hazard? | N/A |
|                                                                                                                 |                            | Total Cost:                                                       | \$                 | 3200.00 |                                         | Obstruction Type      |                   |                    | Storm Grate/Utility Type    |     |
|                                                                                                                 |                            |                                                                   |                    |         |                                         |                       | N/A               |                    |                             | N/A |