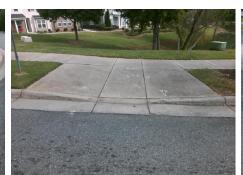

## **Access Compliance Report** Public Rights-of-Way (Curb Ramps)

| Intersection ID: 31638                                                                                          | Main Street: PLAZA_WALK_DR |                                                                   |                    | Cross   | s Street:                               | N/A                   | Location:         | SE                 |                             |     |
|-----------------------------------------------------------------------------------------------------------------|----------------------------|-------------------------------------------------------------------|--------------------|---------|-----------------------------------------|-----------------------|-------------------|--------------------|-----------------------------|-----|
| ADA ID: 8A646052065D                                                                                            | Ramp Type: BlendTrans1     |                                                                   |                    | Initia  | l Pass/Fa                               | ail: Fail Overall (   | o Severity Score: | 21.25              |                             |     |
| Codes/Mitigation Info/Possible Solution                                                                         |                            |                                                                   |                    |         | Field Measurements/Component Compliance |                       |                   |                    |                             |     |
|                                                                                                                 | 6                          | Possible Solutions:                                               |                    |         | Compliance Description Da               |                       |                   | Comp               | Data                        |     |
|                                                                                                                 |                            | Remove & Replace Curb I<br>Two New Directional Ram<br>Equivalent. | urb Ramp Wit       |         | N/A                                     | Ramp Length (in)      | 98.0              | Yes                | BlendTrans Slope (%)        | 3.3 |
|                                                                                                                 |                            |                                                                   | •                  | •       | No                                      | Ramp Width (in)       | 42.5              | No                 | BlendTrans XSlope (%)       | 5.3 |
|                                                                                                                 |                            |                                                                   |                    |         | N/A                                     | Flare Type LT         | N/A               | N/A                | Flare Type RT               | N/A |
| 1 - the second of                                                                                               | 1 1/1                      |                                                                   |                    |         | N/A                                     | Flare Slope LT (%)    | N/A               | N/A                | Flare Slope RT (%)          | N/A |
| PLAZA PROS                                                                                                      |                            | Surveyor Notes:                                                   |                    |         | N/A                                     | Flare Traversable LT? | N/A               | N/A                | Flare Traversable RT?       | N/A |
| PLAZA WALK DR                                                                                                   |                            |                                                                   |                    |         | N/A                                     | Landing Length (in)   | N/A               | N/A                | DWS Provided?               | N/A |
| Carlos I I                                                                                                      | Calles X                   |                                                                   |                    |         | N/A                                     | Landing Width (in)    | N/A               | N/A                | DWS Contrast?               | N/A |
|                                                                                                                 | N/A                        |                                                                   |                    | N/A     | Landing Slope (%)                       | N/A                   | N/A               | DWS Length (in)    | N/A                         |     |
| the second se |                            |                                                                   |                    | N/A     | Landing X Slope (%)                     | N/A                   | N/A               | DWS Full Width?    | N/A                         |     |
|                                                                                                                 |                            |                                                                   |                    | N/A     | Landing Curb? (Y/N)                     | N/A                   | N/A               | DWS Offset (in)    | N/A                         |     |
| No. 18                                                                                                          |                            |                                                                   |                    | N/A     | Shared Landing?                         | N/A                   |                   |                    |                             |     |
|                                                                                                                 | PROW/ADA:                  |                                                                   |                    | N/A     | Gutter Ponding?                         | N/A                   | N/A               | Gutter Slope (%)   | N/A                         |     |
| Not Found, R304.5.1, R304.5.3                                                                                   |                            |                                                                   | R304.5.1, R304.5.3 |         | N/A                                     | Gutter Lip Ht (in)    | N/A               | N/A                | Gutter X Slope (%)          | N/A |
|                                                                                                                 |                            |                                                                   |                    |         | N/A                                     | Painted X Walk1?      | No                | N/A                | Painted X Walk2?            | N/A |
|                                                                                                                 |                            |                                                                   |                    |         | X Walk 1 Direction                      | To W                  |                   | X Walk 2 Direction | N/A                         |     |
|                                                                                                                 |                            |                                                                   |                    |         |                                         | X Walk 1 Width (in)   | N/A               |                    | X Walk 2 Width (in)         | N/A |
| Street 1 Name                                                                                                   | PLAZA WALK DR              |                                                                   |                    |         |                                         | X Walk 1 Slope (%)    | 2.6               |                    | X Walk 2 Slope (%)          | N/A |
| Stop Condition-Street 1                                                                                         | YieldSign                  |                                                                   |                    |         |                                         | X Walk 1 X Slope (%)  | 4.2               |                    | X Walk 2 X Slope (%)        | N/A |
| Street 2 Name                                                                                                   | N/A                        |                                                                   |                    |         | N/A                                     | Ramp inside XWalk1?   | N/A               | N/A                | Ramp inside XWalk2?         | N/A |
| Stop Condition-Street 2                                                                                         | N/A                        |                                                                   |                    |         |                                         | Road Slope (%)        | 4.2               |                    | Clear Space?                | N/A |
|                                                                                                                 |                            |                                                                   |                    |         |                                         | Road X Slope (%)      | 2.6               | N/A                | Clear Space to XWalk (in)   | N/A |
|                                                                                                                 |                            |                                                                   |                    |         | N/A                                     | Any Obstructions?     | N/A               | N/A                | Storm Grate/Utility Hazard? | N/A |
|                                                                                                                 |                            | Total Cost:                                                       | \$                 | 3200.00 |                                         | Obstruction Type      |                   |                    | Storm Grate/Utility Type    |     |
|                                                                                                                 |                            |                                                                   |                    |         |                                         |                       | N/A               |                    |                             | N/A |