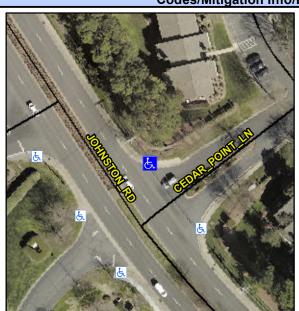

## Access Compliance Report Public Rights-of-Way (Curb Ramps)

Intersection ID: 25287 Main Street: CEDAR\_POINT\_LN Cross Street: JOHNSTON\_RD Location: NE
ADA ID: 8A667889C4AD Ramp Type: PerpDiag Initial Pass/Fail: Fail Overall Compliance: No Severity Score: 25

## Field Measurements/Component Compliance

Street 1 Name
Stop Condition-Street 2
Street 2 Name
Stop Condition-Street 1

JOHNSTON RD None CEDAR POINT LN StopSign Possible Solutions:

Remove & Replace Curb Ramp With Two New Directional Ramps or Equivalent.