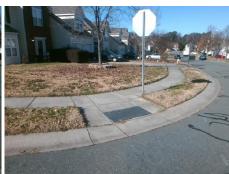

## **Access Compliance Report Public Rights-of-Way** (Curb Ramps)

Intersection ID: 44305 Main Street: VALERIE DR **Cross Street: MALLORY TAYLOR LN** Location: NW ADA ID: 8A66E0E5E139 Ramp Type: PerpDiag Initial Pass/Fail: Fail **Overall Compliance: No Severity Score:** 10

Total Cost: 3200.00

| Field Measurements/Component Compliance |                       |      |      |                             |      |
|-----------------------------------------|-----------------------|------|------|-----------------------------|------|
| Compliance Description                  |                       | Data | Comp | liance Description          | Data |
| N/A                                     | Ramp Length (in)      | 48.5 | Yes  | Ramp Slope (%)              | 5.5  |
| No                                      | Ramp Width (in)       | 42.5 | No   | Ramp XSlope (%)             | 4.3  |
| N/A                                     | Flare Type LT         | N/A  | N/A  | Flare Type RT               | N/A  |
| N/A                                     | Flare Slope LT (%)    | N/A  | N/A  | Flare Slope RT (%)          | N/A  |
| N/A                                     | Flare Traversable LT? | N/A  | N/A  | Flare Traversable RT?       | N/A  |
| N/A                                     | Landing Length (in)   | N/A  | N/A  | DWS Provided?               | N/A  |
| N/A                                     | Landing Width (in)    | N/A  | N/A  | DWS Contrast?               | N/A  |
| N/A                                     | Landing Slope (%)     | N/A  | N/A  | DWS Length (in)             | N/A  |
| N/A                                     | Landing X Slope (%)   | N/A  | N/A  | DWS Full Width?             | N/A  |
| N/A                                     | Landing Curb? (Y/N)   | N/A  | N/A  | DWS Offset (in)             | N/A  |
| N/A                                     | Shared Landing?       | N/A  |      |                             |      |
| N/A                                     | Gutter Ponding?       | N/A  | N/A  | Gutter Slope (%)            | N/A  |
| N/A                                     | Gutter Lip Ht (in)    | N/A  | N/A  | Gutter X Slope (%)          | N/A  |
| N/A                                     | Painted X Walk1?      | No   | N/A  | Painted X Walk2?            | No   |
|                                         | X Walk 1 Direction    | To S |      | X Walk 2 Direction          | To E |
| N/A                                     | X Walk 1 Width (in)   | N/A  | N/A  | X Walk 2 Width (in)         | N/A  |
|                                         | X Walk 1 Slope (%)    | 3.0  |      | X Walk 2 Slope (%)          | 1.2  |
|                                         | X Walk 1 X Slope (%)  | 1.3  |      | X Walk 2 X Slope (%)        | 2.3  |
| N/A                                     | Ramp inside XWalk1?   | N/A  | N/A  | Ramp inside XWalk2?         | N/A  |
|                                         | Road Slope (%)        | 3.7  | N/A  | Clear Space?                | N/A  |
|                                         | Road X Slope (%)      | 0.6  | N/A  | Clear Space to XWalk (in)   | N/A  |
| N/A                                     | Any Obstructions?     | N/A  | N/A  | Storm Grate/Utility Hazard? | N/A  |
|                                         | Obstruction Type      |      |      | Storm Grate/Utility Type    |      |
|                                         |                       | N/A  |      |                             | N/A  |
|                                         |                       |      | Yes  | Surface Condition? (G/P)    | Good |
|                                         |                       |      |      |                             |      |