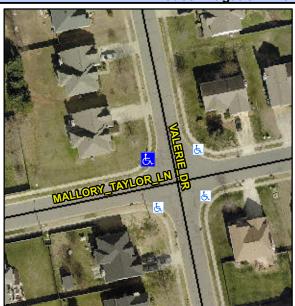

## **Access Compliance Report Public Rights-of-Way** (Curb Ramps)

Intersection ID: 44305 Main Street: VALERIE DR **Cross Street: MALLORY TAYLOR LN** Location: NW ADA ID: 8A66E0E5E139 Ramp Type: PerpDiag Initial Pass/Fail: Fail **Overall Compliance: No Severity Score:** 10

**Codes/Mitigation Info/Possible Solution** 

**VALERIE DR** Street 1 Name Stop Condition-Street 2 None **MALLORY TAYLOR LN** Street 2 Name Stop Condition-Street 1 StopSign

Possible Solutions: **Remove & Replace Curb Ramp With Two New Directional Ramps or** Equivalent. Surveyor Notes: N/A PROW/ADA: Not Found, R304.5.1, R304.5.3