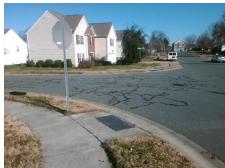

## **Access Compliance Report Public Rights-of-Way** (Curb Ramps)

Intersection ID: 44305 Main Street: VALERIE DR **Cross Street: MALLORY TAYLOR LN** Location: NW ADA ID: 8A66E0E5E139 Ramp Type: PerpDiag Initial Pass/Fail: Fail **Overall Compliance: No Severity Score:** 10

Total Cost: 3200.00

| Field Measurements/Component Compliance |                       |      |      |                             |      |
|-----------------------------------------|-----------------------|------|------|-----------------------------|------|
| Compliance Description                  |                       | Data | Comp | liance Description          | Data |
| N/A                                     | Ramp Length (in)      | 48.5 | Yes  | Ramp Slope (%)              | 5.5  |
| No                                      | Ramp Width (in)       | 42.5 | No   | Ramp XSlope (%)             | 4.3  |
| N/A                                     | Flare Type LT         | N/A  | N/A  | Flare Type RT               | N/A  |
| N/A                                     | Flare Slope LT (%)    | N/A  | N/A  | Flare Slope RT (%)          | N/A  |
| N/A                                     | Flare Traversable LT? | N/A  | N/A  | Flare Traversable RT?       | N/A  |
| N/A                                     | Landing Length (in)   | N/A  | N/A  | DWS Provided?               | N/A  |
| N/A                                     | Landing Width (in)    | N/A  | N/A  | DWS Contrast?               | N/A  |
| N/A                                     | Landing Slope (%)     | N/A  | N/A  | DWS Length (in)             | N/A  |
| N/A                                     | Landing X Slope (%)   | N/A  | N/A  | DWS Full Width?             | N/A  |
| N/A                                     | Landing Curb? (Y/N)   | N/A  | N/A  | DWS Offset (in)             | N/A  |
| N/A                                     | Shared Landing?       | N/A  |      |                             |      |
| N/A                                     | Gutter Ponding?       | N/A  | N/A  | Gutter Slope (%)            | N/A  |
| N/A                                     | Gutter Lip Ht (in)    | N/A  | N/A  | Gutter X Slope (%)          | N/A  |
| N/A                                     | Painted X Walk1?      | No   | N/A  | Painted X Walk2?            | No   |
|                                         | X Walk 1 Direction    | To S |      | X Walk 2 Direction          | To E |
| N/A                                     | X Walk 1 Width (in)   | N/A  | N/A  | X Walk 2 Width (in)         | N/A  |
|                                         | X Walk 1 Slope (%)    | 3.0  |      | X Walk 2 Slope (%)          | 1.2  |
|                                         | X Walk 1 X Slope (%)  | 1.3  |      | X Walk 2 X Slope (%)        | 2.3  |
| N/A                                     | Ramp inside XWalk1?   | N/A  | N/A  | Ramp inside XWalk2?         | N/A  |
|                                         | Road Slope (%)        | 3.7  | N/A  | Clear Space?                | N/A  |
|                                         | Road X Slope (%)      | 0.6  | N/A  | Clear Space to XWalk (in)   | N/A  |
| N/A                                     | Any Obstructions?     | N/A  | N/A  | Storm Grate/Utility Hazard? | N/A  |
|                                         | Obstruction Type      |      |      | Storm Grate/Utility Type    |      |
|                                         |                       | N/A  |      |                             | N/A  |
|                                         |                       |      | Yes  | Surface Condition? (G/P)    | Good |
|                                         |                       |      |      |                             |      |