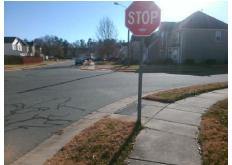

## **Access Compliance Report Public Rights-of-Way** (Curb Ramps)

Intersection ID: 44305 Main Street: VALERIE DR **Cross Street: MALLORY TAYLOR LN** Location: NW ADA ID: 8A66E0E5E139 Ramp Type: PerpDiag Initial Pass/Fail: Fail **Overall Compliance: No Severity Score:** 10

Total Cost: 3200.00

| Field Measurements/Component Compliance |                       |      |      |                             |      |
|-----------------------------------------|-----------------------|------|------|-----------------------------|------|
| Compliance Description                  |                       | Data | Comp | liance Description          | Data |
| N/A                                     | Ramp Length (in)      | 48.5 | Yes  | Ramp Slope (%)              | 5.5  |
| No                                      | Ramp Width (in)       | 42.5 | No   | Ramp XSlope (%)             | 4.3  |
| N/A                                     | Flare Type LT         | N/A  | N/A  | Flare Type RT               | N/A  |
| N/A                                     | Flare Slope LT (%)    | N/A  | N/A  | Flare Slope RT (%)          | N/A  |
| N/A                                     | Flare Traversable LT? | N/A  | N/A  | Flare Traversable RT?       | N/A  |
| N/A                                     | Landing Length (in)   | N/A  | N/A  | DWS Provided?               | N/A  |
| N/A                                     | Landing Width (in)    | N/A  | N/A  | DWS Contrast?               | N/A  |
| N/A                                     | Landing Slope (%)     | N/A  | N/A  | DWS Length (in)             | N/A  |
| N/A                                     | Landing X Slope (%)   | N/A  | N/A  | DWS Full Width?             | N/A  |
| N/A                                     | Landing Curb? (Y/N)   | N/A  | N/A  | DWS Offset (in)             | N/A  |
| N/A                                     | Shared Landing?       | N/A  |      |                             |      |
| N/A                                     | Gutter Ponding?       | N/A  | N/A  | Gutter Slope (%)            | N/A  |
| N/A                                     | Gutter Lip Ht (in)    | N/A  | N/A  | Gutter X Slope (%)          | N/A  |
| N/A                                     | Painted X Walk1?      | No   | N/A  | Painted X Walk2?            | No   |
|                                         | X Walk 1 Direction    | To S |      | X Walk 2 Direction          | To E |
| N/A                                     | X Walk 1 Width (in)   | N/A  | N/A  | X Walk 2 Width (in)         | N/A  |
|                                         | X Walk 1 Slope (%)    | 3.0  |      | X Walk 2 Slope (%)          | 1.2  |
|                                         | X Walk 1 X Slope (%)  | 1.3  |      | X Walk 2 X Slope (%)        | 2.3  |
| N/A                                     | Ramp inside XWalk1?   | N/A  | N/A  | Ramp inside XWalk2?         | N/A  |
|                                         | Road Slope (%)        | 3.7  | N/A  | Clear Space?                | N/A  |
|                                         | Road X Slope (%)      | 0.6  | N/A  | Clear Space to XWalk (in)   | N/A  |
| N/A                                     | Any Obstructions?     | N/A  | N/A  | Storm Grate/Utility Hazard? | N/A  |
|                                         | Obstruction Type      |      |      | Storm Grate/Utility Type    |      |
|                                         |                       | N/A  |      |                             | N/A  |
|                                         |                       |      | Yes  | Surface Condition? (G/P)    | Good |
|                                         |                       |      |      |                             |      |