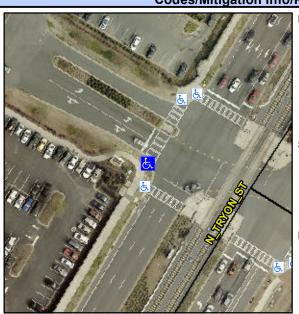

## **Access Compliance Report Public Rights-of-Way** (Curb Ramps)

Intersection ID: 51491 Main Street: N\_TRYON\_ST Cross Street: INSTITUTE\_CR Location: W **Overall Compliance: No** ADA ID: 8A68359959FE Ramp Type: Perp Initial Pass/Fail: Fail **Severity Score:** 10

Codes/Mitigation Info/Possible Solution

Street 1 Name **INSTITUTE CR** StopSign Stop Condition-Street 2 Street 2 Name N/A Stop Condition-Street 1 N/A

| PUSSIDIE SUIULIUII             |   |  |  |  |  |
|--------------------------------|---|--|--|--|--|
| Possible Solutions:            |   |  |  |  |  |
| Remove & Replace Entire Ramp.  |   |  |  |  |  |
|                                | ı |  |  |  |  |
|                                | I |  |  |  |  |
|                                | ı |  |  |  |  |
|                                | ı |  |  |  |  |
|                                |   |  |  |  |  |
| Surveyor Notes:                |   |  |  |  |  |
| N/A                            |   |  |  |  |  |
|                                |   |  |  |  |  |
|                                |   |  |  |  |  |
| PROW/ADA:                      | · |  |  |  |  |
| Not Found, R304.5.1, R304.5.3  | ı |  |  |  |  |
| Not 1 ound, 1004.0.1, 1004.0.0 | Ī |  |  |  |  |
|                                |   |  |  |  |  |
|                                |   |  |  |  |  |
|                                |   |  |  |  |  |
|                                |   |  |  |  |  |