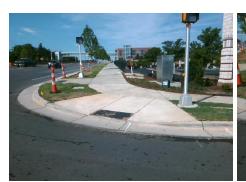

## **Access Compliance Report Public Rights-of-Way** (Curb Ramps)

Intersection ID: 51491 Main Street: N\_TRYON\_ST Cross Street: INSTITUTE\_CR Location: W **Overall Compliance: No** ADA ID: 8A68359959FE Ramp Type: Perp Initial Pass/Fail: Fail **Severity Score:** 10

Total Cost:

1850.00

| Field Measurements/Component Compliance |                       |       |      |                       |                       |      |  |  |
|-----------------------------------------|-----------------------|-------|------|-----------------------|-----------------------|------|--|--|
| Compliance Description [                |                       | Data  | Comp | liance                | Description           | Data |  |  |
| N/A                                     | Ramp Length (in)      | 105.0 | Yes  | Ramp                  | Slope (%)             | 6.2  |  |  |
| No                                      | Ramp Width (in)       | 47.0  | No   | Ramp XSlope (%)       |                       | 3.3  |  |  |
| N/A                                     | Flare Type LT         | N/A   | N/A  | Flare Type RT         |                       | N/A  |  |  |
| N/A                                     | Flare Slope LT (%)    | N/A   | N/A  | Flare Slope RT (%)    |                       | N/A  |  |  |
| N/A                                     | Flare Traversable LT? | N/A   | N/A  | Flare Traversable RT? |                       | N/A  |  |  |
| N/A                                     | Landing Length (in)   | N/A   | N/A  | DWS                   | Provided?             | N/A  |  |  |
| N/A                                     | Landing Width (in)    | N/A   | N/A  | DWS                   | Contrast?             | N/A  |  |  |
| N/A                                     | Landing Slope (%)     | N/A   | N/A  | DWS                   | Length (in)           | N/A  |  |  |
| N/A                                     | Landing X Slope (%)   | N/A   | N/A  | DWS                   | Full Width?           | N/A  |  |  |
| N/A                                     | Landing Curb? (Y/N)   | N/A   | N/A  | DWS                   | Offset (in)           | N/A  |  |  |
| N/A                                     | Shared Landing?       | N/A   |      |                       |                       |      |  |  |
| N/A                                     | Gutter Ponding?       | N/A   | N/A  | Gutte                 | r Slope (%)           | N/A  |  |  |
| N/A                                     | Gutter Lip Ht (in)    | 2.0   | N/A  | Gutte                 | r X Slope (%)         | N/A  |  |  |
| N/A                                     | Painted X Walk1?      | No    | N/A  | Painte                | ed X Walk2?           | N/A  |  |  |
|                                         | X Walk 1 Direction    | To NE |      | X Wa                  | k 2 Direction         | N/A  |  |  |
| N/A                                     | X Walk 1 Width (in)   | N/A   | N/A  | X Wa                  | k 2 Width (in)        | N/A  |  |  |
|                                         | X Walk 1 Slope (%)    | 2.5   |      | X Wa                  | k 2 Slope (%)         | N/A  |  |  |
|                                         | X Walk 1 X Slope (%)  | 4.4   |      | X Wa                  | k 2 X Slope (%)       | N/A  |  |  |
| N/A                                     | Ramp inside XWalk1?   | N/A   | N/A  | Ramp                  | inside XWalk2?        | N/A  |  |  |
|                                         | Road Slope (%)        | N/A   | N/A  | Clear                 | Space?                | N/A  |  |  |
|                                         | Road X Slope (%)      | N/A   | N/A  | Clear                 | Space to XWalk (in)   | N/A  |  |  |
| N/A                                     | Any Obstructions?     | N/A   | N/A  | Storm                 | Grate/Utility Hazard? | N/A  |  |  |
|                                         | Obstruction Type      |       |      | Storm                 | Grate/Utility Type    |      |  |  |
|                                         |                       | N/A   |      |                       |                       | N/A  |  |  |
|                                         |                       |       | Yes  | Surfa                 | ce Condition? (G/P)   | Good |  |  |
|                                         | STALL ASSESSED.       |       |      |                       |                       |      |  |  |