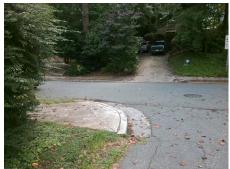

## Field Measurements/Component Compliance

Street 1 Name Stop Condition-Street 1 Street 2 Name Stop Condition-Street 2

**WAVERLY AV** StopSign **BUCHNANAN ST**  Remove & Replace Curb Ramp With **Two New Directional Ramps or** Equivalent.

Surveyor Notes:

N/A

PROW/ADA:

R304.5.1, R304.5.3

None

Total Cost: 3200.00

| Compliance Description |                       | Data  | Comp | liance | Description           | Data  |
|------------------------|-----------------------|-------|------|--------|-----------------------|-------|
| N/A                    | Ramp Length (in)      | 75.0  | Yes  | Blend  | Trans Slope (%)       | 0.1   |
| No                     | Ramp Width (in)       | 46.0  | No   | Blend  | Trans XSlope (%)      | 3.5   |
| N/A                    | Flare Type LT         | N/A   | N/A  | Flare  | Type RT               | N/A   |
| N/A                    | Flare Slope LT (%)    | N/A   | N/A  | Flare  | Slope RT (%)          | N/A   |
| N/A                    | Flare Traversable LT? | N/A   | N/A  | Flare  | Traversable RT?       | N/A   |
| N/A                    | Landing Length (in)   | N/A   | N/A  | DWS    | Provided?             | N/A   |
| N/A                    | Landing Width (in)    | N/A   | N/A  | DWS    | Contrast?             | N/A   |
| N/A                    | Landing Slope (%)     | N/A   | N/A  | DWS    | Length (in)           | N/A   |
| N/A                    | Landing X Slope (%)   | N/A   | N/A  | DWS    | Full Width?           | N/A   |
| N/A                    | Landing Curb? (Y/N)   | N/A   | N/A  | DWS    | Offset (in)           | N/A   |
| N/A                    | Shared Landing?       | N/A   |      |        |                       |       |
| N/A                    | Gutter Ponding?       | N/A   | N/A  | Gutte  | r Slope (%)           | N/A   |
| N/A                    | Gutter Lip Ht (in)    | N/A   | N/A  | Gutte  | r X Slope (%)         | N/A   |
| N/A                    | Painted X Walk1?      | No    | N/A  | Paint  | ed X Walk2?           | No    |
|                        | X Walk 1 Direction    | To NW |      | X Wa   | lk 2 Direction        | To SW |
|                        | X Walk 1 Width (in)   | N/A   |      | X Wa   | lk 2 Width (in)       | N/A   |
|                        | X Walk 1 Slope (%)    | 8.8   |      | X Wa   | lk 2 Slope (%)        | 3.3   |
|                        | X Walk 1 X Slope (%)  | 0.2   |      | X Wa   | lk 2 X Slope (%)      | 5.3   |
| N/A                    | Ramp inside XWalk1?   | N/A   | N/A  | Ramp   | inside XWalk2?        | N/A   |
|                        | Road Slope (%)        | 4.7   |      | Clear  | Space?                | N/A   |
|                        | Road X Slope (%)      | 5.9   | N/A  | Clear  | Space to XWalk (in)   | N/A   |
| N/A                    | Any Obstructions?     | N/A   | N/A  | Storm  | Grate/Utility Hazard? | N/A   |
|                        | Obstruction Type      |       |      | Storm  | n Grate/Utility Type  |       |
|                        |                       | N/A   | l    |        |                       | N/A   |
|                        |                       |       | Yes  | Surfa  | ce Condition? (G/P)   | Good  |