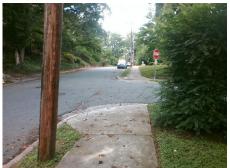

## Field Measurements/Component Compliance

Street 1 Name Stop Condition-Street 1 Street 2 Name Stop Condition-Street 2

**WAVERLY AV** StopSign **BUCHNANAN ST**  Remove & Replace Curb Ramp With **Two New Directional Ramps or** Equivalent.

Surveyor Notes:

N/A

PROW/ADA:

R304.5.1, R304.5.3

None

Total Cost: 3200.00

| Compliance Description |                       | Data  | Comp | liance | Description           | Data  |
|------------------------|-----------------------|-------|------|--------|-----------------------|-------|
| N/A                    | Ramp Length (in)      | 75.0  | Yes  | Blend  | Trans Slope (%)       | 0.1   |
| No                     | Ramp Width (in)       | 46.0  | No   | Blend  | Trans XSlope (%)      | 3.5   |
| N/A                    | Flare Type LT         | N/A   | N/A  | Flare  | Type RT               | N/A   |
| N/A                    | Flare Slope LT (%)    | N/A   | N/A  | Flare  | Slope RT (%)          | N/A   |
| N/A                    | Flare Traversable LT? | N/A   | N/A  | Flare  | Traversable RT?       | N/A   |
| N/A                    | Landing Length (in)   | N/A   | N/A  | DWS    | Provided?             | N/A   |
| N/A                    | Landing Width (in)    | N/A   | N/A  | DWS    | Contrast?             | N/A   |
| N/A                    | Landing Slope (%)     | N/A   | N/A  | DWS    | Length (in)           | N/A   |
| N/A                    | Landing X Slope (%)   | N/A   | N/A  | DWS    | Full Width?           | N/A   |
| N/A                    | Landing Curb? (Y/N)   | N/A   | N/A  | DWS    | Offset (in)           | N/A   |
| N/A                    | Shared Landing?       | N/A   |      |        |                       |       |
| N/A                    | Gutter Ponding?       | N/A   | N/A  | Gutte  | r Slope (%)           | N/A   |
| N/A                    | Gutter Lip Ht (in)    | N/A   | N/A  | Gutte  | r X Slope (%)         | N/A   |
| N/A                    | Painted X Walk1?      | No    | N/A  | Paint  | ed X Walk2?           | No    |
|                        | X Walk 1 Direction    | To NW |      | X Wa   | lk 2 Direction        | To SW |
|                        | X Walk 1 Width (in)   | N/A   |      | X Wa   | lk 2 Width (in)       | N/A   |
|                        | X Walk 1 Slope (%)    | 8.8   |      | X Wa   | lk 2 Slope (%)        | 3.3   |
|                        | X Walk 1 X Slope (%)  | 0.2   |      | X Wa   | lk 2 X Slope (%)      | 5.3   |
| N/A                    | Ramp inside XWalk1?   | N/A   | N/A  | Ramp   | inside XWalk2?        | N/A   |
|                        | Road Slope (%)        | 4.7   |      | Clear  | Space?                | N/A   |
|                        | Road X Slope (%)      | 5.9   | N/A  | Clear  | Space to XWalk (in)   | N/A   |
| N/A                    | Any Obstructions?     | N/A   | N/A  | Storm  | Grate/Utility Hazard? | N/A   |
|                        | Obstruction Type      |       |      | Storm  | n Grate/Utility Type  |       |
|                        |                       | N/A   | l    |        |                       | N/A   |
|                        |                       |       | Yes  | Surfa  | ce Condition? (G/P)   | Good  |