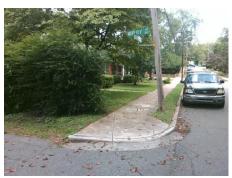

## Field Measurements/Component Compliance

Street 1 Name Stop Condition-Street 1 Street 2 Name Stop Condition-Street 2

**WAVERLY AV** StopSign **BUCHNANAN ST**  Remove & Replace Curb Ramp With **Two New Directional Ramps or** Equivalent.

Surveyor Notes:

N/A

PROW/ADA:

R304.5.1, R304.5.3

None

Total Cost: 3200.00

| Compliance Description |                       | Data  | Comp | liance | Description           | Data  |
|------------------------|-----------------------|-------|------|--------|-----------------------|-------|
| N/A                    | Ramp Length (in)      | 75.0  | Yes  | Blend  | Trans Slope (%)       | 0.1   |
| No                     | Ramp Width (in)       | 46.0  | No   | Blend  | Trans XSlope (%)      | 3.5   |
| N/A                    | Flare Type LT         | N/A   | N/A  | Flare  | Type RT               | N/A   |
| N/A                    | Flare Slope LT (%)    | N/A   | N/A  | Flare  | Slope RT (%)          | N/A   |
| N/A                    | Flare Traversable LT? | N/A   | N/A  | Flare  | Traversable RT?       | N/A   |
| N/A                    | Landing Length (in)   | N/A   | N/A  | DWS    | Provided?             | N/A   |
| N/A                    | Landing Width (in)    | N/A   | N/A  | DWS    | Contrast?             | N/A   |
| N/A                    | Landing Slope (%)     | N/A   | N/A  | DWS    | Length (in)           | N/A   |
| N/A                    | Landing X Slope (%)   | N/A   | N/A  | DWS    | Full Width?           | N/A   |
| N/A                    | Landing Curb? (Y/N)   | N/A   | N/A  | DWS    | Offset (in)           | N/A   |
| N/A                    | Shared Landing?       | N/A   |      |        |                       |       |
| N/A                    | Gutter Ponding?       | N/A   | N/A  | Gutte  | r Slope (%)           | N/A   |
| N/A                    | Gutter Lip Ht (in)    | N/A   | N/A  | Gutte  | r X Slope (%)         | N/A   |
| N/A                    | Painted X Walk1?      | No    | N/A  | Paint  | ed X Walk2?           | No    |
|                        | X Walk 1 Direction    | To NW |      | X Wa   | lk 2 Direction        | To SW |
|                        | X Walk 1 Width (in)   | N/A   |      | X Wa   | lk 2 Width (in)       | N/A   |
|                        | X Walk 1 Slope (%)    | 8.8   |      | X Wa   | lk 2 Slope (%)        | 3.3   |
|                        | X Walk 1 X Slope (%)  | 0.2   |      | X Wa   | lk 2 X Slope (%)      | 5.3   |
| N/A                    | Ramp inside XWalk1?   | N/A   | N/A  | Ramp   | inside XWalk2?        | N/A   |
|                        | Road Slope (%)        | 4.7   |      | Clear  | Space?                | N/A   |
|                        | Road X Slope (%)      | 5.9   | N/A  | Clear  | Space to XWalk (in)   | N/A   |
| N/A                    | Any Obstructions?     | N/A   | N/A  | Storm  | Grate/Utility Hazard? | N/A   |
|                        | Obstruction Type      |       |      | Storm  | n Grate/Utility Type  |       |
|                        |                       | N/A   | l    |        |                       | N/A   |
|                        |                       |       | Yes  | Surfa  | ce Condition? (G/P)   | Good  |