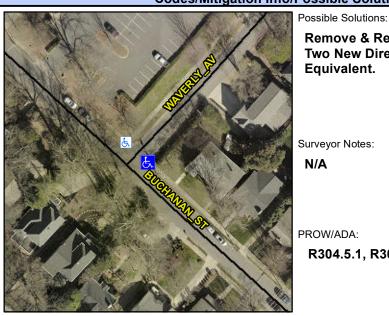

## **Access Compliance Report Public Rights-of-Way** (Curb Ramps)

Intersection ID: 14912 Main Street: BUCHANAN\_ST **Cross Street: WAVERLY AV** Location: Ramp Type: BlendTrans1 Initial Pass/Fail: Fail **Overall Compliance: No Severity Score:** 10 **ADA ID: 8A6ADE777B19** 

## Field Measurements/Component Compliance

Street 1 Name Stop Condition-Street 1 Street 2 Name Stop Condition-Street 2

**WAVERLY AV** StopSign **BUCHNANAN ST**  Remove & Replace Curb Ramp With **Two New Directional Ramps or** Equivalent.