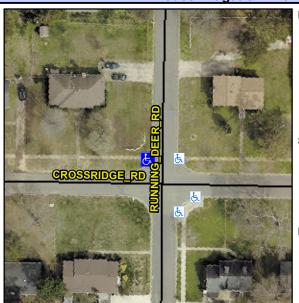

## Access Compliance Report Public Rights-of-Way (Curb Ramps)

Intersection ID: 8141Main Street: CROSSRIDGE\_RDCross Street: RUNNING\_DEER\_RDLocation:WADA ID: 8A6F676B9C09Ramp Type: PerpInitial Pass/Fail: FailOverall Compliance: NoSeverity Score:10

Codes/Mitigation Info/Possible Solution

| Street 1 Name           | RUNNING DEER RD |
|-------------------------|-----------------|
| Stop Condition-Street 2 | StopSign        |
| Street 2 Name           | N/A             |
| Stop Condition-Street 1 | N/A             |