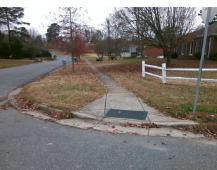

## Access Compliance Report Public Rights-of-Way (Curb Ramps)

Intersection ID: 8141Main Street: CROSSRIDGE\_RDCross Street: RUNNING\_DEER\_RDLocation:WADA ID: 8A6F676B9C09Ramp Type: PerpInitial Pass/Fail: FailOverall Compliance: NoSeverity Score:10

Possible Solutions:

Remove & Replace Entire Ramp.

Surveyor Notes:

N/A

PROW/ADA:

Not Found, R304.5.1, R304.5.3

| Iotal C | ost: |    |     | \$ |
|---------|------|----|-----|----|
|         |      |    |     |    |
|         | 18 a | 44 | All |    |
| 14      |      |    |     |    |

1850.00

| Field Measurements/Component Compliance |                       |       |      |                             |      |  |  |
|-----------------------------------------|-----------------------|-------|------|-----------------------------|------|--|--|
| Compl                                   | iance Description     | Data  | Comp | liance Description          | Data |  |  |
| N/A                                     | Ramp Length (in)      | 106.0 | Yes  | Ramp Slope (%)              | 5.2  |  |  |
| No                                      | Ramp Width (in)       | 46.0  | No   | Ramp XSlope (%)             | 3.9  |  |  |
| N/A                                     | Flare Type LT         | N/A   | N/A  | Flare Type RT               | N/A  |  |  |
| N/A                                     | Flare Slope LT (%)    | N/A   | N/A  | Flare Slope RT (%)          | N/A  |  |  |
| N/A                                     | Flare Traversable LT? | N/A   | N/A  | Flare Traversable RT?       | N/A  |  |  |
| N/A                                     | Landing Length (in)   | N/A   | N/A  | DWS Provided?               | N/A  |  |  |
| N/A                                     | Landing Width (in)    | N/A   | N/A  | DWS Contrast?               | N/A  |  |  |
| N/A                                     | Landing Slope (%)     | N/A   | N/A  | DWS Length (in)             | N/A  |  |  |
| N/A                                     | Landing X Slope (%)   | N/A   | N/A  | DWS Full Width?             | N/A  |  |  |
| N/A                                     | Landing Curb? (Y/N)   | N/A   | N/A  | DWS Offset (in)             | N/A  |  |  |
| N/A                                     | Shared Landing?       | N/A   |      |                             |      |  |  |
| N/A                                     | Gutter Ponding?       | N/A   | N/A  | Gutter Slope (%)            | N/A  |  |  |
| N/A                                     | Gutter Lip Ht (in)    | N/A   | N/A  | Gutter X Slope (%)          | N/A  |  |  |
| N/A                                     | Painted X Walk1?      | No    | N/A  | Painted X Walk2?            | N/A  |  |  |
|                                         | X Walk 1 Direction    | То Е  |      | X Walk 2 Direction          | N/A  |  |  |
| N/A                                     | X Walk 1 Width (in)   | N/A   | N/A  | X Walk 2 Width (in)         | N/A  |  |  |
|                                         | X Walk 1 Slope (%)    | 6.2   |      | X Walk 2 Slope (%)          | N/A  |  |  |
|                                         | X Walk 1 X Slope (%)  | 3.0   |      | X Walk 2 X Slope (%)        | N/A  |  |  |
| N/A                                     | Ramp inside XWalk1?   | N/A   | N/A  | Ramp inside XWalk2?         | N/A  |  |  |
|                                         | Road Slope (%)        | N/A   | N/A  | Clear Space?                | N/A  |  |  |
|                                         | Road X Slope (%)      | N/A   | N/A  | Clear Space to XWalk (in)   | N/A  |  |  |
| N/A                                     | Any Obstructions?     | N/A   | N/A  | Storm Grate/Utility Hazard? | N/A  |  |  |
|                                         | Obstruction Type      |       |      | Storm Grate/Utility Type    |      |  |  |
|                                         |                       | N/A   |      |                             | N/A  |  |  |
|                                         |                       |       | Yes  | Surface Condition? (G/P)    | Good |  |  |