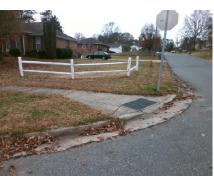

## Access Compliance Report Public Rights-of-Way (Curb Ramps)

Intersection ID: 8141Main Street: CROSSRIDGE\_RDCross Street: RUNNING\_DEER\_RDLocation:WADA ID: 8A6F676B9C09Ramp Type: PerpInitial Pass/Fail: FailOverall Compliance: NoSeverity Score:10

Possible Solutions:

Remove & Replace Entire Ramp.

Surveyor Notes:

N/A

PROW/ADA:

Not Found, R304.5.1, R304.5.3

| Iotal C | ost: |    |     | \$ |
|---------|------|----|-----|----|
|         |      |    |     |    |
|         | 18 a | 44 | All |    |
| 14      |      |    |     |    |

1850.00

| Field Measurements/Component Compliance |                       |       |      |                             |      |  |  |
|-----------------------------------------|-----------------------|-------|------|-----------------------------|------|--|--|
| Compl                                   | iance Description     | Data  | Comp | liance Description          | Data |  |  |
| N/A                                     | Ramp Length (in)      | 106.0 | Yes  | Ramp Slope (%)              | 5.2  |  |  |
| No                                      | Ramp Width (in)       | 46.0  | No   | Ramp XSlope (%)             | 3.9  |  |  |
| N/A                                     | Flare Type LT         | N/A   | N/A  | Flare Type RT               | N/A  |  |  |
| N/A                                     | Flare Slope LT (%)    | N/A   | N/A  | Flare Slope RT (%)          | N/A  |  |  |
| N/A                                     | Flare Traversable LT? | N/A   | N/A  | Flare Traversable RT?       | N/A  |  |  |
| N/A                                     | Landing Length (in)   | N/A   | N/A  | DWS Provided?               | N/A  |  |  |
| N/A                                     | Landing Width (in)    | N/A   | N/A  | DWS Contrast?               | N/A  |  |  |
| N/A                                     | Landing Slope (%)     | N/A   | N/A  | DWS Length (in)             | N/A  |  |  |
| N/A                                     | Landing X Slope (%)   | N/A   | N/A  | DWS Full Width?             | N/A  |  |  |
| N/A                                     | Landing Curb? (Y/N)   | N/A   | N/A  | DWS Offset (in)             | N/A  |  |  |
| N/A                                     | Shared Landing?       | N/A   |      |                             |      |  |  |
| N/A                                     | Gutter Ponding?       | N/A   | N/A  | Gutter Slope (%)            | N/A  |  |  |
| N/A                                     | Gutter Lip Ht (in)    | N/A   | N/A  | Gutter X Slope (%)          | N/A  |  |  |
| N/A                                     | Painted X Walk1?      | No    | N/A  | Painted X Walk2?            | N/A  |  |  |
|                                         | X Walk 1 Direction    | То Е  |      | X Walk 2 Direction          | N/A  |  |  |
| N/A                                     | X Walk 1 Width (in)   | N/A   | N/A  | X Walk 2 Width (in)         | N/A  |  |  |
|                                         | X Walk 1 Slope (%)    | 6.2   |      | X Walk 2 Slope (%)          | N/A  |  |  |
|                                         | X Walk 1 X Slope (%)  | 3.0   |      | X Walk 2 X Slope (%)        | N/A  |  |  |
| N/A                                     | Ramp inside XWalk1?   | N/A   | N/A  | Ramp inside XWalk2?         | N/A  |  |  |
|                                         | Road Slope (%)        | N/A   | N/A  | Clear Space?                | N/A  |  |  |
|                                         | Road X Slope (%)      | N/A   | N/A  | Clear Space to XWalk (in)   | N/A  |  |  |
| N/A                                     | Any Obstructions?     | N/A   | N/A  | Storm Grate/Utility Hazard? | N/A  |  |  |
|                                         | Obstruction Type      |       |      | Storm Grate/Utility Type    |      |  |  |
|                                         |                       | N/A   |      |                             | N/A  |  |  |
|                                         |                       |       | Yes  | Surface Condition? (G/P)    | Good |  |  |