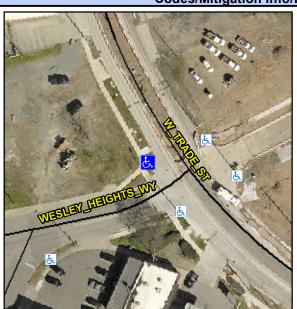

## Access Compliance Report Public Rights-of-Way (Curb Ramps)

Intersection ID: 11071 Main Street: W\_TRADE\_ST Cross Street: WESLEY\_HEIGHTS\_WY Location: NW

ADA ID: 8A7207ACD817 Ramp Type: PerpDiag Initial Pass/Fail: Fail Overall Compliance: No Severity Score: 22.5

## Field Measurements/Component Compliance

Street 1 Name WESLEY HEIGHTS WY
Stop Condition-Street 2 StopSign
Street 2 Name W TRADE ST
Stop Condition-Street 1 None

Possible Solutions:

Remove & Replace Curb Ramp With Two New Directional Ramps or Equivalent.