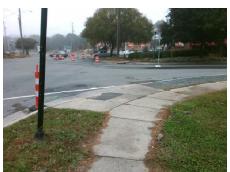

## Access Compliance Report Public Rights-of-Way (Curb Ramps)

Intersection ID: 11071 Main Street: W\_TRADE\_ST Cross Street: WESLEY\_HEIGHTS\_WY Location: NW

ADA ID: 8A7207ACD817 Ramp Type: PerpDiag Initial Pass/Fail: Fail Overall Compliance: No Severity Score: 22.5

## Field Measurements/Component Compliance

Street 1 Name WESLEY HEIGHTS WY
Stop Condition-Street 2 StopSign
Street 2 Name W TRADE ST
Stop Condition-Street 1 None

Possible Solutions:

Remove & Replace Curb Ramp With Two New Directional Ramps or Equivalent.

Surveyor Notes:

N/A

PROW/ADA:

R304.5.1, R304.2.2, R304.5.3

PROW/ADA:

R304.5.1, R304.2.2, R304.5.3

Compliance Description Data Compliance Description Data No Ramp Slope (%) N/A Ramp Length (in) 59.0 8.6 No Ramp XSlope (%) No Ramp Width (in) 47.0 3.3 N/A N/A Flare Type LT N/A Flare Type RT N/A N/A Flare Slope LT (%) N/A N/A Flare Slope RT (%) N/A N/A Flare Traversable LT? N/A N/A Flare Traversable RT? N/A N/A N/A N/A DWS Provided? N/A Landing Length (in) N/A Landing Width (in) N/A N/A **DWS Contrast?** N/A N/A N/A N/A Landing Slope (%) DWS Length (in) N/A N/A Landing X Slope (%) N/A N/A DWS Full Width? N/A N/A Landing Curb? (Y/N) N/A N/A DWS Offset (in) N/A N/A N/A Shared Landing? N/A **Gutter Ponding?** N/A N/A Gutter Slope (%) N/A N/A Gutter Lip Ht (in) N/A N/A Gutter X Slope (%) N/A N/A Painted X Walk1? No N/A Painted X Walk2? No X Walk 1 Direction To S X Walk 2 Direction To E N/A N/A X Walk 2 Width (in) X Walk 1 Width (in) N/A X Walk 1 Slope (%) X Walk 2 Slope (%) 3.1 3.6 X Walk 1 X Slope (%) 2.5 X Walk 2 X Slope (%) 2.9 N/A N/A N/A Ramp inside XWalk2? N/A Ramp inside XWalk1? Road Slope (%) 5.2 N/A Clear Space? N/A N/A Road X Slope (%) 1.3 Clear Space to XWalk (in) N/A N/A N/A N/A Any Obstructions? Storm Grate/Utility Hazard? N/A **Obstruction Type** Storm Grate/Utility Type N/A N/A Yes Surface Condition? (G/P) Good