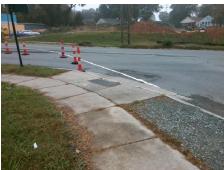

## Access Compliance Report Public Rights-of-Way (Curb Ramps)

Intersection ID: 11071 Main Street: W\_TRADE\_ST Cross Street: WESLEY\_HEIGHTS\_WY Location: NW

ADA ID: 8A7207ACD817 Ramp Type: PerpDiag Initial Pass/Fail: Fail Overall Compliance: No Severity Score: 22.5

## Field Measurements/Component Compliance

Street 1 Name WESLEY HEIGHTS WY
Stop Condition-Street 2 StopSign
Street 2 Name W TRADE ST
Stop Condition-Street 1 None

Possible Solutions:

Remove & Replace Curb Ramp With Two New Directional Ramps or Equivalent.

Surveyor Notes:

N/A

PROW/ADA:

R304.5.1, R304.2.2, R304.5.3

PROW/ADA:

R304.5.1, R304.2.2, R304.5.3

Compliance Description Data Compliance Description Data No Ramp Slope (%) N/A Ramp Length (in) 59.0 8.6 No Ramp XSlope (%) No Ramp Width (in) 47.0 3.3 N/A N/A Flare Type LT N/A Flare Type RT N/A N/A Flare Slope LT (%) N/A N/A Flare Slope RT (%) N/A N/A Flare Traversable LT? N/A N/A Flare Traversable RT? N/A N/A N/A N/A DWS Provided? N/A Landing Length (in) N/A Landing Width (in) N/A N/A **DWS Contrast?** N/A N/A N/A N/A Landing Slope (%) DWS Length (in) N/A N/A Landing X Slope (%) N/A N/A DWS Full Width? N/A N/A Landing Curb? (Y/N) N/A N/A DWS Offset (in) N/A N/A N/A Shared Landing? N/A **Gutter Ponding?** N/A N/A Gutter Slope (%) N/A N/A Gutter Lip Ht (in) N/A N/A Gutter X Slope (%) N/A N/A Painted X Walk1? No N/A Painted X Walk2? No X Walk 1 Direction To S X Walk 2 Direction To E N/A N/A X Walk 2 Width (in) X Walk 1 Width (in) N/A X Walk 1 Slope (%) X Walk 2 Slope (%) 3.1 3.6 X Walk 1 X Slope (%) 2.5 X Walk 2 X Slope (%) 2.9 N/A N/A N/A Ramp inside XWalk2? N/A Ramp inside XWalk1? Road Slope (%) 5.2 N/A Clear Space? N/A N/A Road X Slope (%) 1.3 Clear Space to XWalk (in) N/A N/A N/A N/A Any Obstructions? Storm Grate/Utility Hazard? N/A **Obstruction Type** Storm Grate/Utility Type N/A N/A Yes Surface Condition? (G/P) Good