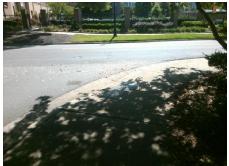

## Field Measurements/Component Compliance

Street 1 Name
Stop Condition-Street 2
Street 2 Name
Stop Condition-Street 1

S CEDAR ST None S CLARKSON ST StopSign Possible Solutions:

Remove & Replace Curb Ramp With Two New Directional Ramps or Equivalent.

Surveyor Notes:

N/A

PROW/ADA:

Not Found, R304.2.2

Total Cost: \$ 3200.00

| Fleid Measurements/Component Compnance |                       |       |                        |                             |       |
|----------------------------------------|-----------------------|-------|------------------------|-----------------------------|-------|
| Compliance Description                 |                       | Data  | Compliance Description |                             | Data  |
| N/A                                    | Ramp Length (in)      | 30.0  | No                     | Ramp Slope (%)              | 8.9   |
| Yes                                    | Ramp Width (in)       | 48.0  | Yes                    | Ramp XSlope (%)             | 1.5   |
| N/A                                    | Flare Type LT         | N/A   | N/A                    | Flare Type RT               | N/A   |
| N/A                                    | Flare Slope LT (%)    | N/A   | N/A                    | Flare Slope RT (%)          | N/A   |
| N/A                                    | Flare Traversable LT? | N/A   | N/A                    | Flare Traversable RT?       | N/A   |
| N/A                                    | Landing Length (in)   | N/A   | N/A                    | DWS Provided?               | N/A   |
| N/A                                    | Landing Width (in)    | N/A   | N/A                    | DWS Contrast?               | N/A   |
| N/A                                    | Landing Slope (%)     | N/A   | N/A                    | DWS Length (in)             | N/A   |
| N/A                                    | Landing X Slope (%)   | N/A   | N/A                    | DWS Full Width?             | N/A   |
| N/A                                    | Landing Curb? (Y/N)   | N/A   | N/A                    | DWS Offset (in)             | N/A   |
| N/A                                    | Shared Landing?       | N/A   |                        |                             |       |
| N/A                                    | Gutter Ponding?       | N/A   | N/A                    | Gutter Slope (%)            | N/A   |
| N/A                                    | Gutter Lip Ht (in)    | N/A   | N/A                    | Gutter X Slope (%)          | N/A   |
| N/A                                    | Painted X Walk1?      | No    | N/A                    | Painted X Walk2?            | No    |
|                                        | X Walk 1 Direction    | To SE |                        | X Walk 2 Direction          | To NE |
| N/A                                    | X Walk 1 Width (in)   | N/A   | N/A                    | X Walk 2 Width (in)         | N/A   |
|                                        | X Walk 1 Slope (%)    | 3.2   |                        | X Walk 2 Slope (%)          | 2.0   |
|                                        | X Walk 1 X Slope (%)  | 1.1   |                        | X Walk 2 X Slope (%)        | 2.0   |
| N/A                                    | Ramp inside XWalk1?   | N/A   | N/A                    | Ramp inside XWalk2?         | N/A   |
|                                        | Road Slope (%)        | 0.6   | N/A                    | Clear Space?                | N/A   |
|                                        | Road X Slope (%)      | 1.8   | N/A                    | Clear Space to XWalk (in)   | N/A   |
| N/A                                    | Any Obstructions?     | N/A   | N/A                    | Storm Grate/Utility Hazard? | N/A   |
|                                        | Obstruction Type      |       |                        | Storm Grate/Utility Type    |       |
|                                        |                       | N/A   |                        |                             | N/A   |
|                                        |                       |       | Yes                    | Surface Condition? (G/P)    | Good  |
|                                        |                       |       |                        |                             |       |