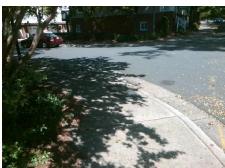

## Field Measurements/Component Compliance

Street 1 Name
Stop Condition-Street 2
Street 2 Name
Stop Condition-Street 1

S CEDAR ST None S CLARKSON ST StopSign Possible Solutions:

Remove & Replace Curb Ramp With Two New Directional Ramps or Equivalent.

Surveyor Notes:

N/A

PROW/ADA:

Not Found, R304.2.2

Total Cost: \$ 3200.00

| Fleid Measurements/Component Compnance |                       |       |                        |                             |       |
|----------------------------------------|-----------------------|-------|------------------------|-----------------------------|-------|
| Compliance Description                 |                       | Data  | Compliance Description |                             | Data  |
| N/A                                    | Ramp Length (in)      | 30.0  | No                     | Ramp Slope (%)              | 8.9   |
| Yes                                    | Ramp Width (in)       | 48.0  | Yes                    | Ramp XSlope (%)             | 1.5   |
| N/A                                    | Flare Type LT         | N/A   | N/A                    | Flare Type RT               | N/A   |
| N/A                                    | Flare Slope LT (%)    | N/A   | N/A                    | Flare Slope RT (%)          | N/A   |
| N/A                                    | Flare Traversable LT? | N/A   | N/A                    | Flare Traversable RT?       | N/A   |
| N/A                                    | Landing Length (in)   | N/A   | N/A                    | DWS Provided?               | N/A   |
| N/A                                    | Landing Width (in)    | N/A   | N/A                    | DWS Contrast?               | N/A   |
| N/A                                    | Landing Slope (%)     | N/A   | N/A                    | DWS Length (in)             | N/A   |
| N/A                                    | Landing X Slope (%)   | N/A   | N/A                    | DWS Full Width?             | N/A   |
| N/A                                    | Landing Curb? (Y/N)   | N/A   | N/A                    | DWS Offset (in)             | N/A   |
| N/A                                    | Shared Landing?       | N/A   |                        |                             |       |
| N/A                                    | Gutter Ponding?       | N/A   | N/A                    | Gutter Slope (%)            | N/A   |
| N/A                                    | Gutter Lip Ht (in)    | N/A   | N/A                    | Gutter X Slope (%)          | N/A   |
| N/A                                    | Painted X Walk1?      | No    | N/A                    | Painted X Walk2?            | No    |
|                                        | X Walk 1 Direction    | To SE |                        | X Walk 2 Direction          | To NE |
| N/A                                    | X Walk 1 Width (in)   | N/A   | N/A                    | X Walk 2 Width (in)         | N/A   |
|                                        | X Walk 1 Slope (%)    | 3.2   |                        | X Walk 2 Slope (%)          | 2.0   |
|                                        | X Walk 1 X Slope (%)  | 1.1   |                        | X Walk 2 X Slope (%)        | 2.0   |
| N/A                                    | Ramp inside XWalk1?   | N/A   | N/A                    | Ramp inside XWalk2?         | N/A   |
|                                        | Road Slope (%)        | 0.6   | N/A                    | Clear Space?                | N/A   |
|                                        | Road X Slope (%)      | 1.8   | N/A                    | Clear Space to XWalk (in)   | N/A   |
| N/A                                    | Any Obstructions?     | N/A   | N/A                    | Storm Grate/Utility Hazard? | N/A   |
|                                        | Obstruction Type      |       |                        | Storm Grate/Utility Type    |       |
|                                        |                       | N/A   |                        |                             | N/A   |
|                                        |                       |       | Yes                    | Surface Condition? (G/P)    | Good  |
|                                        |                       |       |                        |                             |       |