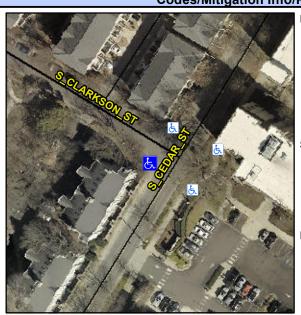

## Access Compliance Report Public Rights-of-Way (Curb Ramps)

Intersection ID: 11773 Main Street: S\_CEDAR\_ST Cross Street: S\_CLARKSON\_ST Location: W

ADA ID: 8A796C8F3909 Ramp Type: PerpDiag Initial Pass/Fail: Fail Overall Compliance: No Severity Score: 12.5

## Field Measurements/Component Compliance

Street 1 Name
Stop Condition-Street 2
Street 2 Name
Stop Condition-Street 1

S CEDAR ST None S CLARKSON ST StopSign Possible Solutions:

Remove & Replace Curb Ramp With Two New Directional Ramps or Equivalent.