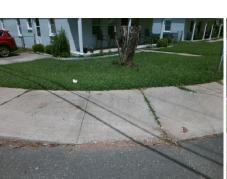

Total Cost:

1850.00

| Field Measurements/Component Compliance |                       |      |       |                             |      |  |
|-----------------------------------------|-----------------------|------|-------|-----------------------------|------|--|
| Compl                                   | iance Description     | Data | Compl | iance Description           | Data |  |
| N/A                                     | Ramp Length (in)      | 67.5 | No    | Ramp Slope (%)              | 8.6  |  |
| No                                      | Ramp Width (in)       | 42.5 | Yes   | Ramp XSlope (%)             | 0.6  |  |
| N/A                                     | Flare Type LT         | N/A  | N/A   | Flare Type RT               | N/A  |  |
| N/A                                     | Flare Slope LT (%)    | N/A  | N/A   | Flare Slope RT (%)          | N/A  |  |
| N/A                                     | Flare Traversable LT? | N/A  | N/A   | Flare Traversable RT?       | N/A  |  |
| N/A                                     | Landing Length (in)   | N/A  | N/A   | DWS Provided?               | N/A  |  |
| N/A                                     | Landing Width (in)    | N/A  | N/A   | DWS Contrast?               | N/A  |  |
| N/A                                     | Landing Slope (%)     | N/A  | N/A   | DWS Length (in)             | N/A  |  |
| N/A                                     | Landing X Slope (%)   | N/A  | N/A   | DWS Full Width?             | N/A  |  |
| N/A                                     | Landing Curb? (Y/N)   | N/A  | N/A   | DWS Offset (in)             | N/A  |  |
| N/A                                     | Shared Landing?       | N/A  |       |                             |      |  |
| N/A                                     | Gutter Ponding?       | Yes  | N/A   | Gutter Slope (%)            | N/A  |  |
| N/A                                     | Gutter Lip Ht (in)    | N/A  | N/A   | Gutter X Slope (%)          | N/A  |  |
| N/A                                     | Painted X Walk1?      | No   | N/A   | Painted X Walk2?            | N/A  |  |
|                                         | X Walk 1 Direction    | To S |       | X Walk 2 Direction          | N/A  |  |
| N/A                                     | X Walk 1 Width (in)   | N/A  | N/A   | X Walk 2 Width (in)         | N/A  |  |
|                                         | X Walk 1 Slope (%)    | 1.4  |       | X Walk 2 Slope (%)          | N/A  |  |
|                                         | X Walk 1 X Slope (%)  | 3.1  |       | X Walk 2 X Slope (%)        | N/A  |  |
| N/A                                     | Ramp inside XWalk1?   | N/A  | N/A   | Ramp inside XWalk2?         | N/A  |  |
|                                         | Road Slope (%)        | N/A  | N/A   | Clear Space?                | N/A  |  |
|                                         | Road X Slope (%)      | N/A  | N/A   | Clear Space to XWalk (in)   | N/A  |  |
| N/A                                     | Any Obstructions?     | N/A  | N/A   | Storm Grate/Utility Hazard? | N/A  |  |
|                                         | Obstruction Type      |      |       | Storm Grate/Utility Type    |      |  |
|                                         |                       | N/A  |       |                             | N/A  |  |
| <b>W</b>                                |                       |      | Yes   | Surface Condition? (G/P)    | Good |  |