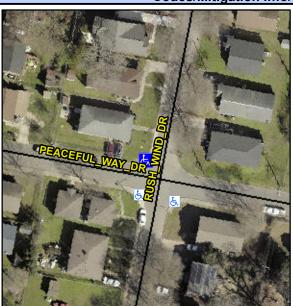

## **Access Compliance Report Public Rights-of-Way** (Curb Ramps)

Intersection ID: 9571 Main Street: PEACEFUL WAY DR Cross Street: RUSH\_WIND\_DR Location: **Overall Compliance: No ADA ID: 8A7EA10C7B8E** Ramp Type: Perp Initial Pass/Fail: Fail Severity Score: 21.25