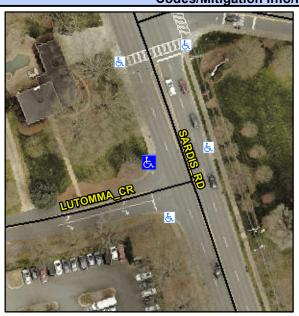

## Access Compliance Report Public Rights-of-Way (Curb Ramps)

Intersection ID: 20552Main Street:LUTOMMA\_CRCross Street:SARDIS\_RDLocation:NWADA ID: 8A8355F02203Ramp Type:PerpDiagInitial Pass/Fail:FailOverall Compliance:NoSeverity Score:22.5

## Field Measurements/Component Compliance

Street 1 Name
Stop Condition-Street 2
Street 2 Name
Stop Condition-Street 1

LUTOMMA CR StopSign SARDIS RD None Possible Solutions:

Remove & Replace Curb Ramp With Two New Directional Ramps or Equivalent.