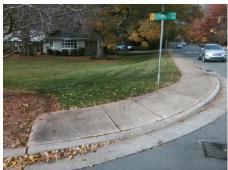

## Field Measurements/Component Compliance

Street 1 Name
Stop Condition-Street 2
Street 2 Name
Stop Condition-Street 1

LUTOMMA CR StopSign SARDIS RD None Possible Solutions:

Remove & Replace Curb Ramp With Two New Directional Ramps or Equivalent.

Surveyor Notes:

N/A

PROW/ADA:

Not Found, R304.5.1, R304.2.2, R304.5.3

Total Cost: \$

| Field Measurements/Component Compliance |                       |      |      |                             |      |
|-----------------------------------------|-----------------------|------|------|-----------------------------|------|
| Compliance Description                  |                       | Data | Comp | liance Description          | Data |
| N/A                                     | Ramp Length (in)      | 59.0 | No   | Ramp Slope (%)              | 9.4  |
| No                                      | Ramp Width (in)       | 41.0 | No   | Ramp XSlope (%)             | 4.2  |
| N/A                                     | Flare Type LT         | N/A  | N/A  | Flare Type RT               | N/A  |
| N/A                                     | Flare Slope LT (%)    | N/A  | N/A  | Flare Slope RT (%)          | N/A  |
| N/A                                     | Flare Traversable LT? | N/A  | N/A  | Flare Traversable RT?       | N/A  |
| N/A                                     | Landing Length (in)   | N/A  | N/A  | DWS Provided?               | N/A  |
| N/A                                     | Landing Width (in)    | N/A  | N/A  | DWS Contrast?               | N/A  |
| N/A                                     | Landing Slope (%)     | N/A  | N/A  | DWS Length (in)             | N/A  |
| N/A                                     | Landing X Slope (%)   | N/A  | N/A  | DWS Full Width?             | N/A  |
| N/A                                     | Landing Curb? (Y/N)   | N/A  | N/A  | DWS Offset (in)             | N/A  |
| N/A                                     | Shared Landing?       | N/A  |      |                             |      |
| N/A                                     | Gutter Ponding?       | N/A  | N/A  | Gutter Slope (%)            | N/A  |
| N/A                                     | Gutter Lip Ht (in)    | N/A  | N/A  | Gutter X Slope (%)          | N/A  |
| N/A                                     | Painted X Walk1?      | No   | N/A  | Painted X Walk2?            | No   |
|                                         | X Walk 1 Direction    | To S |      | X Walk 2 Direction          | To E |
| N/A                                     | X Walk 1 Width (in)   | N/A  | N/A  | X Walk 2 Width (in)         | N/A  |
|                                         | X Walk 1 Slope (%)    | 0.1  |      | X Walk 2 Slope (%)          | 4.5  |
|                                         | X Walk 1 X Slope (%)  | 4.2  |      | X Walk 2 X Slope (%)        | 1.4  |
| N/A                                     | Ramp inside XWalk1?   | N/A  | N/A  | Ramp inside XWalk2?         | N/A  |
|                                         | Road Slope (%)        | 5.2  | N/A  | Clear Space?                | N/A  |
|                                         | Road X Slope (%)      | 3.6  | N/A  | Clear Space to XWalk (in)   | N/A  |
| N/A                                     | Any Obstructions?     | N/A  | N/A  | Storm Grate/Utility Hazard? | N/A  |
|                                         | Obstruction Type      |      |      | Storm Grate/Utility Type    |      |
|                                         |                       | N/A  |      |                             | N/A  |
|                                         |                       |      | Yes  | Surface Condition? (G/P)    | Good |
|                                         |                       | ·    |      |                             |      |