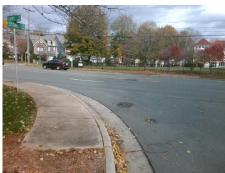

## Field Measurements/Component Compliance

Street 1 Name
Stop Condition-Street 2
Street 2 Name
Stop Condition-Street 1

LUTOMMA CR StopSign SARDIS RD None Possible Solutions:

Remove & Replace Curb Ramp With Two New Directional Ramps or Equivalent.

Surveyor Notes:

N/A

PROW/ADA:

Not Found, R304.5.1, R304.2.2, R304.5.3

Total Cost: \$

| Field Measurements/Component Compliance |                       |      |      |                             |      |
|-----------------------------------------|-----------------------|------|------|-----------------------------|------|
| Compliance Description                  |                       | Data | Comp | liance Description          | Data |
| N/A                                     | Ramp Length (in)      | 59.0 | No   | Ramp Slope (%)              | 9.4  |
| No                                      | Ramp Width (in)       | 41.0 | No   | Ramp XSlope (%)             | 4.2  |
| N/A                                     | Flare Type LT         | N/A  | N/A  | Flare Type RT               | N/A  |
| N/A                                     | Flare Slope LT (%)    | N/A  | N/A  | Flare Slope RT (%)          | N/A  |
| N/A                                     | Flare Traversable LT? | N/A  | N/A  | Flare Traversable RT?       | N/A  |
| N/A                                     | Landing Length (in)   | N/A  | N/A  | DWS Provided?               | N/A  |
| N/A                                     | Landing Width (in)    | N/A  | N/A  | DWS Contrast?               | N/A  |
| N/A                                     | Landing Slope (%)     | N/A  | N/A  | DWS Length (in)             | N/A  |
| N/A                                     | Landing X Slope (%)   | N/A  | N/A  | DWS Full Width?             | N/A  |
| N/A                                     | Landing Curb? (Y/N)   | N/A  | N/A  | DWS Offset (in)             | N/A  |
| N/A                                     | Shared Landing?       | N/A  |      |                             |      |
| N/A                                     | Gutter Ponding?       | N/A  | N/A  | Gutter Slope (%)            | N/A  |
| N/A                                     | Gutter Lip Ht (in)    | N/A  | N/A  | Gutter X Slope (%)          | N/A  |
| N/A                                     | Painted X Walk1?      | No   | N/A  | Painted X Walk2?            | No   |
|                                         | X Walk 1 Direction    | To S |      | X Walk 2 Direction          | To E |
| N/A                                     | X Walk 1 Width (in)   | N/A  | N/A  | X Walk 2 Width (in)         | N/A  |
|                                         | X Walk 1 Slope (%)    | 0.1  |      | X Walk 2 Slope (%)          | 4.5  |
|                                         | X Walk 1 X Slope (%)  | 4.2  |      | X Walk 2 X Slope (%)        | 1.4  |
| N/A                                     | Ramp inside XWalk1?   | N/A  | N/A  | Ramp inside XWalk2?         | N/A  |
|                                         | Road Slope (%)        | 5.2  | N/A  | Clear Space?                | N/A  |
|                                         | Road X Slope (%)      | 3.6  | N/A  | Clear Space to XWalk (in)   | N/A  |
| N/A                                     | Any Obstructions?     | N/A  | N/A  | Storm Grate/Utility Hazard? | N/A  |
|                                         | Obstruction Type      |      |      | Storm Grate/Utility Type    |      |
|                                         |                       | N/A  |      |                             | N/A  |
|                                         |                       |      | Yes  | Surface Condition? (G/P)    | Good |
|                                         |                       | ·    |      |                             |      |