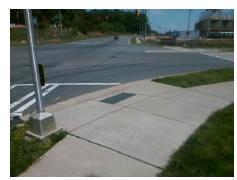

N/A

PROW/ADA:

Not Found, R304.5.1, R304.2.2, R304.5.3

Total Cost: \$ 1850.00

| Field Measurements/Component Compliance |                       |       |                        |                             |      |
|-----------------------------------------|-----------------------|-------|------------------------|-----------------------------|------|
| Compliance Description                  |                       | Data  | Compliance Description |                             | Data |
| N/A                                     | Ramp Length (in)      | 46.5  | No                     | Ramp Slope (%)              | 9.2  |
| No                                      | Ramp Width (in)       | 47.0  | No                     | Ramp XSlope (%)             | 2.   |
| N/A                                     | Flare Type LT         | N/A   | N/A                    | Flare Type RT               | N/A  |
| N/A                                     | Flare Slope LT (%)    | N/A   | N/A                    | Flare Slope RT (%)          | N/A  |
| N/A                                     | Flare Traversable LT? | N/A   | N/A                    | Flare Traversable RT?       | N/A  |
| N/A                                     | Landing Length (in)   | N/A   | N/A                    | DWS Provided?               | N/A  |
| N/A                                     | Landing Width (in)    | N/A   | N/A                    | DWS Contrast?               | N/A  |
| N/A                                     | Landing Slope (%)     | N/A   | N/A                    | DWS Length (in)             | N/A  |
| N/A                                     | Landing X Slope (%)   | N/A   | N/A                    | DWS Full Width?             | N/A  |
| N/A                                     | Landing Curb? (Y/N)   | N/A   | N/A                    | DWS Offset (in)             | N/A  |
| N/A                                     | Shared Landing?       | N/A   |                        |                             |      |
| N/A                                     | Gutter Ponding?       | N/A   | N/A                    | Gutter Slope (%)            | N/A  |
| N/A                                     | Gutter Lip Ht (in)    | N/A   | N/A                    | Gutter X Slope (%)          | N/A  |
| N/A                                     | Painted X Walk1?      | Yes   | N/A                    | Painted X Walk2?            | N/A  |
|                                         | X Walk 1 Direction    | To NW |                        | X Walk 2 Direction          | N/A  |
| N/A                                     | X Walk 1 Width (in)   | 116.0 | N/A                    | X Walk 2 Width (in)         | N/A  |
|                                         | X Walk 1 Slope (%)    | 1.4   |                        | X Walk 2 Slope (%)          | N/A  |
|                                         | X Walk 1 X Slope (%)  | 1.5   |                        | X Walk 2 X Slope (%)        | N/A  |
| N/A                                     | Ramp inside XWalk1?   | Yes   | N/A                    | Ramp inside XWalk2?         | N/A  |
|                                         | Road Slope (%)        | N/A   | N/A                    | Clear Space?                | N/A  |
|                                         | Road X Slope (%)      | N/A   | N/A                    | Clear Space to XWalk (in)   | N/A  |
| N/A                                     | Any Obstructions?     | N/A   | N/A                    | Storm Grate/Utility Hazard? | N/A  |
|                                         | Obstruction Type      |       |                        | Storm Grate/Utility Type    |      |
|                                         |                       | N/A   |                        |                             | N/A  |
|                                         |                       |       | Yes                    | Surface Condition? (G/P)    | Good |