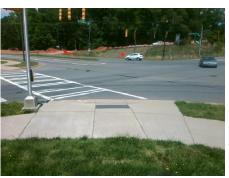

N/A

PROW/ADA:

Not Found, R304.5.1, R304.2.2, R304.5.3

Total Cost: \$ 1850.00

| Field Measurements/Component Compliance |                       |       |                        |                             |      |
|-----------------------------------------|-----------------------|-------|------------------------|-----------------------------|------|
| Compliance Description                  |                       | Data  | Compliance Description |                             | Data |
| N/A                                     | Ramp Length (in)      | 46.5  | No                     | Ramp Slope (%)              | 9.2  |
| No                                      | Ramp Width (in)       | 47.0  | No                     | Ramp XSlope (%)             | 2.   |
| N/A                                     | Flare Type LT         | N/A   | N/A                    | Flare Type RT               | N/A  |
| N/A                                     | Flare Slope LT (%)    | N/A   | N/A                    | Flare Slope RT (%)          | N/A  |
| N/A                                     | Flare Traversable LT? | N/A   | N/A                    | Flare Traversable RT?       | N/A  |
| N/A                                     | Landing Length (in)   | N/A   | N/A                    | DWS Provided?               | N/A  |
| N/A                                     | Landing Width (in)    | N/A   | N/A                    | DWS Contrast?               | N/A  |
| N/A                                     | Landing Slope (%)     | N/A   | N/A                    | DWS Length (in)             | N/A  |
| N/A                                     | Landing X Slope (%)   | N/A   | N/A                    | DWS Full Width?             | N/A  |
| N/A                                     | Landing Curb? (Y/N)   | N/A   | N/A                    | DWS Offset (in)             | N/A  |
| N/A                                     | Shared Landing?       | N/A   |                        |                             |      |
| N/A                                     | Gutter Ponding?       | N/A   | N/A                    | Gutter Slope (%)            | N/A  |
| N/A                                     | Gutter Lip Ht (in)    | N/A   | N/A                    | Gutter X Slope (%)          | N/A  |
| N/A                                     | Painted X Walk1?      | Yes   | N/A                    | Painted X Walk2?            | N/A  |
|                                         | X Walk 1 Direction    | To NW |                        | X Walk 2 Direction          | N/A  |
| N/A                                     | X Walk 1 Width (in)   | 116.0 | N/A                    | X Walk 2 Width (in)         | N/A  |
|                                         | X Walk 1 Slope (%)    | 1.4   |                        | X Walk 2 Slope (%)          | N/A  |
|                                         | X Walk 1 X Slope (%)  | 1.5   |                        | X Walk 2 X Slope (%)        | N/A  |
| N/A                                     | Ramp inside XWalk1?   | Yes   | N/A                    | Ramp inside XWalk2?         | N/A  |
|                                         | Road Slope (%)        | N/A   | N/A                    | Clear Space?                | N/A  |
|                                         | Road X Slope (%)      | N/A   | N/A                    | Clear Space to XWalk (in)   | N/A  |
| N/A                                     | Any Obstructions?     | N/A   | N/A                    | Storm Grate/Utility Hazard? | N/A  |
|                                         | Obstruction Type      |       |                        | Storm Grate/Utility Type    |      |
|                                         |                       | N/A   |                        |                             | N/A  |
|                                         |                       |       | Yes                    | Surface Condition? (G/P)    | Good |