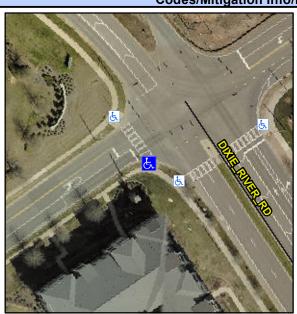

## Access Compliance Report Public Rights-of-Way (Curb Ramps)

Intersection ID: N/AMain Street:SHOPTON\_RDCross Street:DIXIE\_RIVER\_RDLocation:SWADA ID: 8A8A1D579BC1Ramp Type:PerpInitial Pass/Fail:FailOverall Compliance:NoSeverity Score:22.5

## Field Measurements/Component Compliance

Street 1 Name
SHOPTON RD
Stop Condition-Street 2
Signal
Street 2 Name
N/A
Stop Condition-Street 1
N/A

Possible Solutions:

Remove & Replace Entire Ramp.

Surveyor Notes: