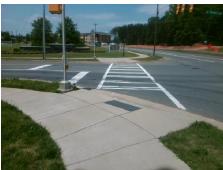

N/A

PROW/ADA:

Not Found, R304.5.1, R304.2.2, R304.5.3

Total Cost: \$ 1850.00

| Field Measurements/Component Compliance |                       |       |                        |                             |      |
|-----------------------------------------|-----------------------|-------|------------------------|-----------------------------|------|
| Compliance Description                  |                       | Data  | Compliance Description |                             | Data |
| N/A                                     | Ramp Length (in)      | 46.5  | No                     | Ramp Slope (%)              | 9.2  |
| No                                      | Ramp Width (in)       | 47.0  | No                     | Ramp XSlope (%)             | 2.   |
| N/A                                     | Flare Type LT         | N/A   | N/A                    | Flare Type RT               | N/A  |
| N/A                                     | Flare Slope LT (%)    | N/A   | N/A                    | Flare Slope RT (%)          | N/A  |
| N/A                                     | Flare Traversable LT? | N/A   | N/A                    | Flare Traversable RT?       | N/A  |
| N/A                                     | Landing Length (in)   | N/A   | N/A                    | DWS Provided?               | N/A  |
| N/A                                     | Landing Width (in)    | N/A   | N/A                    | DWS Contrast?               | N/A  |
| N/A                                     | Landing Slope (%)     | N/A   | N/A                    | DWS Length (in)             | N/A  |
| N/A                                     | Landing X Slope (%)   | N/A   | N/A                    | DWS Full Width?             | N/A  |
| N/A                                     | Landing Curb? (Y/N)   | N/A   | N/A                    | DWS Offset (in)             | N/A  |
| N/A                                     | Shared Landing?       | N/A   |                        |                             |      |
| N/A                                     | Gutter Ponding?       | N/A   | N/A                    | Gutter Slope (%)            | N/A  |
| N/A                                     | Gutter Lip Ht (in)    | N/A   | N/A                    | Gutter X Slope (%)          | N/A  |
| N/A                                     | Painted X Walk1?      | Yes   | N/A                    | Painted X Walk2?            | N/A  |
|                                         | X Walk 1 Direction    | To NW |                        | X Walk 2 Direction          | N/A  |
| N/A                                     | X Walk 1 Width (in)   | 116.0 | N/A                    | X Walk 2 Width (in)         | N/A  |
|                                         | X Walk 1 Slope (%)    | 1.4   |                        | X Walk 2 Slope (%)          | N/A  |
|                                         | X Walk 1 X Slope (%)  | 1.5   |                        | X Walk 2 X Slope (%)        | N/A  |
| N/A                                     | Ramp inside XWalk1?   | Yes   | N/A                    | Ramp inside XWalk2?         | N/A  |
|                                         | Road Slope (%)        | N/A   | N/A                    | Clear Space?                | N/A  |
|                                         | Road X Slope (%)      | N/A   | N/A                    | Clear Space to XWalk (in)   | N/A  |
| N/A                                     | Any Obstructions?     | N/A   | N/A                    | Storm Grate/Utility Hazard? | N/A  |
|                                         | Obstruction Type      |       |                        | Storm Grate/Utility Type    |      |
|                                         |                       | N/A   |                        |                             | N/A  |
|                                         |                       |       | Yes                    | Surface Condition? (G/P)    | Good |