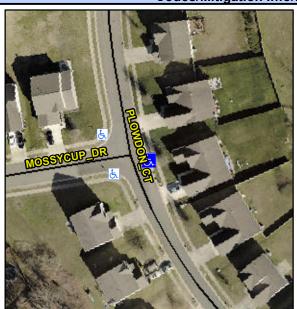

## Access Compliance Report Public Rights-of-Way (Curb Ramps)

Intersection ID: 31717 Main Street: MOSSYCUP\_DR Cross Street: PLOWDON\_CT Location: E

ADA ID: 8A8B3E781BDA Ramp Type: Perp Initial Pass/Fail: Fail Overall Compliance: No Severity Score: 10

## Field Measurements/Component Compliance

Street 1 Name
PLOWDON CT
Stop Condition-Street 2
None
Street 2 Name
N/A
Stop Condition-Street 1
N/A

| Possible Solution             |     |
|-------------------------------|-----|
| Possible Solutions:           | Cor |
| Remove & Replace Entire Ramp. | N/A |
| •                             | No  |
|                               | N/A |
|                               | N/A |
|                               | N/A |
|                               | N/A |
| Surveyor Notes:               | N/A |
| N/A                           | N/A |
|                               | N/A |
|                               | N/A |
|                               | N/A |
| PROW/ADA:                     | N/A |
| Not Found, R304.5.1           | N/A |
| •                             | N/A |
|                               | N/A |
|                               | N/A |