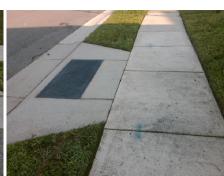

## Access Compliance Report Public Rights-of-Way (Curb Ramps)

Intersection ID: 31717 Main Street: MOSSYCUP\_DR Cross Street: PLOWDON\_CT Location: E

ADA ID: 8A8B3E781BDA Ramp Type: Perp Initial Pass/Fail: Fail Overall Compliance: No Severity Score: 10