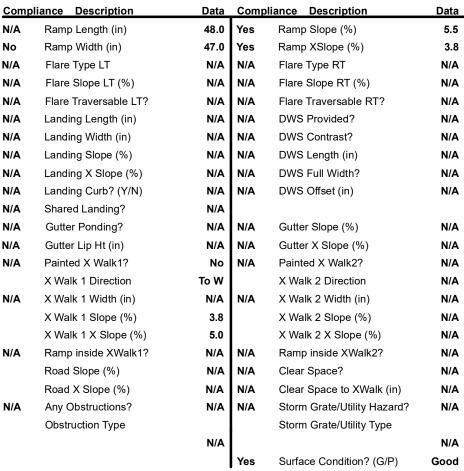

## Field Measurements/Component Compliance

Street 1 Name
PLOWDON CT
Stop Condition-Street 2
None
Street 2 Name
N/A
Stop Condition-Street 1
N/A

| Possible Solution             |     |
|-------------------------------|-----|
| Possible Solutions:           | Cor |
| Remove & Replace Entire Ramp. | N/A |
| •                             | No  |
|                               | N/A |
|                               | N/A |
|                               | N/A |
|                               | N/A |
| Surveyor Notes:               | N/A |
| N/A                           | N/A |
|                               | N/A |
|                               | N/A |
|                               | N/A |
| PROW/ADA:                     | N/A |
| Not Found, R304.5.1           | N/A |
| •                             | N/A |
|                               | N/A |
|                               | N/A |