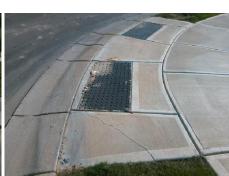

Ramp Slope (%)

Flare Type RT

Ramp XSlope (%)

Flare Slope RT (%)

**DWS Provided?** 

Flare Traversable RT?

Data

46.0

47.5

N/A

N/A

N/A

N/A

Flare Traversable LT?

**PERRY JUNE AV** Street 1 Name Stop Condition-Street 2 StopSign N/A Street 2 Name Stop Condition-Street 1 N/A

| Possible Solutions:           | Compli | ance  | Description     |
|-------------------------------|--------|-------|-----------------|
| Remove & Replace Entire Ramp. | N/A    | Ramp  | Length (in)     |
| ·                             | No     | Ramp  | Width (in)      |
|                               | N/A    | Flare | Type LT         |
|                               | N/A    | Flare | Slope LT (%)    |
|                               | N/A    | Flare | Traversable LT  |
|                               | N/A    | Land  | ing Length (in) |
| Surveyor Notes:               | N/A    | Land  | ing Width (in)  |
| N/A                           | N/A    | Land  | ing Slope (%)   |
|                               | N/A    | Land  | ing X Slope (%  |
|                               | N/A    | Land  | ing Curb? (Y/N  |
|                               | N/A    | Share | ed Landing?     |
| PROW/ADA:                     | N/A    | Gutte | er Ponding?     |
| Not Found, R304.5.1, R304.5.3 | N/A    | Gutte | er Lip Ht (in)  |
|                               | N/A    | Paint | ed X Walk1?     |
|                               |        | X Wa  | lk 1 Direction  |
|                               | N/A    | X Wa  | lk 1 Width (in) |
|                               |        | X Wa  | lk 1 Slope (%)  |
|                               |        | X Wa  | lk 1 X Slope (% |
|                               | N/A    | Ramp  | o inside XWalk  |
|                               |        | Road  | Slope (%)       |
|                               |        | D     | V CI (0/)       |