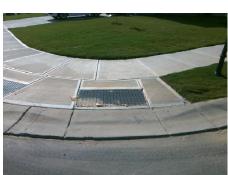

Ramp Slope (%)

Flare Type RT

Ramp XSlope (%)

Flare Slope RT (%)

**DWS Provided?** 

Flare Traversable RT?

Data

46.0

47.5

N/A

N/A

N/A

N/A

Flare Traversable LT?

**PERRY JUNE AV** Street 1 Name Stop Condition-Street 2 StopSign N/A Street 2 Name Stop Condition-Street 1 N/A

| Possible Solutions:           | Compli | ance  | Description     |
|-------------------------------|--------|-------|-----------------|
| Remove & Replace Entire Ramp. | N/A    | Ramp  | Length (in)     |
| ·                             | No     | Ramp  | Width (in)      |
|                               | N/A    | Flare | Type LT         |
|                               | N/A    | Flare | Slope LT (%)    |
|                               | N/A    | Flare | Traversable LT  |
|                               | N/A    | Land  | ing Length (in) |
| Surveyor Notes:               | N/A    | Land  | ing Width (in)  |
| N/A                           | N/A    | Land  | ing Slope (%)   |
|                               | N/A    | Land  | ing X Slope (%  |
|                               | N/A    | Land  | ing Curb? (Y/N  |
|                               | N/A    | Share | ed Landing?     |
| PROW/ADA:                     | N/A    | Gutte | er Ponding?     |
| Not Found, R304.5.1, R304.5.3 | N/A    | Gutte | er Lip Ht (in)  |
|                               | N/A    | Paint | ed X Walk1?     |
|                               |        | X Wa  | lk 1 Direction  |
|                               | N/A    | X Wa  | lk 1 Width (in) |
|                               |        | X Wa  | lk 1 Slope (%)  |
|                               |        | X Wa  | lk 1 X Slope (% |
|                               | N/A    | Ramp  | o inside XWalk  |
|                               |        | Road  | Slope (%)       |
|                               |        | D     | V CI (0/)       |