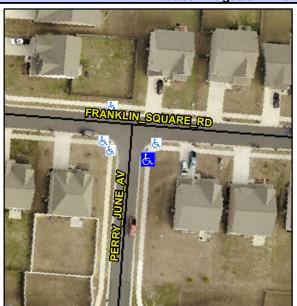

**Cross Street: PERRY JUNE AV** Intersection ID: 48959 Main Street: FRANKLIN SQUARE RD Location: SE **Overall Compliance: No** 10 ADA ID: 8A8BCA2A5D0D Ramp Type: Perp Initial Pass/Fail: Fail **Severity Score:** 

47.5

N/A

N/A

N/A

N/A

Flare Traversable LT?

**PERRY JUNE AV** Street 1 Name Stop Condition-Street 2 StopSign N/A Street 2 Name Stop Condition-Street 1 N/A

| Possible Solutions:           | Compli | ance  | Description     |
|-------------------------------|--------|-------|-----------------|
| Remove & Replace Entire Ramp. | N/A    | Ramp  | Length (in)     |
| ·                             | No     | Ramp  | Width (in)      |
|                               | N/A    | Flare | Type LT         |
|                               | N/A    | Flare | Slope LT (%)    |
|                               | N/A    | Flare | Traversable LT  |
|                               | N/A    | Land  | ing Length (in) |
| Surveyor Notes:               | N/A    | Land  | ing Width (in)  |
| N/A                           | N/A    | Land  | ing Slope (%)   |
|                               | N/A    | Land  | ing X Slope (%  |
|                               | N/A    | Land  | ing Curb? (Y/N  |
|                               | N/A    | Share | ed Landing?     |
| PROW/ADA:                     | N/A    | Gutte | er Ponding?     |
| Not Found, R304.5.1, R304.5.3 | N/A    | Gutte | er Lip Ht (in)  |
|                               | N/A    | Paint | ed X Walk1?     |
|                               |        | X Wa  | lk 1 Direction  |
|                               | N/A    | X Wa  | lk 1 Width (in) |
|                               |        | X Wa  | lk 1 Slope (%)  |
|                               |        | X Wa  | lk 1 X Slope (% |
|                               | N/A    | Ramp  | o inside XWalk  |
|                               |        | Road  | Slope (%)       |
|                               |        | D     | V CI (0/)       |