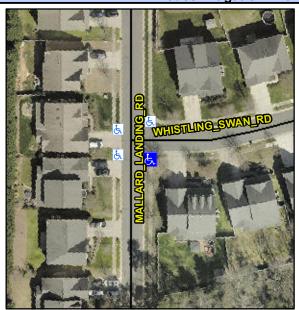

## **Access Compliance Report Public Rights-of-Way** (Curb Ramps)

Intersection ID: 47452 Main Street: WHISTLING SWAN RD **Cross Street: MALLARD LANDING RD** Location: SE **ADA ID: 8A8D78EFC517** Ramp Type: PerpDiag Initial Pass/Fail: Fail **Overall Compliance: No Severity Score:** 25

**Codes/Mitigation Info/Possible Solution** 

Street 1 Name Stop Condition-Street 2 Street 2 Name Stop Condition-Street 1

WHISTLING SWAN RD StopSign **MALLARD LANDING RD** None

Possible Solutions: Remove & Replace Curb Ramp With Two New Directional Ramps or Equivalent. Surveyor Notes: N/A PROW/ADA: Not Found, R304.2.2, R304.5.3