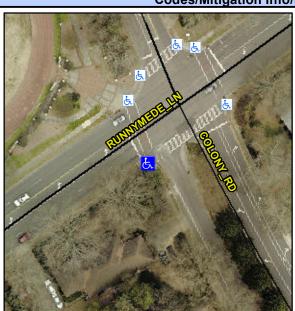

## Access Compliance Report Public Rights-of-Way (Curb Ramps)

Intersection ID: 18716 Main Street: COLONY\_RD Cross Street: RUNNYMEDE\_LN Location: SW

ADA ID: 8A915C3F254E Ramp Type: PerpDiag Initial Pass/Fail: Fail Overall Compliance: No Severity Score: 25

Codes/Mitigation Info/Possible Solution

Street 1 Name
Stop Condition-Street 2
Street 2 Name
Stop Condition-Street 1

COLONY RD Signal RUNNYMEDE LN Signal Remove & Replace Curb Ramp With Two New Directional Ramps or Equivalent.