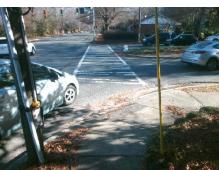

## Access Compliance Report Public Rights-of-Way (Curb Ramps)

Intersection ID: 18716 Main Street: COLONY\_RD Cross Street: RUNNYMEDE\_LN Location: SW

ADA ID: 8A915C3F254E Ramp Type: PerpDiag Initial Pass/Fail: Fail Overall Compliance: No Severity Score: 25

Surveyor Notes:

Possible Solutions:

N/A

PROW/ADA:

Not Found, R304.5.3

3200.00

| Field Measurements/Component Compliance |                       |       |      |        |                       |       |
|-----------------------------------------|-----------------------|-------|------|--------|-----------------------|-------|
| Compliance Description                  |                       | Data  | Comp | liance | Description           | Data  |
| N/A                                     | Ramp Length (in)      | 72.0  | Yes  | Ramp   | Slope (%)             | 5.6   |
| Yes                                     | Ramp Width (in)       | 48.0  | No   | Ramp   | XSlope (%)            | 8.3   |
| N/A                                     | Flare Type LT         | N/A   | N/A  | Flare  | Type RT               | N/A   |
| N/A                                     | Flare Slope LT (%)    | N/A   | N/A  | Flare  | Slope RT (%)          | N/A   |
| N/A                                     | Flare Traversable LT? | N/A   | N/A  | Flare  | Traversable RT?       | N/A   |
| N/A                                     | Landing Length (in)   | N/A   | N/A  | DWS    | Provided?             | N/A   |
| N/A                                     | Landing Width (in)    | N/A   | N/A  | DWS    | Contrast?             | N/A   |
| N/A                                     | Landing Slope (%)     | N/A   | N/A  | DWS    | Length (in)           | N/A   |
| N/A                                     | Landing X Slope (%)   | N/A   | N/A  | DWS    | Full Width?           | N/A   |
| N/A                                     | Landing Curb? (Y/N)   | N/A   | N/A  | DWS    | Offset (in)           | N/A   |
| N/A                                     | Shared Landing?       | N/A   |      |        |                       |       |
| N/A                                     | Gutter Ponding?       | N/A   | N/A  | Gutte  | r Slope (%)           | N/A   |
| N/A                                     | Gutter Lip Ht (in)    | N/A   | N/A  | Gutte  | r X Slope (%)         | N/A   |
| N/A                                     | Painted X Walk1?      | Yes   | N/A  | Paint  | ed X Walk2?           | Yes   |
|                                         | X Walk 1 Direction    | To NE |      | X Wa   | lk 2 Direction        | To NW |
| N/A                                     | X Walk 1 Width (in)   | 117.0 | N/A  | X Wa   | lk 2 Width (in)       | 118.0 |
|                                         | X Walk 1 Slope (%)    | 1.9   |      | X Wa   | lk 2 Slope (%)        | 2.0   |
|                                         | X Walk 1 X Slope (%)  | 2.0   |      | X Wa   | lk 2 X Slope (%)      | 0.5   |
| N/A                                     | Ramp inside XWalk1?   | Yes   | N/A  | Ram    | inside XWalk2?        | Yes   |
|                                         | Road Slope (%)        | 1.1   | N/A  | Clear  | Space?                | N/A   |
|                                         | Road X Slope (%)      | 2.9   | N/A  | Clear  | Space to XWalk (in)   | N/A   |
| N/A                                     | Any Obstructions?     | N/A   | N/A  | Storn  | Grate/Utility Hazard? | N/A   |
|                                         | Obstruction Type      |       |      | Storn  | n Grate/Utility Type  |       |
|                                         |                       | N/A   |      |        |                       | N/A   |
|                                         |                       |       | Yes  | Surfa  | ce Condition? (G/P)   | Good  |