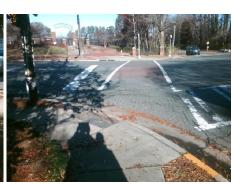

## Access Compliance Report Public Rights-of-Way (Curb Ramps)

Intersection ID: 18716 Main Street: COLONY\_RD Cross Street: RUNNYMEDE\_LN Location: SW

ADA ID: 8A915C3F254E Ramp Type: PerpDiag Initial Pass/Fail: Fail Overall Compliance: No Severity Score: 25

Surveyor Notes:

Possible Solutions:

N/A

PROW/ADA:

Not Found, R304.5.3

3200.00

| Field Measurements/Component Compliance |                       |       |      |        |                       |       |
|-----------------------------------------|-----------------------|-------|------|--------|-----------------------|-------|
| Compliance Description                  |                       | Data  | Comp | liance | Description           | Data  |
| N/A                                     | Ramp Length (in)      | 72.0  | Yes  | Ramp   | Slope (%)             | 5.6   |
| Yes                                     | Ramp Width (in)       | 48.0  | No   | Ramp   | XSlope (%)            | 8.3   |
| N/A                                     | Flare Type LT         | N/A   | N/A  | Flare  | Type RT               | N/A   |
| N/A                                     | Flare Slope LT (%)    | N/A   | N/A  | Flare  | Slope RT (%)          | N/A   |
| N/A                                     | Flare Traversable LT? | N/A   | N/A  | Flare  | Traversable RT?       | N/A   |
| N/A                                     | Landing Length (in)   | N/A   | N/A  | DWS    | Provided?             | N/A   |
| N/A                                     | Landing Width (in)    | N/A   | N/A  | DWS    | Contrast?             | N/A   |
| N/A                                     | Landing Slope (%)     | N/A   | N/A  | DWS    | Length (in)           | N/A   |
| N/A                                     | Landing X Slope (%)   | N/A   | N/A  | DWS    | Full Width?           | N/A   |
| N/A                                     | Landing Curb? (Y/N)   | N/A   | N/A  | DWS    | Offset (in)           | N/A   |
| N/A                                     | Shared Landing?       | N/A   |      |        |                       |       |
| N/A                                     | Gutter Ponding?       | N/A   | N/A  | Gutte  | r Slope (%)           | N/A   |
| N/A                                     | Gutter Lip Ht (in)    | N/A   | N/A  | Gutte  | r X Slope (%)         | N/A   |
| N/A                                     | Painted X Walk1?      | Yes   | N/A  | Paint  | ed X Walk2?           | Yes   |
|                                         | X Walk 1 Direction    | To NE |      | X Wa   | lk 2 Direction        | To NW |
| N/A                                     | X Walk 1 Width (in)   | 117.0 | N/A  | X Wa   | lk 2 Width (in)       | 118.0 |
|                                         | X Walk 1 Slope (%)    | 1.9   |      | X Wa   | lk 2 Slope (%)        | 2.0   |
|                                         | X Walk 1 X Slope (%)  | 2.0   |      | X Wa   | lk 2 X Slope (%)      | 0.5   |
| N/A                                     | Ramp inside XWalk1?   | Yes   | N/A  | Ram    | inside XWalk2?        | Yes   |
|                                         | Road Slope (%)        | 1.1   | N/A  | Clear  | Space?                | N/A   |
|                                         | Road X Slope (%)      | 2.9   | N/A  | Clear  | Space to XWalk (in)   | N/A   |
| N/A                                     | Any Obstructions?     | N/A   | N/A  | Storn  | Grate/Utility Hazard? | N/A   |
|                                         | Obstruction Type      |       |      | Storn  | n Grate/Utility Type  |       |
|                                         |                       | N/A   |      |        |                       | N/A   |
|                                         |                       |       | Yes  | Surfa  | ce Condition? (G/P)   | Good  |