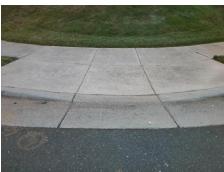

## **Access Compliance Report Public Rights-of-Way** (Curb Ramps)

Intersection ID: 30307 Main Street: BLACK KETTLE DR Cross Street: FLYING\_SCOTSMAN\_DR Location: SE **ADA ID: 8A9413ACA6DD** Ramp Type: PerpDiag Initial Pass/Fail: Fail **Overall Compliance: No Severity Score:** 10

Total Cost: 3200.00

| Field Measurements/Component Compliance |                       |      |      |                             |       |
|-----------------------------------------|-----------------------|------|------|-----------------------------|-------|
| Compliance Description                  |                       | Data | Comp | liance Description          | Data  |
| N/A                                     | Ramp Length (in)      | 46.0 | Yes  | Ramp Slope (%)              | 6.7   |
| No                                      | Ramp Width (in)       | 42.0 | No   | Ramp XSlope (%)             | 2.2   |
| N/A                                     | Flare Type LT         | N/A  | N/A  | Flare Type RT               | N/A   |
| N/A                                     | Flare Slope LT (%)    | N/A  | N/A  | Flare Slope RT (%)          | N/A   |
| N/A                                     | Flare Traversable LT? | N/A  | N/A  | Flare Traversable RT?       | N/A   |
| N/A                                     | Landing Length (in)   | N/A  | N/A  | DWS Provided?               | N/A   |
| N/A                                     | Landing Width (in)    | N/A  | N/A  | DWS Contrast?               | N/A   |
| N/A                                     | Landing Slope (%)     | N/A  | N/A  | DWS Length (in)             | N/A   |
| N/A                                     | Landing X Slope (%)   | N/A  | N/A  | DWS Full Width?             | N/A   |
| N/A                                     | Landing Curb? (Y/N)   | N/A  | N/A  | DWS Offset (in)             | N/A   |
| N/A                                     | Shared Landing?       | N/A  |      |                             |       |
| N/A                                     | Gutter Ponding?       | N/A  | N/A  | Gutter Slope (%)            | N/A   |
| N/A                                     | Gutter Lip Ht (in)    | N/A  | N/A  | Gutter X Slope (%)          | N/A   |
| N/A                                     | Painted X Walk1?      | No   | N/A  | Painted X Walk2?            | No    |
|                                         | X Walk 1 Direction    | To N |      | X Walk 2 Direction          | To NW |
| N/A                                     | X Walk 1 Width (in)   | N/A  | N/A  | X Walk 2 Width (in)         | N/A   |
|                                         | X Walk 1 Slope (%)    | 3.8  |      | X Walk 2 Slope (%)          | 4.2   |
|                                         | X Walk 1 X Slope (%)  | 3.3  |      | X Walk 2 X Slope (%)        | 4.2   |
| N/A                                     | Ramp inside XWalk1?   | N/A  | N/A  | Ramp inside XWalk2?         | N/A   |
|                                         | Road Slope (%)        | 1.6  | N/A  | Clear Space?                | N/A   |
|                                         | Road X Slope (%)      | 4.6  | N/A  | Clear Space to XWalk (in)   | N/A   |
| N/A                                     | Any Obstructions?     | N/A  | N/A  | Storm Grate/Utility Hazard? | N/A   |
|                                         | Obstruction Type      |      |      | Storm Grate/Utility Type    |       |
|                                         |                       | N/A  |      |                             | N/A   |
|                                         |                       |      | Yes  | Surface Condition? (G/P)    | Good  |
|                                         |                       | •    | -    |                             |       |