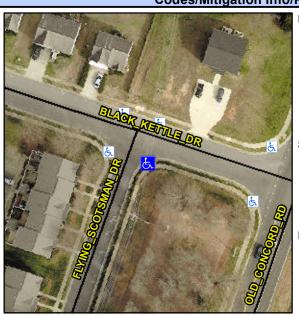

## **Access Compliance Report Public Rights-of-Way** (Curb Ramps)

Intersection ID: 30307 Main Street: BLACK KETTLE DR Cross Street: FLYING\_SCOTSMAN\_DR Location: SE **ADA ID: 8A9413ACA6DD** Ramp Type: PerpDiag Initial Pass/Fail: Fail **Overall Compliance: No Severity Score:** 10

**Codes/Mitigation Info/Possible Solution** 

Street 1 Name Stop Condition-Street 2 Street 2 Name Stop Condition-Street 1

**BLACK KETTLE DR** None **FLYING SCOTSMAN DR** StopSign Possible Solutions: Remove & Replace Curb Ramp With **Two New Directional Ramps or** Equivalent. Surveyor Notes: N/A PROW/ADA: Not Found, R304.5.1, R304.5.3