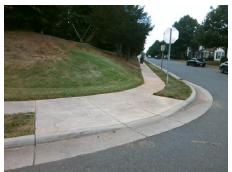

## **Access Compliance Report Public Rights-of-Way** (Curb Ramps)

Intersection ID: 30307 Main Street: BLACK KETTLE DR Cross Street: FLYING\_SCOTSMAN\_DR Location: SE **ADA ID: 8A9413ACA6DD** Ramp Type: PerpDiag Initial Pass/Fail: Fail **Overall Compliance: No Severity Score:** 10

Total Cost: 3200.00

| Field Measurements/Component Compliance |                       |      |      |                             |       |
|-----------------------------------------|-----------------------|------|------|-----------------------------|-------|
| Compliance Description                  |                       | Data | Comp | liance Description          | Data  |
| N/A                                     | Ramp Length (in)      | 46.0 | Yes  | Ramp Slope (%)              | 6.7   |
| No                                      | Ramp Width (in)       | 42.0 | No   | Ramp XSlope (%)             | 2.2   |
| N/A                                     | Flare Type LT         | N/A  | N/A  | Flare Type RT               | N/A   |
| N/A                                     | Flare Slope LT (%)    | N/A  | N/A  | Flare Slope RT (%)          | N/A   |
| N/A                                     | Flare Traversable LT? | N/A  | N/A  | Flare Traversable RT?       | N/A   |
| N/A                                     | Landing Length (in)   | N/A  | N/A  | DWS Provided?               | N/A   |
| N/A                                     | Landing Width (in)    | N/A  | N/A  | DWS Contrast?               | N/A   |
| N/A                                     | Landing Slope (%)     | N/A  | N/A  | DWS Length (in)             | N/A   |
| N/A                                     | Landing X Slope (%)   | N/A  | N/A  | DWS Full Width?             | N/A   |
| N/A                                     | Landing Curb? (Y/N)   | N/A  | N/A  | DWS Offset (in)             | N/A   |
| N/A                                     | Shared Landing?       | N/A  |      |                             |       |
| N/A                                     | Gutter Ponding?       | N/A  | N/A  | Gutter Slope (%)            | N/A   |
| N/A                                     | Gutter Lip Ht (in)    | N/A  | N/A  | Gutter X Slope (%)          | N/A   |
| N/A                                     | Painted X Walk1?      | No   | N/A  | Painted X Walk2?            | No    |
|                                         | X Walk 1 Direction    | To N |      | X Walk 2 Direction          | To NW |
| N/A                                     | X Walk 1 Width (in)   | N/A  | N/A  | X Walk 2 Width (in)         | N/A   |
|                                         | X Walk 1 Slope (%)    | 3.8  |      | X Walk 2 Slope (%)          | 4.2   |
|                                         | X Walk 1 X Slope (%)  | 3.3  |      | X Walk 2 X Slope (%)        | 4.2   |
| N/A                                     | Ramp inside XWalk1?   | N/A  | N/A  | Ramp inside XWalk2?         | N/A   |
|                                         | Road Slope (%)        | 1.6  | N/A  | Clear Space?                | N/A   |
|                                         | Road X Slope (%)      | 4.6  | N/A  | Clear Space to XWalk (in)   | N/A   |
| N/A                                     | Any Obstructions?     | N/A  | N/A  | Storm Grate/Utility Hazard? | N/A   |
|                                         | Obstruction Type      |      |      | Storm Grate/Utility Type    |       |
|                                         |                       | N/A  |      |                             | N/A   |
|                                         |                       |      | Yes  | Surface Condition? (G/P)    | Good  |
|                                         |                       | •    | -    |                             |       |