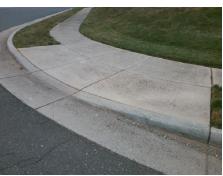

## **Access Compliance Report Public Rights-of-Way** (Curb Ramps)

Intersection ID: 30307 Main Street: BLACK KETTLE DR Cross Street: FLYING\_SCOTSMAN\_DR Location: SE **ADA ID: 8A9413ACA6DD** Ramp Type: PerpDiag Initial Pass/Fail: Fail **Overall Compliance: No Severity Score:** 10

Total Cost: 3200.00

| Field Measurements/Component Compliance |                       |      |      |                             |       |
|-----------------------------------------|-----------------------|------|------|-----------------------------|-------|
| Compliance Description                  |                       | Data | Comp | liance Description          | Data  |
| N/A                                     | Ramp Length (in)      | 46.0 | Yes  | Ramp Slope (%)              | 6.7   |
| No                                      | Ramp Width (in)       | 42.0 | No   | Ramp XSlope (%)             | 2.2   |
| N/A                                     | Flare Type LT         | N/A  | N/A  | Flare Type RT               | N/A   |
| N/A                                     | Flare Slope LT (%)    | N/A  | N/A  | Flare Slope RT (%)          | N/A   |
| N/A                                     | Flare Traversable LT? | N/A  | N/A  | Flare Traversable RT?       | N/A   |
| N/A                                     | Landing Length (in)   | N/A  | N/A  | DWS Provided?               | N/A   |
| N/A                                     | Landing Width (in)    | N/A  | N/A  | DWS Contrast?               | N/A   |
| N/A                                     | Landing Slope (%)     | N/A  | N/A  | DWS Length (in)             | N/A   |
| N/A                                     | Landing X Slope (%)   | N/A  | N/A  | DWS Full Width?             | N/A   |
| N/A                                     | Landing Curb? (Y/N)   | N/A  | N/A  | DWS Offset (in)             | N/A   |
| N/A                                     | Shared Landing?       | N/A  |      |                             |       |
| N/A                                     | Gutter Ponding?       | N/A  | N/A  | Gutter Slope (%)            | N/A   |
| N/A                                     | Gutter Lip Ht (in)    | N/A  | N/A  | Gutter X Slope (%)          | N/A   |
| N/A                                     | Painted X Walk1?      | No   | N/A  | Painted X Walk2?            | No    |
|                                         | X Walk 1 Direction    | To N |      | X Walk 2 Direction          | To NW |
| N/A                                     | X Walk 1 Width (in)   | N/A  | N/A  | X Walk 2 Width (in)         | N/A   |
|                                         | X Walk 1 Slope (%)    | 3.8  |      | X Walk 2 Slope (%)          | 4.2   |
|                                         | X Walk 1 X Slope (%)  | 3.3  |      | X Walk 2 X Slope (%)        | 4.2   |
| N/A                                     | Ramp inside XWalk1?   | N/A  | N/A  | Ramp inside XWalk2?         | N/A   |
|                                         | Road Slope (%)        | 1.6  | N/A  | Clear Space?                | N/A   |
|                                         | Road X Slope (%)      | 4.6  | N/A  | Clear Space to XWalk (in)   | N/A   |
| N/A                                     | Any Obstructions?     | N/A  | N/A  | Storm Grate/Utility Hazard? | N/A   |
|                                         | Obstruction Type      |      |      | Storm Grate/Utility Type    |       |
|                                         |                       | N/A  |      |                             | N/A   |
|                                         |                       |      | Yes  | Surface Condition? (G/P)    | Good  |
|                                         |                       | •    | -    |                             |       |