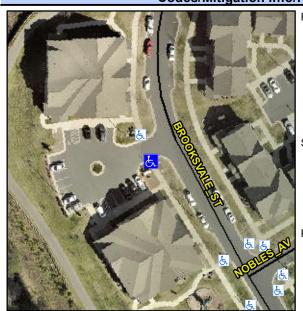

## **Access Compliance Report Public Rights-of-Way** (Curb Ramps)

Intersection ID: N/A Main Street: BROOKSVALE\_ST Cross Street: N/A Location: SW **Overall Compliance: No** ADA ID: 8A99A54FC242 Ramp Type: Perp Initial Pass/Fail: Fail Severity Score: 13.75