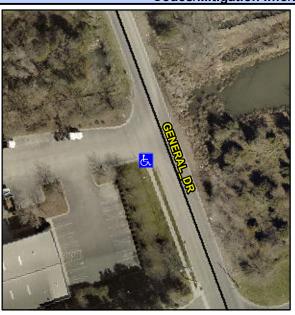

## **Access Compliance Report Public Rights-of-Way** (Curb Ramps)

Intersection ID: 10027190 Main Street: GENERAL DR **Cross Street: N/A** Location: SW **ADA ID: 8AAEFC65CC7F** Ramp Type: PerpDiag Initial Pass/Fail: Fail **Overall Compliance: No Severity Score:** 35

**Codes/Mitigation Info/Possible Solution** 

Street 1 Name Stop Condition-Street 2 Street 2 Name Stop Condition-Street 1 **GENERAL DR** None **ENTRANCE** StopSign

Possible Solutions: Remove & Replace Curb Ramp With **Two New Directional Ramps or** Equivalent. Surveyor Notes: N/A PROW/ADA: Not Found, R304.5.1, R304.2.2, R304.5.3