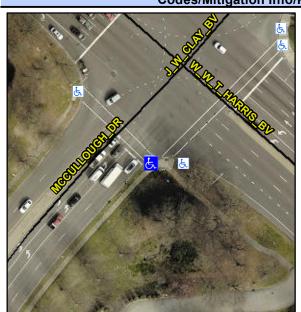

N/A

Intersection ID: 5525 Main Street: W W T HARRIS BV Cross Street: MCCULLOUGH DR Location: S **Overall Compliance: No Severity Score:** 25 ADA ID: 8AB0017A373F Ramp Type: Combination2 Initial Pass/Fail: Fail

Landing Curb? (Y/N)

Flare Traversable LT?

Flare Type LT

Ramp XSlope LT (%)

Street 1 Name Signal Stop Condition-Street 1 MCCULLOUGH DR N/A Street 2 Name Stop Condition-Street 2 N/A

Compliance Description Possible Solutions: N/A Remove & Replace Entire Ramp. N/A N/A N/A N/A Yes Surveyor Notes: N/A N/A N/A N/A N/A N/A PROW/ADA: N/A R304.2.2 N/A N/A N/A N/A N/A N/A