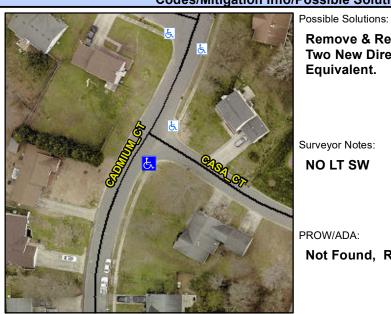

## **Access Compliance Report Public Rights-of-Way** (Curb Ramps)

Intersection ID: 9741 Main Street: CADMIUM\_CT **Cross Street: CASA\_CT** Location: S **Overall Compliance: No** ADA ID: 8AB013804E67 Ramp Type: BlendTrans2 Initial Pass/Fail: Fail **Severity Score:** 10

**Codes/Mitigation Info/Possible Solution** 

**CASA CT** Street 1 Name Stop Condition-Street 1 StopSign Street 2 Name N/A Stop Condition-Street 2 N/A Remove & Replace Curb Ramp With Two New Directional Ramps or Equivalent.

Surveyor Notes: **NO LT SW** 

PROW/ADA:

Not Found, R304.5.1, R304.5.3

| Total Cost: |  |
|-------------|--|
|             |  |
|             |  |

3200.00

| Field Measurements/Component Compliance |                       |       |      |                             |      |  |  |
|-----------------------------------------|-----------------------|-------|------|-----------------------------|------|--|--|
| Compl                                   | ance Description      | Data  | Comp | iance Description           | Data |  |  |
| N/A                                     | Ramp Length (in)      | 53.0  | Yes  | BlendTrans Slope (%)        | 4.0  |  |  |
| No                                      | Ramp Width (in)       | 47.0  | No   | BlendTrans XSlope (%)       | 4.2  |  |  |
| N/A                                     | Flare Type LT         | N/A   | N/A  | Flare Type RT               | N/A  |  |  |
| N/A                                     | Flare Slope LT (%)    | N/A   | N/A  | Flare Slope RT (%)          | N/A  |  |  |
| N/A                                     | Flare Traversable LT? | N/A   | N/A  | Flare Traversable RT?       | N/A  |  |  |
| N/A                                     | Landing Length (in)   | N/A   | N/A  | DWS Provided?               | N/A  |  |  |
| N/A                                     | Landing Width (in)    | N/A   | N/A  | DWS Contrast?               | N/A  |  |  |
| N/A                                     | Landing Slope (%)     | N/A   | N/A  | DWS Length (in)             | N/A  |  |  |
| N/A                                     | Landing X Slope (%)   | N/A   | N/A  | DWS Full Width?             | N/A  |  |  |
| N/A                                     | Landing Curb? (Y/N)   | N/A   | N/A  | DWS Offset (in)             | N/A  |  |  |
| N/A                                     | Shared Landing?       | N/A   |      |                             |      |  |  |
| N/A                                     | Gutter Ponding?       | N/A   | N/A  | Gutter Slope (%)            | N/A  |  |  |
| N/A                                     | Gutter Lip Ht (in)    | N/A   | N/A  | Gutter X Slope (%)          | N/A  |  |  |
| N/A                                     | Painted X Walk1?      | No    | N/A  | Painted X Walk2?            | N/A  |  |  |
|                                         | X Walk 1 Direction    | To NE |      | X Walk 2 Direction          | N/A  |  |  |
|                                         | X Walk 1 Width (in)   | N/A   |      | X Walk 2 Width (in)         | N/A  |  |  |
|                                         | X Walk 1 Slope (%)    | 3.5   |      | X Walk 2 Slope (%)          | N/A  |  |  |
|                                         | X Walk 1 X Slope (%)  | 2.2   |      | X Walk 2 X Slope (%)        | N/A  |  |  |
| N/A                                     | Ramp inside XWalk1?   | N/A   | N/A  | Ramp inside XWalk2?         | N/A  |  |  |
|                                         | Road Slope (%)        | 2.2   |      | Clear Space?                | N/A  |  |  |
|                                         | Road X Slope (%)      | 3.5   | N/A  | Clear Space to XWalk (in)   | N/A  |  |  |
| N/A                                     | Any Obstructions?     | N/A   | N/A  | Storm Grate/Utility Hazard? | N/A  |  |  |
|                                         | Obstruction Type      |       |      | Storm Grate/Utility Type    |      |  |  |
|                                         |                       | N/A   |      |                             | N/A  |  |  |
|                                         |                       |       | Yes  | Surface Condition? (G/P)    | Good |  |  |
|                                         |                       |       | No   | Curb Slope (%)              | 8.1  |  |  |