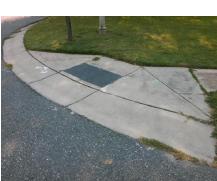

## **Access Compliance Report Public Rights-of-Way** (Curb Ramps)

Intersection ID: 9741 Main Street: CADMIUM\_CT **Cross Street: CASA\_CT** Location: S **Overall Compliance: No** ADA ID: 8AB013804E67 Ramp Type: BlendTrans2 Initial Pass/Fail: Fail **Severity Score:** 10

**Codes/Mitigation Info/Possible Solution** 

**CASA CT** Street 1 Name Stop Condition-Street 1 StopSign Street 2 Name N/A Stop Condition-Street 2 N/A Remove & Replace Curb Ramp With Two New Directional Ramps or Equivalent.

Surveyor Notes: **NO LT SW** 

PROW/ADA:

Not Found, R304.5.1, R304.5.3

| Total Cost: |  |
|-------------|--|
|             |  |
|             |  |

3200.00

| Field Measurements/Component Compliance |                       |       |      |                             |      |  |  |
|-----------------------------------------|-----------------------|-------|------|-----------------------------|------|--|--|
| Compl                                   | ance Description      | Data  | Comp | iance Description           | Data |  |  |
| N/A                                     | Ramp Length (in)      | 53.0  | Yes  | BlendTrans Slope (%)        | 4.0  |  |  |
| No                                      | Ramp Width (in)       | 47.0  | No   | BlendTrans XSlope (%)       | 4.2  |  |  |
| N/A                                     | Flare Type LT         | N/A   | N/A  | Flare Type RT               | N/A  |  |  |
| N/A                                     | Flare Slope LT (%)    | N/A   | N/A  | Flare Slope RT (%)          | N/A  |  |  |
| N/A                                     | Flare Traversable LT? | N/A   | N/A  | Flare Traversable RT?       | N/A  |  |  |
| N/A                                     | Landing Length (in)   | N/A   | N/A  | DWS Provided?               | N/A  |  |  |
| N/A                                     | Landing Width (in)    | N/A   | N/A  | DWS Contrast?               | N/A  |  |  |
| N/A                                     | Landing Slope (%)     | N/A   | N/A  | DWS Length (in)             | N/A  |  |  |
| N/A                                     | Landing X Slope (%)   | N/A   | N/A  | DWS Full Width?             | N/A  |  |  |
| N/A                                     | Landing Curb? (Y/N)   | N/A   | N/A  | DWS Offset (in)             | N/A  |  |  |
| N/A                                     | Shared Landing?       | N/A   |      |                             |      |  |  |
| N/A                                     | Gutter Ponding?       | N/A   | N/A  | Gutter Slope (%)            | N/A  |  |  |
| N/A                                     | Gutter Lip Ht (in)    | N/A   | N/A  | Gutter X Slope (%)          | N/A  |  |  |
| N/A                                     | Painted X Walk1?      | No    | N/A  | Painted X Walk2?            | N/A  |  |  |
|                                         | X Walk 1 Direction    | To NE |      | X Walk 2 Direction          | N/A  |  |  |
|                                         | X Walk 1 Width (in)   | N/A   |      | X Walk 2 Width (in)         | N/A  |  |  |
|                                         | X Walk 1 Slope (%)    | 3.5   |      | X Walk 2 Slope (%)          | N/A  |  |  |
|                                         | X Walk 1 X Slope (%)  | 2.2   |      | X Walk 2 X Slope (%)        | N/A  |  |  |
| N/A                                     | Ramp inside XWalk1?   | N/A   | N/A  | Ramp inside XWalk2?         | N/A  |  |  |
|                                         | Road Slope (%)        | 2.2   |      | Clear Space?                | N/A  |  |  |
|                                         | Road X Slope (%)      | 3.5   | N/A  | Clear Space to XWalk (in)   | N/A  |  |  |
| N/A                                     | Any Obstructions?     | N/A   | N/A  | Storm Grate/Utility Hazard? | N/A  |  |  |
|                                         | Obstruction Type      |       |      | Storm Grate/Utility Type    |      |  |  |
|                                         |                       | N/A   |      |                             | N/A  |  |  |
|                                         |                       |       | Yes  | Surface Condition? (G/P)    | Good |  |  |
|                                         |                       |       | No   | Curb Slope (%)              | 8.1  |  |  |