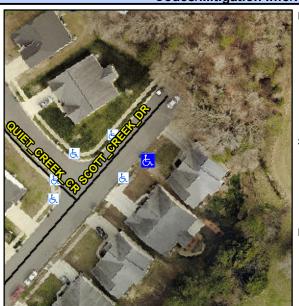

## Access Compliance Report Public Rights-of-Way (Curb Ramps)

Intersection ID: 10014572Main Street: SCOTT\_CREEK\_DRCross Street: N/ALocation:SEADA ID: 8AB028782074Ramp Type: PerpInitial Pass/Fail: FailOverall Compliance: NoSeverity Score:25