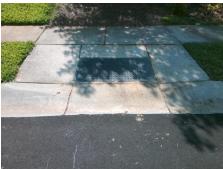

## Access Compliance Report Public Rights-of-Way (Curb Ramps)

Intersection ID: 10014572Main Street: SCOTT\_CREEK\_DRCross Street: N/ALocation:SEADA ID: 8AB028782074Ramp Type: PerpInitial Pass/Fail: FailOverall Compliance: NoSeverity Score:25

## Field Measurements/Component Compliance

Street 1 Name
Stop Condition-Street 2
None
Street 2 Name
N/A
Stop Condition-Street 1
N/A

Possible Solutions:

Remove & Replace Entire Ramp.

N
N
N
N
Surveyor Notes:

N/A

N
PROW/ADA:

Not Found, R304.2.2

| Field Measurements/Component Compnance |                       |       |                          |                             |      |
|----------------------------------------|-----------------------|-------|--------------------------|-----------------------------|------|
| Compliance Description Data            |                       |       | Compliance Description D |                             |      |
| N/A                                    | Ramp Length (in)      | 44.0  | No                       | Ramp Slope (%)              | 15.4 |
| Yes                                    | Ramp Width (in)       | 48.5  | Yes                      | Ramp XSlope (%)             | 1.9  |
| N/A                                    | Flare Type LT         | N/A   | N/A                      | Flare Type RT               | N/A  |
| N/A                                    | Flare Slope LT (%)    | N/A   | N/A                      | Flare Slope RT (%)          | N/A  |
| N/A                                    | Flare Traversable LT? | N/A   | N/A                      | Flare Traversable RT?       | N/A  |
| N/A                                    | Landing Length (in)   | N/A   | N/A                      | DWS Provided?               | N/A  |
| N/A                                    | Landing Width (in)    | N/A   | N/A                      | DWS Contrast?               | N/A  |
| N/A                                    | Landing Slope (%)     | N/A   | N/A                      | DWS Length (in)             | N/A  |
| N/A                                    | Landing X Slope (%)   | N/A   | N/A                      | DWS Full Width?             | N/A  |
| N/A                                    | Landing Curb? (Y/N)   | N/A   | N/A                      | DWS Offset (in)             | N/A  |
| N/A                                    | Shared Landing?       | N/A   |                          |                             |      |
| N/A                                    | Gutter Ponding?       | N/A   | N/A                      | Gutter Slope (%)            | N/A  |
| N/A                                    | Gutter Lip Ht (in)    | N/A   | N/A                      | Gutter X Slope (%)          | N/A  |
| N/A                                    | Painted X Walk1?      | No    | N/A                      | Painted X Walk2?            | N/A  |
|                                        | X Walk 1 Direction    | To NW |                          | X Walk 2 Direction          | N/A  |
| N/A                                    | X Walk 1 Width (in)   | N/A   | N/A                      | X Walk 2 Width (in)         | N/A  |
|                                        | X Walk 1 Slope (%)    | 1.5   |                          | X Walk 2 Slope (%)          | N/A  |
|                                        | X Walk 1 X Slope (%)  | 0.9   |                          | X Walk 2 X Slope (%)        | N/A  |
| N/A                                    | Ramp inside XWalk1?   | N/A   | N/A                      | Ramp inside XWalk2?         | N/A  |
|                                        | Road Slope (%)        | N/A   | N/A                      | Clear Space?                | N/A  |
|                                        | Road X Slope (%)      | N/A   | N/A                      | Clear Space to XWalk (in)   | N/A  |
| N/A                                    | Any Obstructions?     | N/A   | N/A                      | Storm Grate/Utility Hazard? | N/A  |
|                                        | Obstruction Type      |       | l                        | Storm Grate/Utility Type    |      |
|                                        |                       | N/A   |                          |                             | N/A  |
|                                        |                       |       | Yes                      | Surface Condition? (G/P)    | Good |
|                                        |                       |       |                          |                             |      |