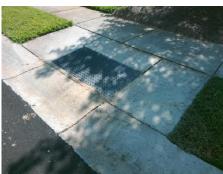

## Access Compliance Report Public Rights-of-Way (Curb Ramps)

Intersection ID: 10014572Main Street: SCOTT\_CREEK\_DRCross Street: N/ALocation:SEADA ID: 8AB028782074Ramp Type: PerpInitial Pass/Fail: FailOverall Compliance: NoSeverity Score:25

## Field Measurements/Component Compliance

Street 1 Name
Stop Condition-Street 2
None
Street 2 Name
N/A
Stop Condition-Street 1
N/A

Possible Solutions:

Remove & Replace Entire Ramp.

N
N
N
N
Surveyor Notes:

N/A

N
PROW/ADA:

Not Found, R304.2.2

| Field Measurements/Component Compnance |                       |       |                          |                             |      |
|----------------------------------------|-----------------------|-------|--------------------------|-----------------------------|------|
| Compliance Description Data            |                       |       | Compliance Description D |                             |      |
| N/A                                    | Ramp Length (in)      | 44.0  | No                       | Ramp Slope (%)              | 15.4 |
| Yes                                    | Ramp Width (in)       | 48.5  | Yes                      | Ramp XSlope (%)             | 1.9  |
| N/A                                    | Flare Type LT         | N/A   | N/A                      | Flare Type RT               | N/A  |
| N/A                                    | Flare Slope LT (%)    | N/A   | N/A                      | Flare Slope RT (%)          | N/A  |
| N/A                                    | Flare Traversable LT? | N/A   | N/A                      | Flare Traversable RT?       | N/A  |
| N/A                                    | Landing Length (in)   | N/A   | N/A                      | DWS Provided?               | N/A  |
| N/A                                    | Landing Width (in)    | N/A   | N/A                      | DWS Contrast?               | N/A  |
| N/A                                    | Landing Slope (%)     | N/A   | N/A                      | DWS Length (in)             | N/A  |
| N/A                                    | Landing X Slope (%)   | N/A   | N/A                      | DWS Full Width?             | N/A  |
| N/A                                    | Landing Curb? (Y/N)   | N/A   | N/A                      | DWS Offset (in)             | N/A  |
| N/A                                    | Shared Landing?       | N/A   |                          |                             |      |
| N/A                                    | Gutter Ponding?       | N/A   | N/A                      | Gutter Slope (%)            | N/A  |
| N/A                                    | Gutter Lip Ht (in)    | N/A   | N/A                      | Gutter X Slope (%)          | N/A  |
| N/A                                    | Painted X Walk1?      | No    | N/A                      | Painted X Walk2?            | N/A  |
|                                        | X Walk 1 Direction    | To NW |                          | X Walk 2 Direction          | N/A  |
| N/A                                    | X Walk 1 Width (in)   | N/A   | N/A                      | X Walk 2 Width (in)         | N/A  |
|                                        | X Walk 1 Slope (%)    | 1.5   |                          | X Walk 2 Slope (%)          | N/A  |
|                                        | X Walk 1 X Slope (%)  | 0.9   |                          | X Walk 2 X Slope (%)        | N/A  |
| N/A                                    | Ramp inside XWalk1?   | N/A   | N/A                      | Ramp inside XWalk2?         | N/A  |
|                                        | Road Slope (%)        | N/A   | N/A                      | Clear Space?                | N/A  |
|                                        | Road X Slope (%)      | N/A   | N/A                      | Clear Space to XWalk (in)   | N/A  |
| N/A                                    | Any Obstructions?     | N/A   | N/A                      | Storm Grate/Utility Hazard? | N/A  |
|                                        | Obstruction Type      |       | l                        | Storm Grate/Utility Type    |      |
|                                        |                       | N/A   |                          |                             | N/A  |
|                                        |                       |       | Yes                      | Surface Condition? (G/P)    | Good |
|                                        |                       |       |                          |                             |      |