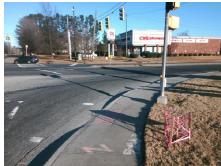

## Access Compliance Report Public Rights-of-Way (Curb Ramps)

Data

Intersection ID: 5672 Main Street: SUNSET\_RD Cross Street: BEATTIES\_FORD\_RD Location: SE

ADA ID: 8AC976385F72 Ramp Type: Perp Initial Pass/Fail: Fail Overall Compliance: No Severity Score: 21.25