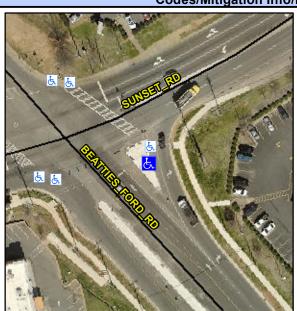

## Access Compliance Report Public Rights-of-Way (Curb Ramps)

Data

Intersection ID: 5672 Main Street: SUNSET\_RD Cross Street: BEATTIES\_FORD\_RD Location: SE

ADA ID: 8AC976385F72 Ramp Type: Perp Initial Pass/Fail: Fail Overall Compliance: No Severity Score: 21.25