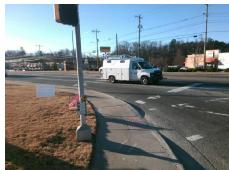

## Access Compliance Report Public Rights-of-Way (Curb Ramps)

Data

Intersection ID: 5672 Main Street: SUNSET\_RD Cross Street: BEATTIES\_FORD\_RD Location: SE

ADA ID: 8AC976385F72 Ramp Type: Perp Initial Pass/Fail: Fail Overall Compliance: No Severity Score: 21.25