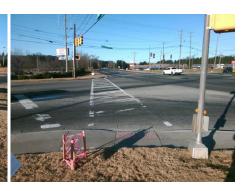

## Access Compliance Report Public Rights-of-Way (Curb Ramps)

Data

Intersection ID: 5672 Main Street: SUNSET\_RD Cross Street: BEATTIES\_FORD\_RD Location: SE

ADA ID: 8AC976385F72 Ramp Type: Perp Initial Pass/Fail: Fail Overall Compliance: No Severity Score: 21.25