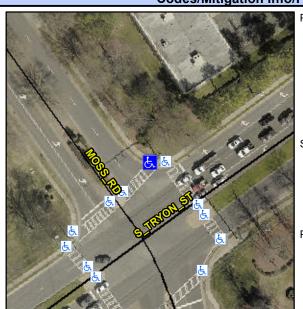

## **Access Compliance Report Public Rights-of-Way** (Curb Ramps)

Intersection ID: 23437 Main Street: MOSS\_RD Cross Street: S\_TRYON\_ST Location: NE

**Overall Compliance: No ADA ID: 8ACD512BDDAD** Ramp Type: Perp Initial Pass/Fail: Fail Severity Score: 13.75

## **Codes/Mitigation Info/Possible Solution**

Street 1 Name MOSS RD Signal Stop Condition-Street 2 Street 2 Name N/A Stop Condition-Street 1 N/A

| Possible Solutions:           |  |  |  |  |  |
|-------------------------------|--|--|--|--|--|
| Remove & Replace Entire Ramp. |  |  |  |  |  |
|                               |  |  |  |  |  |
|                               |  |  |  |  |  |
|                               |  |  |  |  |  |
|                               |  |  |  |  |  |
| Surveyor Notes:               |  |  |  |  |  |
| N/A                           |  |  |  |  |  |
|                               |  |  |  |  |  |
|                               |  |  |  |  |  |
| PROW/ADA:                     |  |  |  |  |  |
| Not Found, R304.2.2           |  |  |  |  |  |
| Not Found, R304.2.2           |  |  |  |  |  |
|                               |  |  |  |  |  |
|                               |  |  |  |  |  |
|                               |  |  |  |  |  |
|                               |  |  |  |  |  |
|                               |  |  |  |  |  |