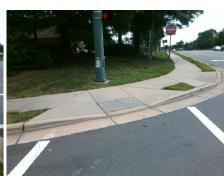

## **Access Compliance Report Public Rights-of-Way** (Curb Ramps)

Intersection ID: 23437 Main Street: MOSS\_RD Cross Street: S\_TRYON\_ST Location: NE

**Overall Compliance: No ADA ID: 8ACD512BDDAD** Ramp Type: Perp Initial Pass/Fail: Fail Severity Score: 13.75

| The same |  |   |  |
|----------|--|---|--|
|          |  |   |  |
|          |  | N |  |

Total Cost:

1850.00

| Field Measurements/Component Compliance |                       |       |                           |                             |      |  |  |  |
|-----------------------------------------|-----------------------|-------|---------------------------|-----------------------------|------|--|--|--|
| Compl                                   | iance Description     | Data  | Comp                      | liance Description          | Data |  |  |  |
| N/A                                     | Ramp Length (in)      | 53.0  | No                        | Ramp Slope (%)              | 9.1  |  |  |  |
| Yes                                     | Ramp Width (in)       | 48.0  | Yes Ramp XSlope (%)       |                             | 2.5  |  |  |  |
| N/A                                     | Flare Type LT         | N/A   | N/A Flare Type RT         |                             | N/A  |  |  |  |
| N/A                                     | Flare Slope LT (%)    | N/A   | N/A Flare Slope RT (%)    |                             | N/A  |  |  |  |
| N/A                                     | Flare Traversable LT? | N/A   | N/A Flare Traversable RT? |                             | N/A  |  |  |  |
| N/A                                     | Landing Length (in)   | N/A   | N/A                       | DWS Provided?               | N/A  |  |  |  |
| N/A                                     | Landing Width (in)    | N/A   | N/A                       | DWS Contrast?               | N/A  |  |  |  |
| N/A                                     | Landing Slope (%)     | N/A   | N/A                       | DWS Length (in)             | N/A  |  |  |  |
| N/A                                     | Landing X Slope (%)   | N/A   | N/A                       | DWS Full Width?             | N/A  |  |  |  |
| N/A                                     | Landing Curb? (Y/N)   | N/A   | N/A                       | DWS Offset (in)             | N/A  |  |  |  |
| N/A                                     | Shared Landing?       | N/A   |                           |                             |      |  |  |  |
| N/A                                     | Gutter Ponding?       | N/A   | N/A                       | Gutter Slope (%)            | N/A  |  |  |  |
| N/A                                     | Gutter Lip Ht (in)    | N/A   | N/A                       | Gutter X Slope (%)          | N/A  |  |  |  |
| N/A                                     | Painted X Walk1?      | Yes   | N/A                       | Painted X Walk2?            | N/A  |  |  |  |
|                                         | X Walk 1 Direction    | To W  |                           | X Walk 2 Direction          | N/A  |  |  |  |
| N/A                                     | X Walk 1 Width (in)   | 118.0 | N/A                       | X Walk 2 Width (in)         | N/A  |  |  |  |
|                                         | X Walk 1 Slope (%)    | 0.6   |                           | X Walk 2 Slope (%)          | N/A  |  |  |  |
|                                         | X Walk 1 X Slope (%)  | 3.3   |                           | X Walk 2 X Slope (%)        | N/A  |  |  |  |
| N/A                                     | Ramp inside XWalk1?   | Yes   | N/A                       | Ramp inside XWalk2?         | N/A  |  |  |  |
|                                         | Road Slope (%)        | N/A   | N/A                       | Clear Space?                | N/A  |  |  |  |
|                                         | Road X Slope (%)      | N/A   | N/A                       | Clear Space to XWalk (in)   | N/A  |  |  |  |
| N/A                                     | Any Obstructions?     | N/A   | N/A                       | Storm Grate/Utility Hazard? | N/A  |  |  |  |
|                                         | Obstruction Type      |       |                           | Storm Grate/Utility Type    |      |  |  |  |
|                                         |                       | N/A   |                           |                             | N/A  |  |  |  |
|                                         |                       |       | Yes                       | Surface Condition? (G/P)    | Good |  |  |  |
|                                         |                       |       |                           |                             |      |  |  |  |