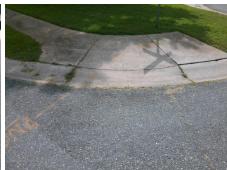

## **Access Compliance Report Public Rights-of-Way** (Curb Ramps)

Data

15.5

3.3

N/A

Good

Intersection ID: 4790 Main Street: GLADWOOD LN **Cross Street: HACKETT LN** Location: SE Initial Pass/Fail: Fail **Overall Compliance: No ADA ID: 8ACDBB0ED35A** Ramp Type: Perp Severity Score: 26.25

Flare Traversable LT?

**HACKETT LN** Street 1 Name Stop Condition-Street 2 StopSign N/A Street 2 Name Stop Condition-Street 1 N/A

| Possible Solutions:           | Compli | ance                 | Description      |  |
|-------------------------------|--------|----------------------|------------------|--|
| Remove & Replace Entire Ramp. | N/A    | Ram                  | p Length (in)    |  |
| ·                             | Yes    | Ram                  | p Width (in)     |  |
|                               | N/A    | /A Flare Type LT     |                  |  |
|                               | N/A    | A Flare Slope LT (%) |                  |  |
|                               | N/A    | Flare                | Traversable L    |  |
|                               | N/A    | Land                 | ing Length (in)  |  |
| Surveyor Notes:               | N/A    | Land                 | ing Width (in)   |  |
| N/A                           | N/A    | Landing Slope (%)    |                  |  |
|                               | N/A    | Land                 | ing X Slope (%   |  |
|                               | N/A    | Land                 | ing Curb? (Y/N   |  |
|                               | N/A    | Share                | ed Landing?      |  |
| PROW/ADA:                     | N/A    | Gutte                | er Ponding?      |  |
| Not Found, R304.2.2, R304.5.3 | N/A    | Gutte                | er Lip Ht (in)   |  |
|                               | N/A    | Paint                | ed X Walk1?      |  |
|                               |        | X Wa                 | lk 1 Direction   |  |
|                               | N/A    | X Wa                 | ılk 1 Width (in) |  |
|                               |        | X Wa                 | ılk 1 Slope (%)  |  |
|                               |        | X Wa                 | ılk 1 X Slope (% |  |
|                               | N/A    | Ram                  | p inside XWalk   |  |
|                               |        | Road                 | Slope (%)        |  |
|                               |        |                      |                  |  |