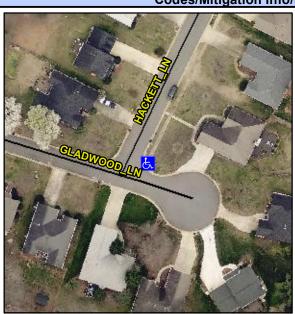

## **Access Compliance Report Public Rights-of-Way** (Curb Ramps)

Data

15.5

3.3

N/A

Good

Intersection ID: 4790 Main Street: GLADWOOD LN **Cross Street: HACKETT LN** Location: SE Initial Pass/Fail: Fail **Overall Compliance: No ADA ID: 8ACDBB0ED35A** Ramp Type: Perp Severity Score: 26.25

Flare Traversable LT?

**HACKETT LN** Street 1 Name Stop Condition-Street 2 StopSign N/A Street 2 Name Stop Condition-Street 1 N/A

| Possible Solutions:           | Compli | ance                 | Description      |  |
|-------------------------------|--------|----------------------|------------------|--|
| Remove & Replace Entire Ramp. | N/A    | Ram                  | p Length (in)    |  |
| ·                             | Yes    | Ram                  | p Width (in)     |  |
|                               | N/A    | /A Flare Type LT     |                  |  |
|                               | N/A    | A Flare Slope LT (%) |                  |  |
|                               | N/A    | Flare                | Traversable L    |  |
|                               | N/A    | Land                 | ing Length (in)  |  |
| Surveyor Notes:               | N/A    | Land                 | ing Width (in)   |  |
| N/A                           | N/A    | Landing Slope (%)    |                  |  |
|                               | N/A    | Land                 | ing X Slope (%   |  |
|                               | N/A    | Land                 | ing Curb? (Y/N   |  |
|                               | N/A    | Share                | ed Landing?      |  |
| PROW/ADA:                     | N/A    | Gutte                | er Ponding?      |  |
| Not Found, R304.2.2, R304.5.3 | N/A    | Gutte                | er Lip Ht (in)   |  |
|                               | N/A    | Paint                | ed X Walk1?      |  |
|                               |        | X Wa                 | lk 1 Direction   |  |
|                               | N/A    | X Wa                 | ılk 1 Width (in) |  |
|                               |        | X Wa                 | ılk 1 Slope (%)  |  |
|                               |        | X Wa                 | ılk 1 X Slope (% |  |
|                               | N/A    | Ram                  | p inside XWalk   |  |
|                               |        | Road                 | Slope (%)        |  |
|                               |        |                      |                  |  |