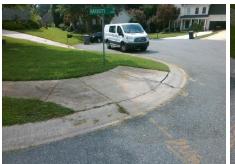

## **Access Compliance Report Public Rights-of-Way** (Curb Ramps)

Data

15.5

3.3

N/A

Good

Intersection ID: 4790 Main Street: GLADWOOD LN **Cross Street: HACKETT LN** Location: SE Initial Pass/Fail: Fail **Overall Compliance: No ADA ID: 8ACDBB0ED35A** Ramp Type: Perp Severity Score: 26.25

Flare Traversable LT?

**HACKETT LN** Street 1 Name Stop Condition-Street 2 StopSign N/A Street 2 Name Stop Condition-Street 1 N/A

| Possible Solutions:           | Compli | ance                 | Description      |  |
|-------------------------------|--------|----------------------|------------------|--|
| Remove & Replace Entire Ramp. | N/A    | Ram                  | p Length (in)    |  |
| ·                             | Yes    | Ram                  | p Width (in)     |  |
|                               | N/A    | /A Flare Type LT     |                  |  |
|                               | N/A    | A Flare Slope LT (%) |                  |  |
|                               | N/A    | Flare                | Traversable L    |  |
|                               | N/A    | Land                 | ing Length (in)  |  |
| Surveyor Notes:               | N/A    | Land                 | ing Width (in)   |  |
| N/A                           | N/A    | Landing Slope (%)    |                  |  |
|                               | N/A    | Land                 | ing X Slope (%   |  |
|                               | N/A    | Land                 | ing Curb? (Y/N   |  |
|                               | N/A    | Share                | ed Landing?      |  |
| PROW/ADA:                     | N/A    | Gutte                | er Ponding?      |  |
| Not Found, R304.2.2, R304.5.3 | N/A    | Gutte                | er Lip Ht (in)   |  |
|                               | N/A    | Paint                | ed X Walk1?      |  |
|                               |        | X Wa                 | lk 1 Direction   |  |
|                               | N/A    | X Wa                 | ılk 1 Width (in) |  |
|                               |        | X Wa                 | ılk 1 Slope (%)  |  |
|                               |        | X Wa                 | ılk 1 X Slope (% |  |
|                               | N/A    | Ram                  | p inside XWalk   |  |
|                               |        | Road                 | Slope (%)        |  |
|                               |        |                      |                  |  |