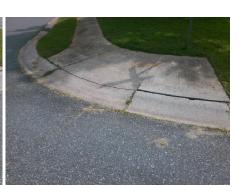

## **Access Compliance Report Public Rights-of-Way** (Curb Ramps)

Data

15.5

3.3

N/A

Good

Intersection ID: 4790 Main Street: GLADWOOD LN **Cross Street: HACKETT LN** Location: SE Initial Pass/Fail: Fail **Overall Compliance: No ADA ID: 8ACDBB0ED35A** Ramp Type: Perp Severity Score: 26.25

Flare Traversable LT?

**HACKETT LN** Street 1 Name Stop Condition-Street 2 StopSign N/A Street 2 Name Stop Condition-Street 1 N/A

| Possible Solutions:           | Compli | ance                 | Description      |  |
|-------------------------------|--------|----------------------|------------------|--|
| Remove & Replace Entire Ramp. | N/A    | Ram                  | p Length (in)    |  |
| ·                             | Yes    | Ram                  | p Width (in)     |  |
|                               | N/A    | /A Flare Type LT     |                  |  |
|                               | N/A    | A Flare Slope LT (%) |                  |  |
|                               | N/A    | Flare                | Traversable L    |  |
|                               | N/A    | Land                 | ing Length (in)  |  |
| Surveyor Notes:               | N/A    | Land                 | ing Width (in)   |  |
| N/A                           | N/A    | Landing Slope (%)    |                  |  |
|                               | N/A    | Land                 | ing X Slope (%   |  |
|                               | N/A    | Land                 | ing Curb? (Y/N   |  |
|                               | N/A    | Share                | ed Landing?      |  |
| PROW/ADA:                     | N/A    | Gutte                | er Ponding?      |  |
| Not Found, R304.2.2, R304.5.3 | N/A    | Gutte                | er Lip Ht (in)   |  |
|                               | N/A    | Paint                | ed X Walk1?      |  |
|                               |        | X Wa                 | lk 1 Direction   |  |
|                               | N/A    | X Wa                 | ılk 1 Width (in) |  |
|                               |        | X Wa                 | ılk 1 Slope (%)  |  |
|                               |        | X Wa                 | ılk 1 X Slope (% |  |
|                               | N/A    | Ram                  | p inside XWalk   |  |
|                               |        | Road                 | Slope (%)        |  |
|                               |        |                      |                  |  |