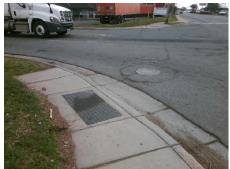

## Field Measurements/Component Compliance

Street 1 Name
ALLEGHANY ST
Stop Condition-Street 1
StopSign
Street 2 Name
N/A
Stop Condition-Street 2
N/A

Possible Solutions:

Remove & Replace Entire Ramp.

Surveyor Notes:

RT RP <5%

PROW/ADA:

R304.5.1, R304.3.2

Total Cost: \$ 1600.00

| Compliance Description |                      | Data  | Compliance Description |                             | Data |
|------------------------|----------------------|-------|------------------------|-----------------------------|------|
| N/A                    | Ramp Length LT (in)  | 28.5  | N/A                    | Ramp Length RT (in)         | 29.0 |
| No                     | Ramp Width LT (in)   | 46.0  | No                     | Ramp Width RT (in)          | 46.0 |
| No                     | Ramp Slope LT (%)    | 11.4  | Yes                    | Ramp Slope RT (%)           | 3.4  |
| Yes                    | Ramp XSlope LT (%)   | 1.6   | Yes                    | Ramp XSlope RT (%)          | 1.8  |
| N/A                    | Landing Length (in)  | N/A   | N/A                    | DWS Provided?               | N/A  |
| N/A                    | Landing Width (in)   | N/A   | N/A                    | DWS Contrast?               | N/A  |
| N/A                    | Landing Slope (%)    | N/A   | N/A                    | DWS Length (in)             | N/A  |
| N/A                    | Landing X Slope (%)  | N/A   | N/A                    | DWS Full Width?             | N/A  |
| N/A                    | Landing Curb? (Y/N)  | N/A   | N/A                    | DWS Offset (in)             | N/A  |
| N/A                    | Shared Landing?      | N/A   |                        |                             |      |
| N/A                    | Gutter Ponding?      | N/A   | N/A                    | Gutter Slope (%)            | N/A  |
| N/A                    | Gutter Lip Ht (in)   | N/A   | N/A                    | Gutter X Slope (%)          | N/A  |
| N/A                    | Painted X Walk1?     | No    | N/A                    | Painted X Walk2?            | N/A  |
|                        | X Walk 1 Direction   | To SE |                        | X Walk 2 Direction          | N/A  |
| N/A                    | X Walk 1 Width (in)  | N/A   | N/A                    | X Walk 2 Width (in)         | N/A  |
|                        | X Walk 1 Slope (%)   | 1.8   |                        | X Walk 2 Slope (%)          | N/A  |
|                        | X Walk 1 X Slope (%) | 3.4   |                        | X Walk 2 X Slope (%)        | N/A  |
| N/A                    | Ramp inside XWalk1?  | N/A   | N/A                    | Ramp inside XWalk2?         | N/A  |
|                        | Road Slope (%)       | N/A   | N/A                    | Clear Space?                | N/A  |
|                        | Road X Slope (%)     | N/A   | N/A                    | Clear Space to XWalk (in)   | N/A  |
| N/A                    | Any Obstructions?    | N/A   | N/A                    | Storm Grate/Utility Hazard? | N/A  |
|                        | Obstruction Type     |       |                        | Storm Grate/Utility Type    |      |
|                        |                      | N/A   |                        |                             | N/A  |
|                        |                      |       | Yes                    | Surface Condition? (G/P)    | Good |
|                        |                      |       | N/A                    | Curb Slope (%)              | 12.1 |