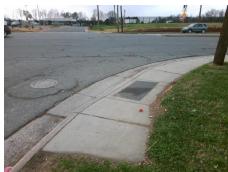

## Field Measurements/Component Compliance

Street 1 Name
ALLEGHANY ST
Stop Condition-Street 1
StopSign
Street 2 Name
N/A
Stop Condition-Street 2
N/A

Possible Solutions:

Remove & Replace Entire Ramp.

Surveyor Notes:

RT RP <5%

PROW/ADA:

R304.5.1, R304.3.2

Total Cost: \$ 1600.00

| Compliance Description |                      | Data  | Compliance Description |                             | Data |
|------------------------|----------------------|-------|------------------------|-----------------------------|------|
| N/A                    | Ramp Length LT (in)  | 28.5  | N/A                    | Ramp Length RT (in)         | 29.0 |
| No                     | Ramp Width LT (in)   | 46.0  | No                     | Ramp Width RT (in)          | 46.0 |
| No                     | Ramp Slope LT (%)    | 11.4  | Yes                    | Ramp Slope RT (%)           | 3.4  |
| Yes                    | Ramp XSlope LT (%)   | 1.6   | Yes                    | Ramp XSlope RT (%)          | 1.8  |
| N/A                    | Landing Length (in)  | N/A   | N/A                    | DWS Provided?               | N/A  |
| N/A                    | Landing Width (in)   | N/A   | N/A                    | DWS Contrast?               | N/A  |
| N/A                    | Landing Slope (%)    | N/A   | N/A                    | DWS Length (in)             | N/A  |
| N/A                    | Landing X Slope (%)  | N/A   | N/A                    | DWS Full Width?             | N/A  |
| N/A                    | Landing Curb? (Y/N)  | N/A   | N/A                    | DWS Offset (in)             | N/A  |
| N/A                    | Shared Landing?      | N/A   |                        |                             |      |
| N/A                    | Gutter Ponding?      | N/A   | N/A                    | Gutter Slope (%)            | N/A  |
| N/A                    | Gutter Lip Ht (in)   | N/A   | N/A                    | Gutter X Slope (%)          | N/A  |
| N/A                    | Painted X Walk1?     | No    | N/A                    | Painted X Walk2?            | N/A  |
|                        | X Walk 1 Direction   | To SE |                        | X Walk 2 Direction          | N/A  |
| N/A                    | X Walk 1 Width (in)  | N/A   | N/A                    | X Walk 2 Width (in)         | N/A  |
|                        | X Walk 1 Slope (%)   | 1.8   |                        | X Walk 2 Slope (%)          | N/A  |
|                        | X Walk 1 X Slope (%) | 3.4   |                        | X Walk 2 X Slope (%)        | N/A  |
| N/A                    | Ramp inside XWalk1?  | N/A   | N/A                    | Ramp inside XWalk2?         | N/A  |
|                        | Road Slope (%)       | N/A   | N/A                    | Clear Space?                | N/A  |
|                        | Road X Slope (%)     | N/A   | N/A                    | Clear Space to XWalk (in)   | N/A  |
| N/A                    | Any Obstructions?    | N/A   | N/A                    | Storm Grate/Utility Hazard? | N/A  |
|                        | Obstruction Type     |       |                        | Storm Grate/Utility Type    |      |
|                        |                      | N/A   |                        |                             | N/A  |
|                        |                      |       | Yes                    | Surface Condition? (G/P)    | Good |
|                        |                      |       | N/A                    | Curb Slope (%)              | 12.1 |