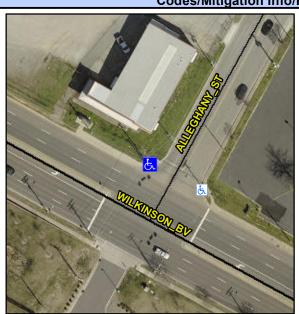

## Access Compliance Report Public Rights-of-Way (Curb Ramps)

Intersection ID: 12144 Main Street: ALLEGHANY\_ST Cross Street: WILKINSON\_BV Location: N

ADA ID: 8ACF206BF2F7 Ramp Type: Para Initial Pass/Fail: Fail Overall Compliance: No Severity Score: 21.25

## Field Measurements/Component Compliance

Street 1 Name
ALLEGHANY ST
Stop Condition-Street 1
StopSign
Street 2 Name
N/A
Stop Condition-Street 2
N/A

Possible Solutions:

Remove & Replace Entire Ramp.

Surveyor Notes: