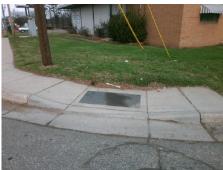

## Field Measurements/Component Compliance

Street 1 Name
ALLEGHANY ST
Stop Condition-Street 1
StopSign
Street 2 Name
N/A
Stop Condition-Street 2
N/A

Possible Solutions:

Remove & Replace Entire Ramp.

Surveyor Notes:

RT RP <5%

PROW/ADA:

R304.5.1, R304.3.2

Total Cost: \$ 1600.00

| Compliance Description |                      | Data  | Compliance Description |                             | Data |
|------------------------|----------------------|-------|------------------------|-----------------------------|------|
| N/A                    | Ramp Length LT (in)  | 28.5  | N/A                    | Ramp Length RT (in)         | 29.0 |
| No                     | Ramp Width LT (in)   | 46.0  | No                     | Ramp Width RT (in)          | 46.0 |
| No                     | Ramp Slope LT (%)    | 11.4  | Yes                    | Ramp Slope RT (%)           | 3.4  |
| Yes                    | Ramp XSlope LT (%)   | 1.6   | Yes                    | Ramp XSlope RT (%)          | 1.8  |
| N/A                    | Landing Length (in)  | N/A   | N/A                    | DWS Provided?               | N/A  |
| N/A                    | Landing Width (in)   | N/A   | N/A                    | DWS Contrast?               | N/A  |
| N/A                    | Landing Slope (%)    | N/A   | N/A                    | DWS Length (in)             | N/A  |
| N/A                    | Landing X Slope (%)  | N/A   | N/A                    | DWS Full Width?             | N/A  |
| N/A                    | Landing Curb? (Y/N)  | N/A   | N/A                    | DWS Offset (in)             | N/A  |
| N/A                    | Shared Landing?      | N/A   |                        |                             |      |
| N/A                    | Gutter Ponding?      | N/A   | N/A                    | Gutter Slope (%)            | N/A  |
| N/A                    | Gutter Lip Ht (in)   | N/A   | N/A                    | Gutter X Slope (%)          | N/A  |
| N/A                    | Painted X Walk1?     | No    | N/A                    | Painted X Walk2?            | N/A  |
|                        | X Walk 1 Direction   | To SE |                        | X Walk 2 Direction          | N/A  |
| N/A                    | X Walk 1 Width (in)  | N/A   | N/A                    | X Walk 2 Width (in)         | N/A  |
|                        | X Walk 1 Slope (%)   | 1.8   |                        | X Walk 2 Slope (%)          | N/A  |
|                        | X Walk 1 X Slope (%) | 3.4   |                        | X Walk 2 X Slope (%)        | N/A  |
| N/A                    | Ramp inside XWalk1?  | N/A   | N/A                    | Ramp inside XWalk2?         | N/A  |
|                        | Road Slope (%)       | N/A   | N/A                    | Clear Space?                | N/A  |
|                        | Road X Slope (%)     | N/A   | N/A                    | Clear Space to XWalk (in)   | N/A  |
| N/A                    | Any Obstructions?    | N/A   | N/A                    | Storm Grate/Utility Hazard? | N/A  |
|                        | Obstruction Type     |       |                        | Storm Grate/Utility Type    |      |
|                        |                      | N/A   |                        |                             | N/A  |
|                        |                      |       | Yes                    | Surface Condition? (G/P)    | Good |
|                        |                      |       | N/A                    | Curb Slope (%)              | 12.1 |