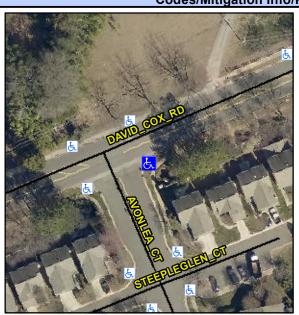

## Access Compliance Report Public Rights-of-Way (Curb Ramps)

Intersection ID: 31234 Main Street: AVONLEA\_CT Cross Street: DAVID\_COX\_RD Location: SE

ADA ID: 8ACFB8253861 Ramp Type: PerpDiag Initial Pass/Fail: Fail Overall Compliance: No Severity Score: 1.25