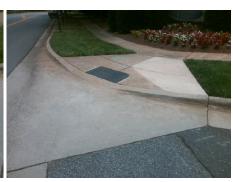

## **Field Measurements/Component Compliance**

Street 1 Name
Stop Condition-Street 2
Street 2 Name
Stop Condition-Street 1

DAVID COX RD None AVONLEA CT StopSign Possible Solutions:

Remove & Replace Curb Ramp With
Two New Directional Ramps or
Equivalent.

Surveyor Notes:

N/A

PROW/ADA:

Not Found, R304.5.3

Total Cost: \$ 3200.00

| Compliance Description |                       | Data | Compliance Description |                             | Data |
|------------------------|-----------------------|------|------------------------|-----------------------------|------|
| N/A                    | Ramp Length (in)      | 39.5 | Yes                    | Ramp Slope (%)              | 6.6  |
| Yes                    | Ramp Width (in)       | 48.0 | No                     | Ramp XSlope (%)             | 2.4  |
| N/A                    | Flare Type LT         | N/A  | N/A                    | Flare Type RT               | N/A  |
| N/A                    | Flare Slope LT (%)    | N/A  | N/A                    | Flare Slope RT (%)          | N/A  |
| N/A                    | Flare Traversable LT? | N/A  | N/A                    | Flare Traversable RT?       | N/A  |
| N/A                    | Landing Length (in)   | N/A  | N/A                    | DWS Provided?               | N/A  |
| N/A                    | Landing Width (in)    | N/A  | N/A                    | DWS Contrast?               | N/A  |
| N/A                    | Landing Slope (%)     | N/A  | N/A                    | DWS Length (in)             | N/A  |
| N/A                    | Landing X Slope (%)   | N/A  | N/A                    | DWS Full Width?             | N/A  |
| N/A                    | Landing Curb? (Y/N)   | N/A  | N/A                    | DWS Offset (in)             | N/A  |
| N/A                    | Shared Landing?       | N/A  |                        |                             |      |
| N/A                    | Gutter Ponding?       | N/A  | N/A                    | Gutter Slope (%)            | N/A  |
| N/A                    | Gutter Lip Ht (in)    | N/A  | N/A                    | Gutter X Slope (%)          | N/A  |
| N/A                    | Painted X Walk1?      | No   | N/A                    | Painted X Walk2?            | No   |
|                        | X Walk 1 Direction    | To N |                        | X Walk 2 Direction          | To W |
| N/A                    | X Walk 1 Width (in)   | N/A  | N/A                    | X Walk 2 Width (in)         | N/A  |
|                        | X Walk 1 Slope (%)    | 0.7  |                        | X Walk 2 Slope (%)          | 1.4  |
|                        | X Walk 1 X Slope (%)  | 0.6  |                        | X Walk 2 X Slope (%)        | 3.1  |
| N/A                    | Ramp inside XWalk1?   | N/A  | N/A                    | Ramp inside XWalk2?         | N/A  |
|                        | Road Slope (%)        | 2.5  | N/A                    | Clear Space?                | N/A  |
|                        | Road X Slope (%)      | 2.8  | N/A                    | Clear Space to XWalk (in)   | N/A  |
| N/A                    | Any Obstructions?     | N/A  | N/A                    | Storm Grate/Utility Hazard? | N/A  |
|                        | Obstruction Type      |      |                        | Storm Grate/Utility Type    |      |
|                        |                       | N/A  |                        |                             | N/A  |
|                        |                       |      | Yes                    | Surface Condition? (G/P)    | Good |