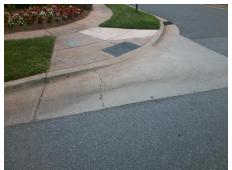

## **Field Measurements/Component Compliance**

Street 1 Name
Stop Condition-Street 2
Street 2 Name
Stop Condition-Street 1

DAVID COX RD None AVONLEA CT StopSign Possible Solutions:

Remove & Replace Curb Ramp With
Two New Directional Ramps or
Equivalent.

Surveyor Notes:

N/A

PROW/ADA:

Not Found, R304.5.3

Total Cost: \$ 3200.00

| Compliance Description |                       | Data | Compliance Description |                             | Data |
|------------------------|-----------------------|------|------------------------|-----------------------------|------|
| N/A                    | Ramp Length (in)      | 39.5 | Yes                    | Ramp Slope (%)              | 6.6  |
| Yes                    | Ramp Width (in)       | 48.0 | No                     | Ramp XSlope (%)             | 2.4  |
| N/A                    | Flare Type LT         | N/A  | N/A                    | Flare Type RT               | N/A  |
| N/A                    | Flare Slope LT (%)    | N/A  | N/A                    | Flare Slope RT (%)          | N/A  |
| N/A                    | Flare Traversable LT? | N/A  | N/A                    | Flare Traversable RT?       | N/A  |
| N/A                    | Landing Length (in)   | N/A  | N/A                    | DWS Provided?               | N/A  |
| N/A                    | Landing Width (in)    | N/A  | N/A                    | DWS Contrast?               | N/A  |
| N/A                    | Landing Slope (%)     | N/A  | N/A                    | DWS Length (in)             | N/A  |
| N/A                    | Landing X Slope (%)   | N/A  | N/A                    | DWS Full Width?             | N/A  |
| N/A                    | Landing Curb? (Y/N)   | N/A  | N/A                    | DWS Offset (in)             | N/A  |
| N/A                    | Shared Landing?       | N/A  |                        |                             |      |
| N/A                    | Gutter Ponding?       | N/A  | N/A                    | Gutter Slope (%)            | N/A  |
| N/A                    | Gutter Lip Ht (in)    | N/A  | N/A                    | Gutter X Slope (%)          | N/A  |
| N/A                    | Painted X Walk1?      | No   | N/A                    | Painted X Walk2?            | No   |
|                        | X Walk 1 Direction    | To N |                        | X Walk 2 Direction          | To W |
| N/A                    | X Walk 1 Width (in)   | N/A  | N/A                    | X Walk 2 Width (in)         | N/A  |
|                        | X Walk 1 Slope (%)    | 0.7  |                        | X Walk 2 Slope (%)          | 1.4  |
|                        | X Walk 1 X Slope (%)  | 0.6  |                        | X Walk 2 X Slope (%)        | 3.1  |
| N/A                    | Ramp inside XWalk1?   | N/A  | N/A                    | Ramp inside XWalk2?         | N/A  |
|                        | Road Slope (%)        | 2.5  | N/A                    | Clear Space?                | N/A  |
|                        | Road X Slope (%)      | 2.8  | N/A                    | Clear Space to XWalk (in)   | N/A  |
| N/A                    | Any Obstructions?     | N/A  | N/A                    | Storm Grate/Utility Hazard? | N/A  |
|                        | Obstruction Type      |      |                        | Storm Grate/Utility Type    |      |
|                        |                       | N/A  |                        |                             | N/A  |
|                        |                       |      | Yes                    | Surface Condition? (G/P)    | Good |