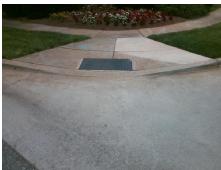

## **Field Measurements/Component Compliance**

Street 1 Name
Stop Condition-Street 2
Street 2 Name
Stop Condition-Street 1

DAVID COX RD None AVONLEA CT StopSign Possible Solutions:

Remove & Replace Curb Ramp With
Two New Directional Ramps or
Equivalent.

Surveyor Notes:

N/A

PROW/ADA:

Not Found, R304.5.3

Total Cost: \$ 3200.00

| Compliance Description |                       | Data | Compliance Description |                             | Data |
|------------------------|-----------------------|------|------------------------|-----------------------------|------|
| N/A                    | Ramp Length (in)      | 39.5 | Yes                    | Ramp Slope (%)              | 6.6  |
| Yes                    | Ramp Width (in)       | 48.0 | No                     | Ramp XSlope (%)             | 2.4  |
| N/A                    | Flare Type LT         | N/A  | N/A                    | Flare Type RT               | N/A  |
| N/A                    | Flare Slope LT (%)    | N/A  | N/A                    | Flare Slope RT (%)          | N/A  |
| N/A                    | Flare Traversable LT? | N/A  | N/A                    | Flare Traversable RT?       | N/A  |
| N/A                    | Landing Length (in)   | N/A  | N/A                    | DWS Provided?               | N/A  |
| N/A                    | Landing Width (in)    | N/A  | N/A                    | DWS Contrast?               | N/A  |
| N/A                    | Landing Slope (%)     | N/A  | N/A                    | DWS Length (in)             | N/A  |
| N/A                    | Landing X Slope (%)   | N/A  | N/A                    | DWS Full Width?             | N/A  |
| N/A                    | Landing Curb? (Y/N)   | N/A  | N/A                    | DWS Offset (in)             | N/A  |
| N/A                    | Shared Landing?       | N/A  |                        |                             |      |
| N/A                    | Gutter Ponding?       | N/A  | N/A                    | Gutter Slope (%)            | N/A  |
| N/A                    | Gutter Lip Ht (in)    | N/A  | N/A                    | Gutter X Slope (%)          | N/A  |
| N/A                    | Painted X Walk1?      | No   | N/A                    | Painted X Walk2?            | No   |
|                        | X Walk 1 Direction    | To N |                        | X Walk 2 Direction          | To W |
| N/A                    | X Walk 1 Width (in)   | N/A  | N/A                    | X Walk 2 Width (in)         | N/A  |
|                        | X Walk 1 Slope (%)    | 0.7  |                        | X Walk 2 Slope (%)          | 1.4  |
|                        | X Walk 1 X Slope (%)  | 0.6  |                        | X Walk 2 X Slope (%)        | 3.1  |
| N/A                    | Ramp inside XWalk1?   | N/A  | N/A                    | Ramp inside XWalk2?         | N/A  |
|                        | Road Slope (%)        | 2.5  | N/A                    | Clear Space?                | N/A  |
|                        | Road X Slope (%)      | 2.8  | N/A                    | Clear Space to XWalk (in)   | N/A  |
| N/A                    | Any Obstructions?     | N/A  | N/A                    | Storm Grate/Utility Hazard? | N/A  |
|                        | Obstruction Type      |      |                        | Storm Grate/Utility Type    |      |
|                        |                       | N/A  |                        |                             | N/A  |
|                        |                       |      | Yes                    | Surface Condition? (G/P)    | Good |