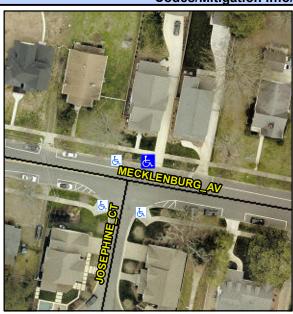

## Access Compliance Report Public Rights-of-Way (Curb Ramps)

Data

Intersection ID: 52698 Main Street: JOSEPHINE\_CT Cross Street: N/A Location: NE

ADA ID: 8ACFF55F7883 Ramp Type: BlendTrans1 Initial Pass/Fail: Fail Overall Compliance: No Severity Score: 8.75

## Field Measurements/Component Compliance

Compliance Description

Data

Street 1 Name MECKLENBURG AV
Stop Condition-Street 1 None
Street 2 Name N/A
Stop Condition-Street 2 N/A

Possible Solutions:

Remove & Replace Curb Ramp With Two New Directional Ramps or Equivalent.