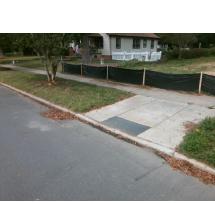

## Access Compliance Report Public Rights-of-Way (Curb Ramps)

Data

Intersection ID: 52698 Main Street: JOSEPHINE\_CT Cross Street: N/A Location: NE

ADA ID: 8ACFF55F7883 Ramp Type: BlendTrans1 Initial Pass/Fail: Fail Overall Compliance: No Severity Score: 8.75

## Field Measurements/Component Compliance

Compliance Description

Data

Street 1 Name MECKLENBURG AV
Stop Condition-Street 1 None
Street 2 Name N/A
Stop Condition-Street 2 N/A

Possible Solutions:

Remove & Replace Curb Ramp With Two New Directional Ramps or Equivalent.