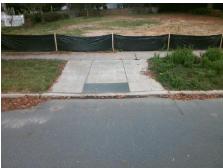

## Access Compliance Report Public Rights-of-Way (Curb Ramps)

Data

Intersection ID: 52698 Main Street: JOSEPHINE\_CT Cross Street: N/A Location: NE

ADA ID: 8ACFF55F7883 Ramp Type: BlendTrans1 Initial Pass/Fail: Fail Overall Compliance: No Severity Score: 8.75

## Field Measurements/Component Compliance

Compliance Description

Data

Street 1 Name MECKLENBURG AV
Stop Condition-Street 1 None
Street 2 Name N/A
Stop Condition-Street 2 N/A

Possible Solutions:

Remove & Replace Curb Ramp With Two New Directional Ramps or Equivalent.

Surveyor Notes:

N/A

PROW/ADA:

R304.5.1

No N/A 3200.00

Compliance Description

Total Cost: