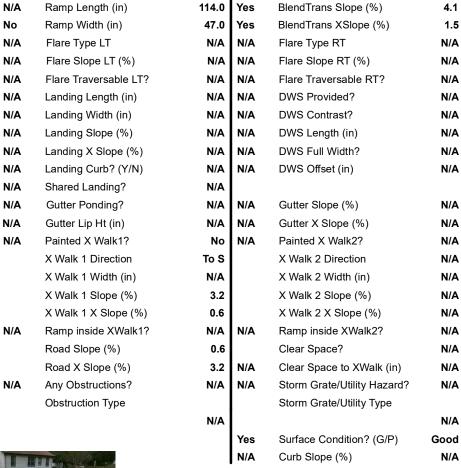

## Field Measurements/Component Compliance

Compliance Description

Data

Street 1 Name MECKLENBURG AV
Stop Condition-Street 1 None
Street 2 Name N/A
Stop Condition-Street 2 N/A

Possible Solutions:

Remove & Replace Curb Ramp With Two New Directional Ramps or Equivalent.