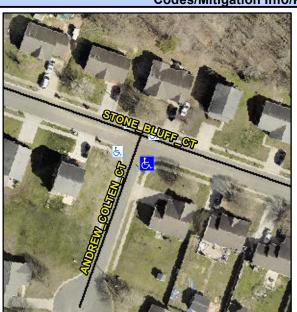

## Access Compliance Report Public Rights-of-Way (Curb Ramps)

Intersection ID: 43518 Main Street: ANDREW\_COLTEN\_CT Cross Street: STONE\_BLUFF\_CT Location: S

ADA ID: 8AD61446E257 Ramp Type: PerpDiag Initial Pass/Fail: Fail Overall Compliance: No Severity Score: 8.75