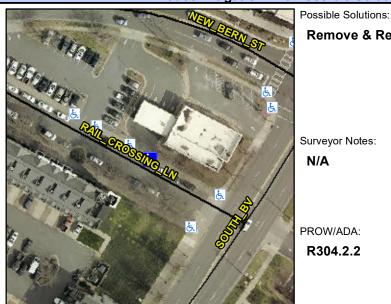

## **Access Compliance Report Public Rights-of-Way** (Curb Ramps)

Intersection ID: 10035338 Main Street: RAIL CROSSING LN **Cross Street: N/A** Location: NE Initial Pass/Fail: Fail **Overall Compliance: No** ADA ID: 8AD7553E58C5 Ramp Type: Perp Severity Score: 13.75

## Field Measurements/Component Compliance

**ENTRANCE** Street 1 Name Stop Condition-Street 2 None Street 2 Name N/A Stop Condition-Street 1 N/A

| Possible Solutions:           |  |  |  |  |  |  |
|-------------------------------|--|--|--|--|--|--|
| Remove & Replace Entire Ramp. |  |  |  |  |  |  |
| ·                             |  |  |  |  |  |  |
|                               |  |  |  |  |  |  |
|                               |  |  |  |  |  |  |
|                               |  |  |  |  |  |  |
|                               |  |  |  |  |  |  |
| Surveyor Notes:               |  |  |  |  |  |  |
|                               |  |  |  |  |  |  |
| N/A                           |  |  |  |  |  |  |
|                               |  |  |  |  |  |  |
|                               |  |  |  |  |  |  |
|                               |  |  |  |  |  |  |
| PROW/ADA:                     |  |  |  |  |  |  |
| R304.2.2                      |  |  |  |  |  |  |
|                               |  |  |  |  |  |  |
|                               |  |  |  |  |  |  |
|                               |  |  |  |  |  |  |
|                               |  |  |  |  |  |  |
|                               |  |  |  |  |  |  |
|                               |  |  |  |  |  |  |
|                               |  |  |  |  |  |  |