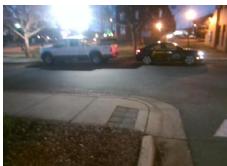

## **Access Compliance Report Public Rights-of-Way** (Curb Ramps)

Intersection ID: 10035338 Main Street: RAIL CROSSING LN **Cross Street: N/A** Location: NE Initial Pass/Fail: Fail **Overall Compliance: No** ADA ID: 8AD7553E58C5 Ramp Type: Perp Severity Score: 13.75

## Field Measurements/Component Compliance

**ENTRANCE** Street 1 Name Stop Condition-Street 2 None Street 2 Name N/A Stop Condition-Street 1 N/A

| Possible Solutions:           |  |  |  |  |  |  |
|-------------------------------|--|--|--|--|--|--|
| Remove & Replace Entire Ramp. |  |  |  |  |  |  |
| ·                             |  |  |  |  |  |  |
|                               |  |  |  |  |  |  |
|                               |  |  |  |  |  |  |
|                               |  |  |  |  |  |  |
|                               |  |  |  |  |  |  |
| Surveyor Notes:               |  |  |  |  |  |  |
|                               |  |  |  |  |  |  |
| N/A                           |  |  |  |  |  |  |
|                               |  |  |  |  |  |  |
|                               |  |  |  |  |  |  |
|                               |  |  |  |  |  |  |
| PROW/ADA:                     |  |  |  |  |  |  |
| R304.2.2                      |  |  |  |  |  |  |
|                               |  |  |  |  |  |  |
|                               |  |  |  |  |  |  |
|                               |  |  |  |  |  |  |
|                               |  |  |  |  |  |  |
|                               |  |  |  |  |  |  |
|                               |  |  |  |  |  |  |
|                               |  |  |  |  |  |  |

| Compl | iance Description     | Data  | Compl | iance          | Description             | Data |
|-------|-----------------------|-------|-------|----------------|-------------------------|------|
| N/A   | Ramp Length (in)      | 66.0  | No    | Ramp Slope (%) |                         | 9.8  |
| Yes   | Ramp Width (in)       | 48.0  | Yes   | Ramp           | XSlope (%)              | 4.7  |
| N/A   | Flare Type LT         | N/A   | N/A   | Flare          | Type RT                 | N/A  |
| N/A   | Flare Slope LT (%)    | N/A   | N/A   | Flare          | Slope RT (%)            | N/A  |
| N/A   | Flare Traversable LT? | N/A   | N/A   | Flare          | Traversable RT?         | N/A  |
| N/A   | Landing Length (in)   | N/A   | N/A   | DWS            | Provided?               | N/A  |
| N/A   | Landing Width (in)    | N/A   | N/A   | DWS            | Contrast?               | N/A  |
| N/A   | Landing Slope (%)     | N/A   | N/A   | DWS            | Length (in)             | N/A  |
| N/A   | Landing X Slope (%)   | N/A   | N/A   | DWS            | Full Width?             | N/A  |
| N/A   | Landing Curb? (Y/N)   | N/A   | N/A   | DWS            | Offset (in)             | N/A  |
| N/A   | Shared Landing?       | N/A   |       |                |                         |      |
| N/A   | Gutter Ponding?       | N/A   | N/A   | Gutte          | er Slope (%)            | N/A  |
| N/A   | Gutter Lip Ht (in)    | N/A   | N/A   | Gutte          | r X Slope (%)           | N/A  |
| N/A   | Painted X Walk1?      | No    | N/A   | Paint          | ed X Walk2?             | N/A  |
|       | X Walk 1 Direction    | To NW |       | X Wa           | lk 2 Direction          | N/A  |
| N/A   | X Walk 1 Width (in)   | N/A   | N/A   | X Wa           | lk 2 Width (in)         | N/A  |
|       | X Walk 1 Slope (%)    | 2.2   |       | X Wa           | lk 2 Slope (%)          | N/A  |
|       | X Walk 1 X Slope (%)  | 6.1   |       | X Wa           | lk 2 X Slope (%)        | N/A  |
| N/A   | Ramp inside XWalk1?   | N/A   | N/A   | Ram            | inside XWalk2?          | N/A  |
|       | Road Slope (%)        | N/A   | N/A   | Clear          | Space?                  | N/A  |
|       | Road X Slope (%)      | N/A   | N/A   | Clear          | Space to XWalk (in)     | N/A  |
| N/A   | Any Obstructions?     | N/A   | N/A   | Storn          | n Grate/Utility Hazard? | N/A  |
|       | Obstruction Type      |       |       | Storn          | n Grate/Utility Type    |      |
|       |                       | N/A   |       |                |                         | N/A  |
|       |                       |       | Yes   | Surfa          | ce Condition? (G/P)     | Good |