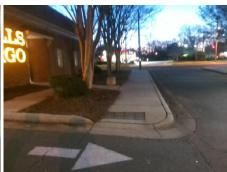

## **Access Compliance Report Public Rights-of-Way** (Curb Ramps)

Intersection ID: 10035338 Main Street: RAIL CROSSING LN **Cross Street: N/A** Location: NE Initial Pass/Fail: Fail **Overall Compliance: No** ADA ID: 8AD7553E58C5 Ramp Type: Perp Severity Score: 13.75

## Field Measurements/Component Compliance

**ENTRANCE** Street 1 Name Stop Condition-Street 2 None Street 2 Name N/A Stop Condition-Street 1 N/A

| Possible Solutions:           |  |  |  |  |  |  |
|-------------------------------|--|--|--|--|--|--|
| Remove & Replace Entire Ramp. |  |  |  |  |  |  |
| ·                             |  |  |  |  |  |  |
|                               |  |  |  |  |  |  |
|                               |  |  |  |  |  |  |
|                               |  |  |  |  |  |  |
|                               |  |  |  |  |  |  |
| Surveyor Notes:               |  |  |  |  |  |  |
|                               |  |  |  |  |  |  |
| N/A                           |  |  |  |  |  |  |
|                               |  |  |  |  |  |  |
|                               |  |  |  |  |  |  |
|                               |  |  |  |  |  |  |
| PROW/ADA:                     |  |  |  |  |  |  |
| R304.2.2                      |  |  |  |  |  |  |
|                               |  |  |  |  |  |  |
|                               |  |  |  |  |  |  |
|                               |  |  |  |  |  |  |
|                               |  |  |  |  |  |  |
|                               |  |  |  |  |  |  |
|                               |  |  |  |  |  |  |
|                               |  |  |  |  |  |  |

| Compl | iance Description     | Data  | Compl | iance          | Description             | Data |
|-------|-----------------------|-------|-------|----------------|-------------------------|------|
| N/A   | Ramp Length (in)      | 66.0  | No    | Ramp Slope (%) |                         | 9.8  |
| Yes   | Ramp Width (in)       | 48.0  | Yes   | Ramp           | XSlope (%)              | 4.7  |
| N/A   | Flare Type LT         | N/A   | N/A   | Flare          | Type RT                 | N/A  |
| N/A   | Flare Slope LT (%)    | N/A   | N/A   | Flare          | Slope RT (%)            | N/A  |
| N/A   | Flare Traversable LT? | N/A   | N/A   | Flare          | Traversable RT?         | N/A  |
| N/A   | Landing Length (in)   | N/A   | N/A   | DWS            | Provided?               | N/A  |
| N/A   | Landing Width (in)    | N/A   | N/A   | DWS            | Contrast?               | N/A  |
| N/A   | Landing Slope (%)     | N/A   | N/A   | DWS            | Length (in)             | N/A  |
| N/A   | Landing X Slope (%)   | N/A   | N/A   | DWS            | Full Width?             | N/A  |
| N/A   | Landing Curb? (Y/N)   | N/A   | N/A   | DWS            | Offset (in)             | N/A  |
| N/A   | Shared Landing?       | N/A   |       |                |                         |      |
| N/A   | Gutter Ponding?       | N/A   | N/A   | Gutte          | er Slope (%)            | N/A  |
| N/A   | Gutter Lip Ht (in)    | N/A   | N/A   | Gutte          | r X Slope (%)           | N/A  |
| N/A   | Painted X Walk1?      | No    | N/A   | Paint          | ed X Walk2?             | N/A  |
|       | X Walk 1 Direction    | To NW |       | X Wa           | lk 2 Direction          | N/A  |
| N/A   | X Walk 1 Width (in)   | N/A   | N/A   | X Wa           | lk 2 Width (in)         | N/A  |
|       | X Walk 1 Slope (%)    | 2.2   |       | X Wa           | lk 2 Slope (%)          | N/A  |
|       | X Walk 1 X Slope (%)  | 6.1   |       | X Wa           | lk 2 X Slope (%)        | N/A  |
| N/A   | Ramp inside XWalk1?   | N/A   | N/A   | Ram            | inside XWalk2?          | N/A  |
|       | Road Slope (%)        | N/A   | N/A   | Clear          | Space?                  | N/A  |
|       | Road X Slope (%)      | N/A   | N/A   | Clear          | Space to XWalk (in)     | N/A  |
| N/A   | Any Obstructions?     | N/A   | N/A   | Storn          | n Grate/Utility Hazard? | N/A  |
|       | Obstruction Type      |       |       | Storn          | n Grate/Utility Type    |      |
|       |                       | N/A   |       |                |                         | N/A  |
|       |                       |       | Yes   | Surfa          | ce Condition? (G/P)     | Good |