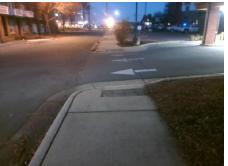

## **Access Compliance Report Public Rights-of-Way** (Curb Ramps)

Intersection ID: 10035338 Main Street: RAIL CROSSING LN **Cross Street: N/A** Location: NE Initial Pass/Fail: Fail **Overall Compliance: No** ADA ID: 8AD7553E58C5 Ramp Type: Perp Severity Score: 13.75

## Field Measurements/Component Compliance

**ENTRANCE** Street 1 Name Stop Condition-Street 2 None Street 2 Name N/A Stop Condition-Street 1 N/A

| Possible Solutions:           |  |  |  |  |  |  |
|-------------------------------|--|--|--|--|--|--|
| Remove & Replace Entire Ramp. |  |  |  |  |  |  |
| ·                             |  |  |  |  |  |  |
|                               |  |  |  |  |  |  |
|                               |  |  |  |  |  |  |
|                               |  |  |  |  |  |  |
|                               |  |  |  |  |  |  |
| Surveyor Notes:               |  |  |  |  |  |  |
|                               |  |  |  |  |  |  |
| N/A                           |  |  |  |  |  |  |
|                               |  |  |  |  |  |  |
|                               |  |  |  |  |  |  |
|                               |  |  |  |  |  |  |
| PROW/ADA:                     |  |  |  |  |  |  |
| R304.2.2                      |  |  |  |  |  |  |
|                               |  |  |  |  |  |  |
|                               |  |  |  |  |  |  |
|                               |  |  |  |  |  |  |
|                               |  |  |  |  |  |  |
|                               |  |  |  |  |  |  |
|                               |  |  |  |  |  |  |
|                               |  |  |  |  |  |  |

| Compl | iance Description     | Data  | Compl | iance          | Description             | Data |
|-------|-----------------------|-------|-------|----------------|-------------------------|------|
| N/A   | Ramp Length (in)      | 66.0  | No    | Ramp Slope (%) |                         | 9.8  |
| Yes   | Ramp Width (in)       | 48.0  | Yes   | Ramp           | XSlope (%)              | 4.7  |
| N/A   | Flare Type LT         | N/A   | N/A   | Flare          | Type RT                 | N/A  |
| N/A   | Flare Slope LT (%)    | N/A   | N/A   | Flare          | Slope RT (%)            | N/A  |
| N/A   | Flare Traversable LT? | N/A   | N/A   | Flare          | Traversable RT?         | N/A  |
| N/A   | Landing Length (in)   | N/A   | N/A   | DWS            | Provided?               | N/A  |
| N/A   | Landing Width (in)    | N/A   | N/A   | DWS            | Contrast?               | N/A  |
| N/A   | Landing Slope (%)     | N/A   | N/A   | DWS            | Length (in)             | N/A  |
| N/A   | Landing X Slope (%)   | N/A   | N/A   | DWS            | Full Width?             | N/A  |
| N/A   | Landing Curb? (Y/N)   | N/A   | N/A   | DWS            | Offset (in)             | N/A  |
| N/A   | Shared Landing?       | N/A   |       |                |                         |      |
| N/A   | Gutter Ponding?       | N/A   | N/A   | Gutte          | er Slope (%)            | N/A  |
| N/A   | Gutter Lip Ht (in)    | N/A   | N/A   | Gutte          | r X Slope (%)           | N/A  |
| N/A   | Painted X Walk1?      | No    | N/A   | Paint          | ed X Walk2?             | N/A  |
|       | X Walk 1 Direction    | To NW |       | X Wa           | lk 2 Direction          | N/A  |
| N/A   | X Walk 1 Width (in)   | N/A   | N/A   | X Wa           | lk 2 Width (in)         | N/A  |
|       | X Walk 1 Slope (%)    | 2.2   |       | X Wa           | lk 2 Slope (%)          | N/A  |
|       | X Walk 1 X Slope (%)  | 6.1   |       | X Wa           | lk 2 X Slope (%)        | N/A  |
| N/A   | Ramp inside XWalk1?   | N/A   | N/A   | Ram            | inside XWalk2?          | N/A  |
|       | Road Slope (%)        | N/A   | N/A   | Clear          | Space?                  | N/A  |
|       | Road X Slope (%)      | N/A   | N/A   | Clear          | Space to XWalk (in)     | N/A  |
| N/A   | Any Obstructions?     | N/A   | N/A   | Storn          | n Grate/Utility Hazard? | N/A  |
|       | Obstruction Type      |       |       | Storn          | n Grate/Utility Type    |      |
|       |                       | N/A   |       |                |                         | N/A  |
|       |                       |       | Yes   | Surfa          | ce Condition? (G/P)     | Good |